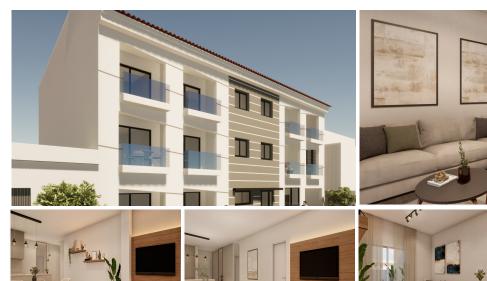

## GROUND FLOOR APARTMENT 2 BEDROOMS 2 BATHROOMS IN FUENGIROLA

Fuengirola

REF# BEMR4907605 €265.521

| BEDS | BATHS | BUILT | TERRACE |
|------|-------|-------|---------|
| 2    | 2     | 77 m² | 5 m²    |

New Development: Prices from €265,521 to €360,027. .

The project comprises 14 exclusive apartments with a unique design. These residences are divided into two types: 2 and 3 bedrooms, all featuring a terrace and a fully furnished kitchen.

This project stands out for its commitment to using high-durability materials, ensuring a construction of quality.

Strategically located in Fuengirola, in the Calerita area, Edificio Real is within close proximity to key points of interest: