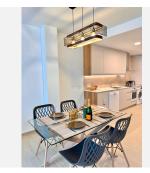

New Development: Prices from €265,521 to €360,027. .

The project comprises 14 exclusive apartments with a unique design. These residences are divided into two types: 2 and 3 bedrooms, all featuring a terrace and a fully furnished kitchen.

This project stands out for its commitment to using high-durability materials, ensuring a construction of quality.

Strategically located in Fuengirola, in the Calerita area, Edificio Real is within close proximity to key points of interest: