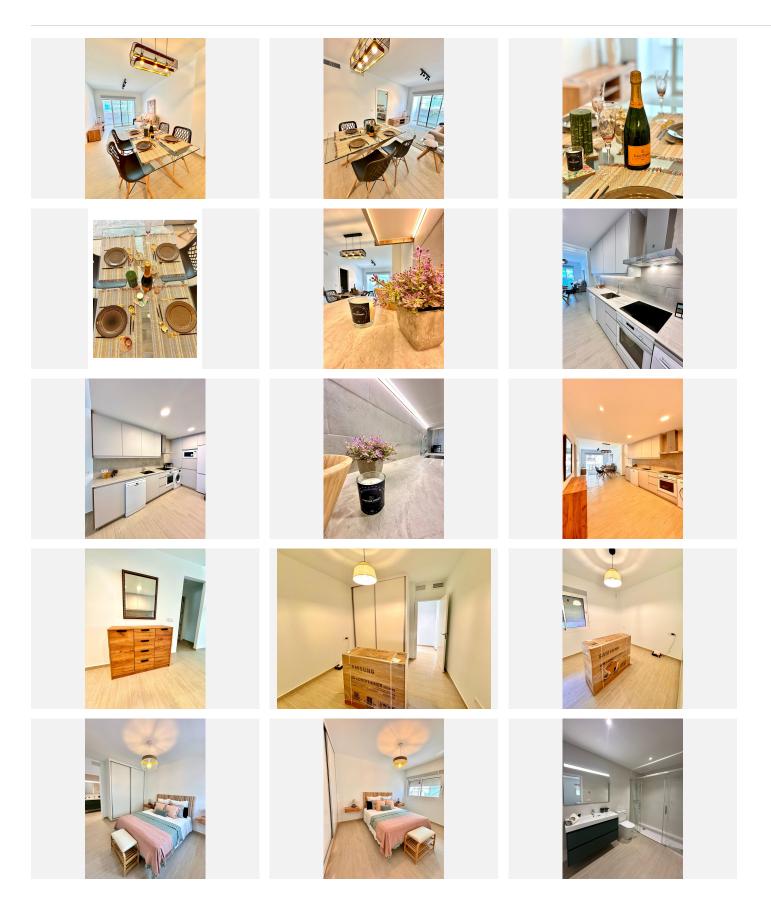

New Development: Prices from €265,521 to €360,027. .

The project comprises 14 exclusive apartments with a unique design. These residences are divided into two types: 2 and 3 bedrooms, all featuring a terrace and a fully furnished kitchen.

This project stands out for its commitment to using high-durability materials, ensuring a construction of quality.

Strategically located in Fuengirola, in the Calerita area, Edificio Real is within close proximity to key points of interest:

Possibility to buy a parking space and storage room in the same building.