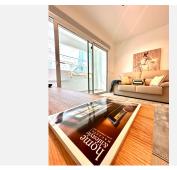

New Development: Prices from €265,521 to €360,027. .

The project comprises 14 exclusive apartments with a unique design. These residences are divided into two types: 2 and 3 bedrooms, all featuring a terrace and a fully furnished kitchen.

This project stands out for its commitment to using high-durability materials, ensuring a construction of quality.

Strategically located in Fuengirola, in the Calerita area, Edificio Real is within close proximity to key points of interest: