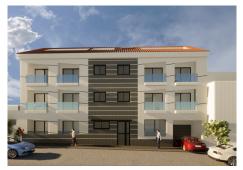

New Development: Prices from €265,521 to €360,027. .

The project comprises 14 exclusive apartments with a unique design. These residences are divided into two types: 2 and 3 bedrooms, all featuring a terrace and a fully furnished kitchen.

This project stands out for its commitment to using high-durability materials, ensuring a construction of quality.

Strategically located in Fuengirola, in the Calerita area, Edificio Real is within close proximity to key points of interest: