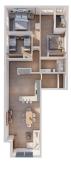

## GROUND FLOOR APARTMENT 2 BEDROOMS 2 BATHROOMS IN FUENGIROLA

Fuengirola

REF# BEMR4907605 €265.521

| BEDS | BATHS | BUILT | TERRACE |
|------|-------|-------|---------|
| 2    | 2     | 77 m² | 5 m²    |

New Development: Prices from €265,521 to €360,027. .

The project comprises 14 exclusive apartments with a unique design. These residences are divided into two types: 2 and 3 bedrooms, all featuring a terrace and a fully furnished kitchen.