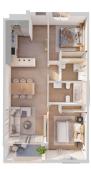

## GROUND FLOOR APARTMENT 2 BEDROOMS 2 BATHROOMS IN FUENGIROLA

Fuengirola

REF# BEMR4907605 €265.521

| BEDS | BATHS | BUILT | TERRACE |
|------|-------|-------|---------|
| 2    | 2     | 77 m² | 5 m²    |

New Development: Prices from €265,521 to €360,027. .

The project comprises 14 exclusive apartments with a unique design. These residences are divided into two types: 2 and 3 bedrooms, all featuring a terrace and a fully furnished kitchen.