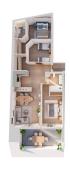

## GROUND FLOOR APARTMENT 2 BEDROOMS 2 BATHROOMS IN FUENGIROLA

Fuengirola

REF# BEMR4907605 €265.521

| BEDS | BATHS | BUILT | TERRACE |
|------|-------|-------|---------|
| 2    | 2     | 77 m² | 5 m²    |

New Development: Prices from €265,521 to €360,027. .

The project comprises 14 exclusive apartments with a unique design. These residences are divided into two types: 2 and 3 bedrooms, all featuring a terrace and a fully furnished kitchen.