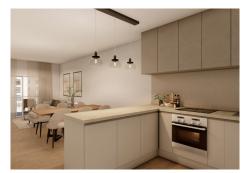

New Development: Prices from €265,521 to €360,027. .

The project comprises 14 exclusive apartments with a unique design. These residences are divided into two types: 2 and 3 bedrooms, all featuring a terrace and a fully furnished kitchen.

This project stands out for its commitment to using high-durability materials, ensuring a construction of quality.

Strategically located in Fuengirola, in the Calerita area, Edificio Real is within close proximity to key points of interest: