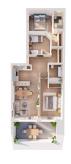

## GROUND FLOOR APARTMENT 2 BEDROOMS 2 BATHROOMS IN FUENGIROLA

Fuengirola

REF# BEMR4907605 €265.521

| BEDS | BATHS | BUILT | TERRACE |
|------|-------|-------|---------|
| 2    | 2     | 77 m² | 5 m²    |

New Development: Prices from €265,521 to €360,027. .

The project comprises 14 exclusive apartments with a unique design. These residences are divided into two types: 2 and 3 bedrooms, all featuring a terrace and a fully furnished kitchen.