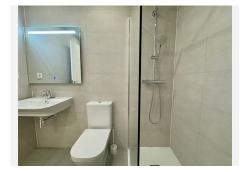

Soldiers. The non-humid floors will be made with laminate flooring in a light oak tone. Kitchen and bathroom floors with large-format porcelain stoneware.

Bathrooms. The main bathroom has a toilet, porcelain shower and wall-mounted sink. The secondary with toilet, bathtub and mural sink.