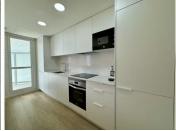

For sale apartment to enjoy a quiet environment, while having all the comforts in Nueva Andalucia It has two bedrooms, two bathrooms (one of them onsuite), open kitchen, living room and terraces. Kitchen, open to the living room, with high and low capacity stratified units, white finishes with handle, Silestone or similar worktop and with electrical appliances.