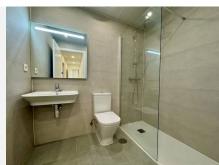

Soldiers. The non-humid floors will be made with laminate flooring in a light oak tone. Kitchen and bathroom floors with large-format porcelain stoneware.

Bathrooms. The main bathroom has a toilet, porcelain shower and wall-mounted sink. The secondary with toilet, bathtub and mural sink.