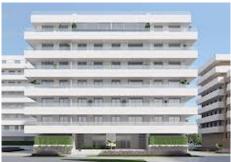

## MIDDLE FLOOR APARTMENT 2 BEDROOMS 2 BATHROOMS IN NUEVA ANDALUCIA

Nueva Andalucia

REF# BEMR4907614 €379.000

| BEDS | BATHS | BUILT | TERRACE |
|------|-------|-------|---------|
| 2    | 2     | 91 m² | 22 m²   |

For sale apartment to enjoy a quiet environment, while having all the comforts in Nueva Andalucia It has two bedrooms, two bathrooms (one of them onsuite), open kitchen, living room and terraces. Kitchen, open to the living room, with high and low capacity stratified units, white finishes with handle, Silestone or similar worktop and with electrical appliances.