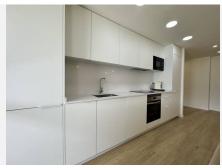

For sale apartment to enjoy a quiet environment, while having all the comforts in Nueva Andalucia It has two bedrooms, two bathrooms (one of them onsuite), open kitchen, living room and terraces. Kitchen, open to the living room, with high and low capacity stratified units, white finishes with handle, Silestone or similar worktop and with electrical appliances.