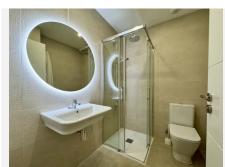

Soldiers. The non-humid floors will be made with laminate flooring in a light oak tone. Kitchen and bathroom floors with large-format porcelain stoneware.

Bathrooms. The main bathroom has a toilet, porcelain shower and wall-mounted sink. The secondary with toilet, bathtub and mural sink.