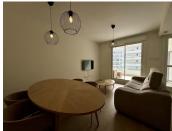

For sale apartment to enjoy a quiet environment, while having all the comforts in Nueva Andalucia It has two bedrooms, two bathrooms (one of them onsuite), open kitchen, living room and terraces. Kitchen, open to the living room, with high and low capacity stratified units, white finishes with handle, Silestone or similar worktop and with electrical appliances.