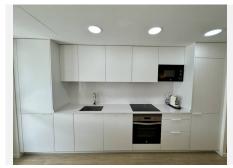

For sale apartment to enjoy a quiet environment, while having all the comforts in Nueva Andalucia It has two bedrooms, two bathrooms (one of them onsuite), open kitchen, living room and terraces. Kitchen, open to the living room, with high and low capacity stratified units, white finishes with handle, Silestone or similar worktop and with electrical appliances.