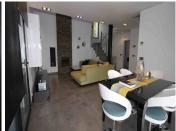

Upon entering, you will be surprised by the double height living room, a space full of elegance and spaciousness, ideal for meetings and special moments. The modern open-plan kitchen is fully equipped with state-of-the-art appliances and a central island, ideal for enjoying gastronomy in a comfortable and cosy atmosphere.