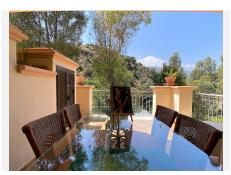

The apartment is fully furnished and has 2 bedrooms and 2 bathrooms, one of them en-suite. The spacious living room has direct access to a covered terrace with frontal views of the Rio Real and the surrounding mountains, where you can enjoy moments of relaxation and tranquility during most of the year.

The kitchen is fully equipped with all the necessary appliances. The urbanization offers a large swimming pool and a small pool for the little ones, surrounded by beautiful gardens and views of all the surrounding mountains.