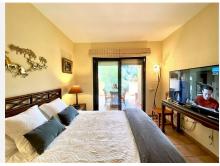

The apartment is fully furnished and has 2 bedrooms and 2 bathrooms, one of them en-suite. The spacious living room has direct access to a covered terrace with frontal views of the Rio Real and the surrounding mountains, where you can enjoy moments of relaxation and tranquility during most of the year.

#### Additional features:

- Year of construction: 2003
- 1st floor, interior with elevator
- Facing North / Northeast / Northwest
- Built-in closets
- Air conditioning
- Communal pool and garden
- Parking space included in the price