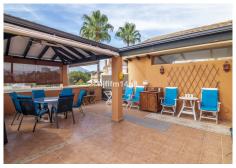

On the entrance floor one finds a living and dining room with access to two terraces with south-west orientation and beautiful sea views. The larger terrace is like a summer living room with BBQ and plenty of space to wine and dine. For the wintertime the living room has an open fireplace. On this floor one finds two bedroom suites. Kitchen is functional but needs updating. Master bedroom suite is on the second floor and from the terrace one can enjoy more sea views!