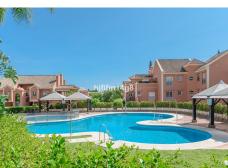

Andalucia Alta, built in 1995 is a gated community of 55 apartments and penthouses divided in six buildings. The pool area is in the middle of the blocks. Mature garden area has a playground for children. Each block offers underground parking and elevators. The urbanisation is located at the entrance of Nueva Andalucia. Puerto Banus, supermarkets, restaurants, and the beach are all just a short walk away.