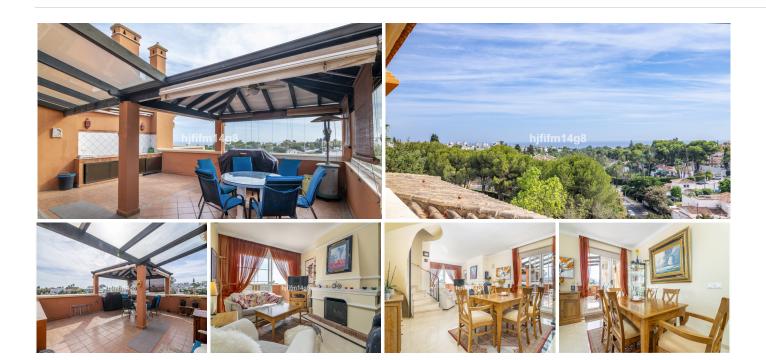

Andalucia Alta, built in 1995 is a gated community of 55 apartments and penthouses divided in six buildings. The pool area is in the middle of the blocks. Mature garden area has a playground for children. Each block offers underground parking and elevators. The urbanisation is located at the entrance of Nueva Andalucia. Puerto Banus, supermarkets, restaurants, and the beach are all just a short walk away.

On the entrance floor one finds a living and dining room with access to two terraces with south-west orientation and beautiful sea views. The larger terrace is like a summer living room with BBQ and plenty of space to wine and dine. For the wintertime the living room has an open fireplace. On this floor one finds two bedroom suites. Kitchen is functional but needs updating. Master bedroom suite is on the second floor and from the terrace one can enjoy more sea views!

This duplex penthouse is a great for permanent living or for holidays. In the underground garage there is space for two cars and a storage. Easy access by elevator.

+34 952 939 460 · info@bromleyestatesmarbella.com Urbanizacion El Rosario, CN340, Km 188, Marbella, Malaga 29603