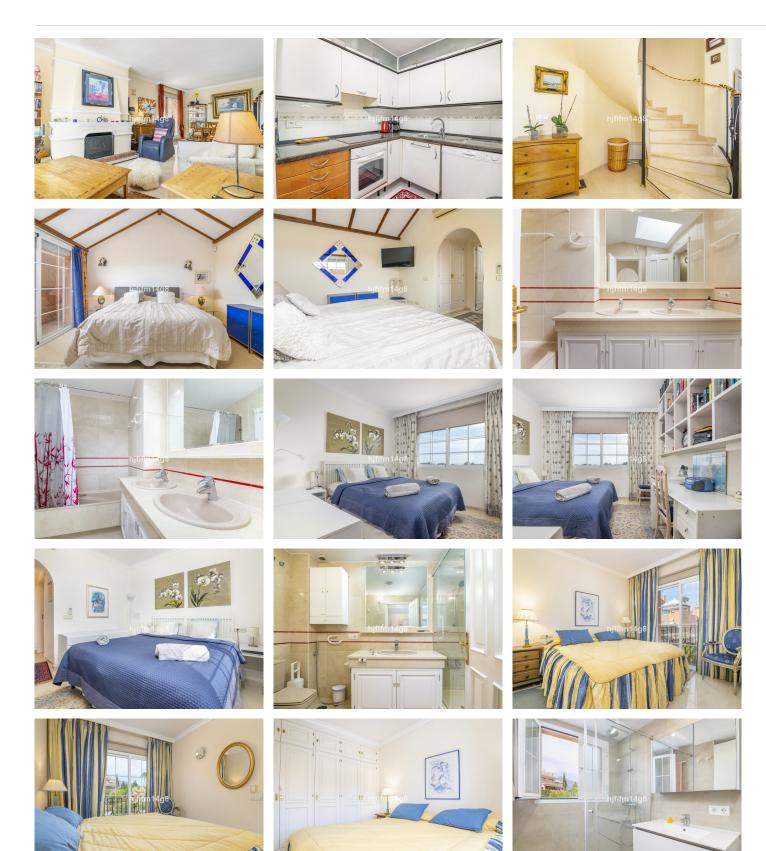

On the entrance floor one finds a living and dining room with access to two terraces with south-west orientation and beautiful sea views. The larger terrace is like a summer living room with BBQ and plenty of space to wine and dine. For the wintertime the living room has an open fireplace. On this floor one finds two bedroom suites. Kitchen is functional but needs updating. Master bedroom suite is on the second floor and from the terrace one can enjoy more sea views!

This duplex penthouse is a great for permanent living or for holidays. In the underground garage there is space for two cars and a storage. Easy access by elevator.

+34 952 939 460 · info@bromleyestatesmarbella.com Urbanizacion El Rosario, CN340, Km 188, Marbella, Malaga 29603