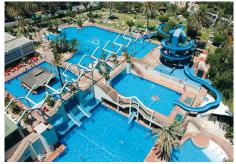

Inside the building you will find reception service and 24-hour surveillance system with cameras. It has one of the largest and most spectacular private garden and water park complexes on the Costa del Sol with 4 swimming pools, a water slide and slides that connect some pools with others, with lifeguards and access control to the pools. In the large garden areas you will find rivers and artificial ponds with a waterfall. You will also find within the same complex our office (located on the corner opposite the entrance to the community pools), gym with spa, beauty salon, supermarket, restaurant, pub, souvenir shop, arcade and cafeteria. There is a large communal parking area within the complex which is completely enclosed around its