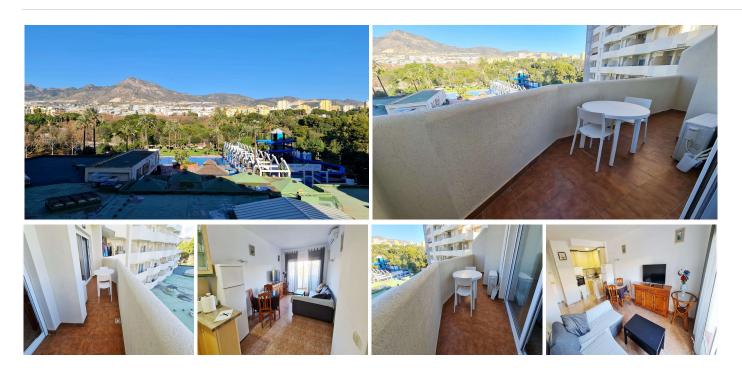

## REF# BEMR4908616 €275,000

| BEDS | BATHS | BUILT | TERRACE |
|------|-------|-------|---------|
| 1    | 1     | 62 m² | 6 m²    |

Cozy Apartment on the Beachfront in the Benal Beach complex, Benalmadena.

62m<sup>2</sup>, Consisting of 1 separate bedroom, fully equipped kitchen, bathroom, large living room with terrace with beautiful mountain views.

Hot-cold air conditioning in the living room. Sold furnished and equipped.

Inside the building you will find reception service and 24-hour surveillance system with cameras. It has one of the largest and most spectacular private garden and water park complexes on the Costa del Sol with 4 swimming pools, a water slide and slides that connect some pools with others, with lifeguards and access control to the pools. In the large garden areas you will find rivers and artificial ponds with a waterfall. You will also find within the same complex our office (located on the corner opposite the entrance to the community pools), gym with spa, beauty salon, supermarket, restaurant, pub, souvenir shop, arcade and cafeteria. There is a large communal parking area within the complex which is completely enclosed around its