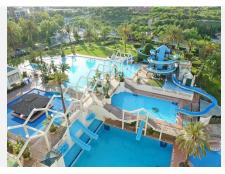

Inside the building you will find reception service and 24-hour surveillance system with cameras. It has one of the largest and most spectacular private garden and water park complexes on the Costa del Sol with 4 swimming pools, a water slide and slides that connect some pools with others, with lifeguards and access control to the pools. In the large garden areas you will find rivers and artificial ponds with a waterfall. You will also find within the same complex our office (located on the corner opposite the entrance to the community pools), gym with spa, beauty salon, supermarket, restaurant, pub, souvenir shop, arcade and cafeteria. There is a large communal parking area within the complex which is completely enclosed around its