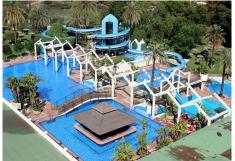

Inside the building you will find reception service and 24-hour surveillance system with cameras. It has one of the largest and most spectacular private garden and water park complexes on the Costa del Sol with 4 swimming pools, a water slide and slides that connect some pools with others, with lifeguards and access control to the pools. In the large garden areas you will find rivers and artificial ponds with a waterfall. You will also find within the same complex our office (located on the corner opposite the entrance to the community pools), gym with spa, beauty salon, supermarket, restaurant, pub, souvenir shop, arcade and cafeteria. There is a large communal parking area within the complex which is completely enclosed around its