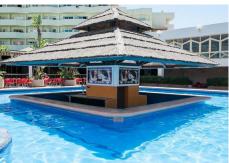

Inside the building you will find reception service and 24-hour surveillance system with cameras. It has one of the largest and most spectacular private garden and water park complexes on the Costa del Sol with 4 swimming pools, a water slide and slides that connect some pools with others, with lifeguards and access control to the pools. In the large garden areas you will find rivers and artificial ponds with a waterfall. You will also find within the same complex our office (located on the corner opposite the entrance to the community pools), gym with spa, beauty salon, supermarket, restaurant, pub, souvenir shop, arcade and cafeteria. There is a large communal parking area within the complex which is completely enclosed around its