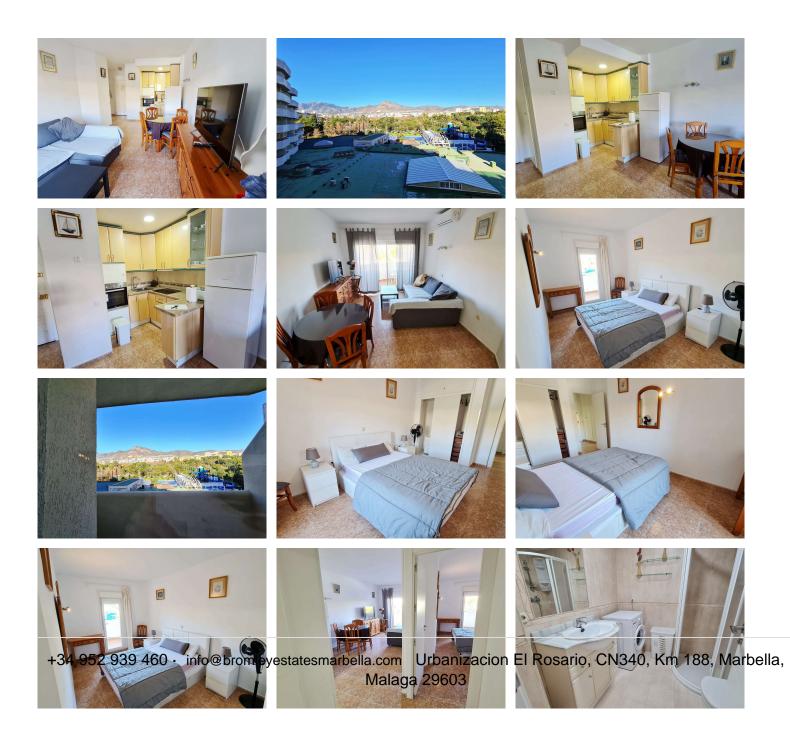

## REF# BEMR4908616 €275,000

| BEDS | BATHS | BUILT | TERRACE |
|------|-------|-------|---------|
| 1    | 1     | 62 m² | 6 m²    |

Cozy Apartment on the Beachfront in the Benal Beach complex, Benalmadena.

62m<sup>2</sup>, Consisting of 1 separate bedroom, fully equipped kitchen, bathroom, large living room with terrace with beautiful mountain views.

Hot-cold air conditioning in the living room. Sold furnished and equipped.

Inside the building you will find reception service and 24-hour surveillance system with cameras. It has one of the largest and most spectacular private garden and water park complexes on the Costa del Sol with 4 swimming pools, a water slide and slides that connect some pools with others, with lifeguards and access control to the pools. In the large garden areas you will find rivers and artificial ponds with a waterfall. You will also find within the same complex our office (located on the corner opposite the entrance to the community pools), gym with spa, beauty salon, supermarket, restaurant, pub, souvenir shop, arcade and cafeteria. There is a large communal parking area within the complex which is completely enclosed around its