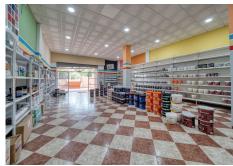

## SHOP BEDROOMS BATHROOMS IN CALAHONDA

Calahonda

REF# BEMR4908652 €100,000

BEDS BATHS BUILT

121 m<sup>2</sup>

Recently renovated paint store available for transfer, fully operational. The premises feature a modern design, well-organized spaces, and are equipped for customer service and product storage. Includes all necessary equipment to continue the activity: furniture, shelving, and promotional materials.