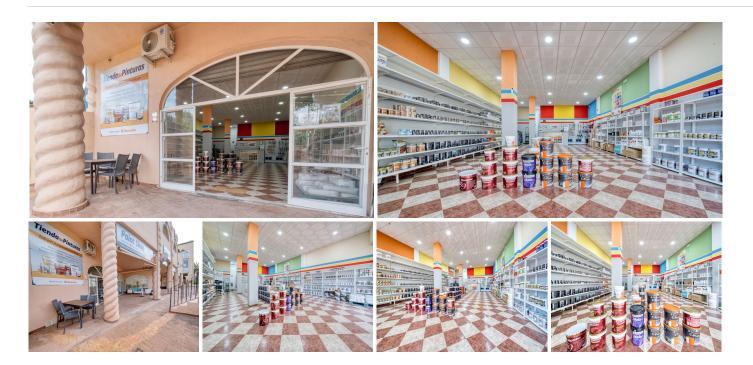

## SHOP BEDROOMS BATHROOMS IN CALAHONDA

Calahonda

REF# BEMR4908652 €100,000

BEDS BATHS BUILT

121 m<sup>2</sup>

Recently renovated paint store available for transfer, fully operational. The premises feature a modern design, well-organized spaces, and are equipped for customer service and product storage. Includes all necessary equipment to continue the activity: furniture, shelving, and promotional materials.