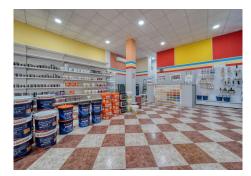

## SHOP BEDROOMS BATHROOMS IN CALAHONDA

Calahonda

REF# BEMR4908652 €100,000

BEDS BATHS BUILT

121 m<sup>2</sup>

Recently renovated paint store available for transfer, fully operational. The premises feature a modern design, well-organized spaces, and are equipped for customer service and product storage. Includes all necessary equipment to continue the activity: furniture, shelving, and promotional materials.