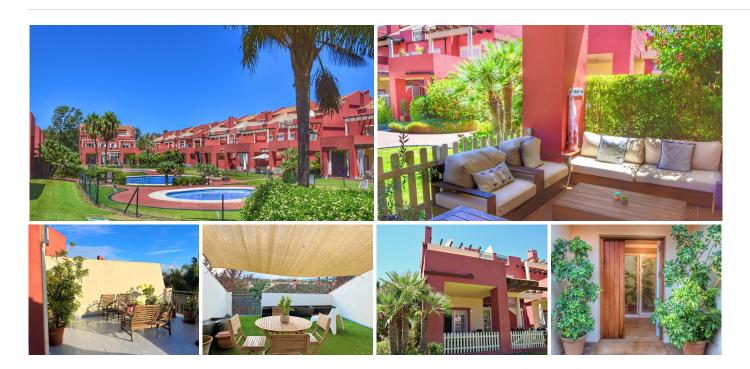

# TOWNHOUSE 4 BEDROOMS 3 BATHROOMS IN SOTOGRANDE

Sotogrande

REF# BEMR4908661 €450.000

| BEDS | BATHS | BUILT  | TERRACE |
|------|-------|--------|---------|
| 4    | 3     | 280 m² | 40 m²   |

Fantastic townhouse, located in Sotogrande, just 4 km from the beautiful beaches of the area and its attractive marina. Located inside a quiet and family friendly urbanization, it is the ideal place to live in comfort and style. Just a few steps away from the Paniagua Commercial Centre and surrounded by a wide range of restaurants, renowned golf courses such as Valderrama and the best polo fields, it offers an excellent location that combines accessibility and tranquillity.

The property is distributed over three floors, starting with an elegant entrance hall that leads to a bright and spacious living room, with fireplace, which connects to the open plan dining room, creating a perfect space to enjoy family moments. From the living room, there is access to a covered terrace and the communal gardens and swimming pools, an ideal place to relax.

The property includes a private garage and security entrance for peace of mind. Don't miss the opportunity to visit this magnificent property in Sotogrande Costa!