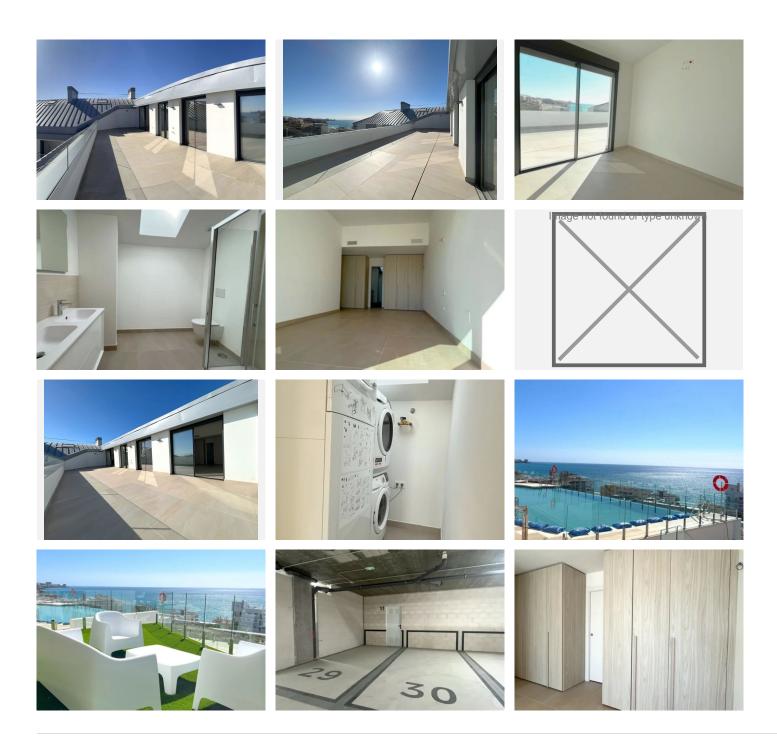

Welcome to your new home in the exclusive La Reserva del Higuerón community! This stunning penthouse, spanning 189 m² and built in 2024, offers a luxurious lifestyle just steps away from the beach. With 3 bright bedrooms and 2 modern bathrooms, this space is designed for comfort and elegance.

Upon entering, you are greeted by an open kitchen that seamlessly integrates with the living area, creating the perfect atmosphere to enjoy unforgettable moments with family and friends. The private terrace, with sea views, is the ideal spot to relax while enjoying the ocean breeze.

This penthouse features a variety of top-notch amenities, including a chill-out area, a barbecue space for your outdoor gatherings, a fully equipped gym, an infinity pool that merges with the horizon, and a solarium where you can sunbathe in complete privacy. Additionally, you can indulge in a Turkish bath and sauna for those well-deserved relaxation moments.

## **BROMLEY ESTATES**

Marbella

The property includes two parking spaces and a storage room, as well as a laundry area and dryer for added convenience. Surrounded by well-maintained gardens and green spaces, this penthouse is the perfect retreat for those seeking a tranquil and sophisticated lifestyle.