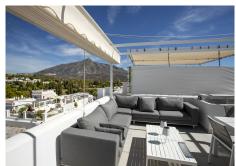

Discover this spacious 2-bedroom, 2-bathroom duplex apartment in the sought-after Aloha Pueblo neighborhood of Nueva Andalucía. Fully renovated and modernized, the apartment comes fully furnished and features an impressive 60 m2 solarium offering breathtaking 360-degree views of the surrounding mountains, golf course, and sea.

Aloha Pueblo is renowned for its "resort-style" ambiance and is conveniently located close to a variety of restaurants, bars, nightclubs, and cafes. It is also just a short walk from popular delicatessens, supermarkets, pharmacies, and hair salons. Golf enthusiasts have their choice of several well-known golf courses including Aloha, Las Brisas, and Los Naranjos.