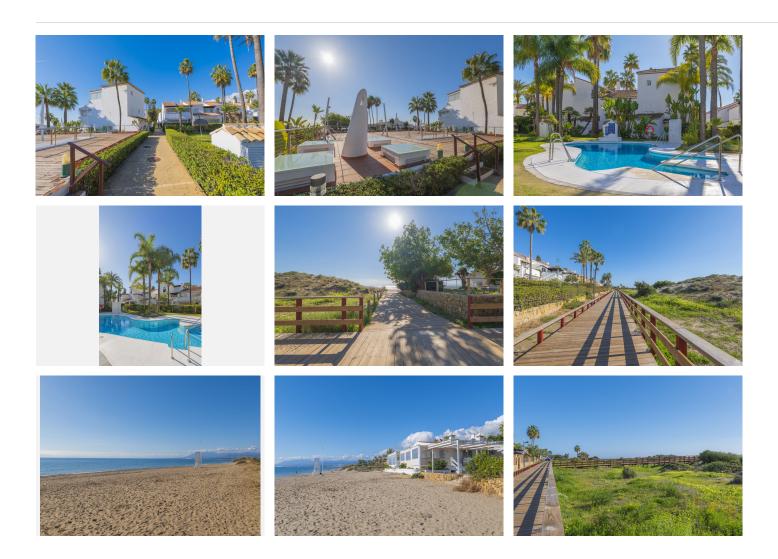

We are introducing The Quintessential Holiday Property, a beautiful townhouse in a first line beach complex, with sea views, private garden, leisure facilities withing the urbanization ... and just in front of the best East Marbella beaches and only four kilometers from Marbella downtown. This is a property located in a first line beach development, with two direct accesses to the beach, several pools, greenery, social club for owners in medium and high season, with a renowned beach restaurant and a 5\* beach club in the surroundings. This west facing semidetached house welcomes you with a living room and kitchen, and the first of the three bedrooms, plus a complete bathroom; besides a partially covered terrace and private garden amounting 32sqm. On the upper floor, the other two bedrooms, that share a sea view terrace with up to 20sqm as well as a complete bathroom. The property comprises underground parking. Located within Bahia de Marbella, a group of developments with several communal services, Pueblo Mediterraneo is a consolidated Andalusian style urbanization with both apartments and townhouses, properly taken care of and with amenities at hand (recently build supermarket, secondary school, Regional Hospital), with lovely beaches and the Pasarela Litoral (a wooden promenade that reaches Marbella and will link the whole of the Costa del Sol once +34 952 939 460 · info@bromleyestatesmarbella.com Urbanizacion El Rosario, CN340, Km 188, Marbella,