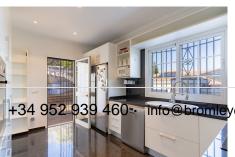

Inside the Villa:

Spacious Ground Floor: A bright and airy living/dining area with a cozy fireplace, leading to the ground-floor terrace and pool area. The modern kitchen is fully equipped and flows out to an additional terrace and garden area. A convenient guest toilet and a bedroom/office are also located on this level.