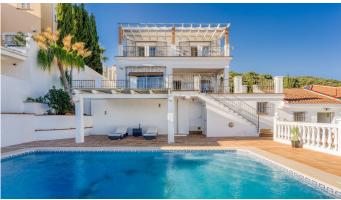

New to Market: Immaculately Presented 4-Bedroom Villa with Stunning Views in Alhaurín el Grande

We are delighted to present this beautifully maintained 4-bedroom villa, ideally located on the outskirts of the popular Spanish inland towns of Alhaurín el Grande and Coín. Offering panoramic views of the Guadalhorce Valley, this property provides the perfect blend of modern comfort and outdoor living in a tranquil setting.

#### **Key Features:**

Breathtaking Views: Enjoy spectacular panoramic views of the Guadalhorce Valley from several outdoor terraces.

Private Pool & Outdoor Spaces: Relax by your private pool or unwind in one of the multiple terraces, perfect for alfresco dining or simply soaking up the sun. A designated chill-out area offers a peaceful retreat.

Inside the Villa:

Spacious Ground Floor: A bright and airy living/dining area with a cozy fireplace, leading to the ground-floor terrace and pool area. The modern kitchen is fully equipped and flows out to an additional terrace and garden area. A convenient guest toilet and a bedroom/office are also located on this level.