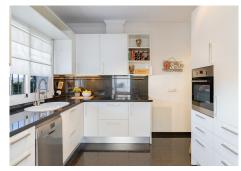

Inside the Villa:

Spacious Ground Floor: A bright and airy living/dining area with a cozy fireplace, leading to the ground-floor terrace and pool area. The modern kitchen is fully equipped and flows out to an additional terrace and garden area. A convenient guest toilet and a bedroom/office are also located on this level.