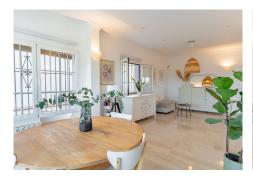

Inside the Villa:

Spacious Ground Floor: A bright and airy living/dining area with a cozy fireplace, leading to the ground-floor terrace and pool area. The modern kitchen is fully equipped and flows out to an additional terrace and garden area. A convenient guest toilet and a bedroom/office are also located on this level.