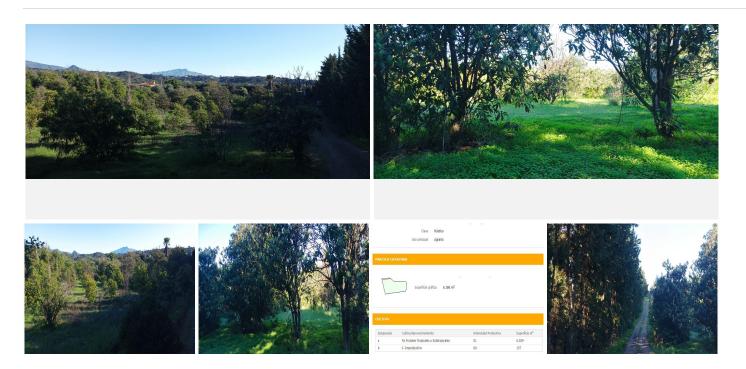

## PLOT BEDROOMS BATHROOMS IN EL PADRON

El Padron

REF# BEMR4909210 €265,000

BEDS BATHS BUILT PLOT  $m^2$  6000  $m^2$ 

Fantastic plot of 6000 m2 practically flat, in the east area of the city of Estepona. This property has electricity, water, irrigation, private entrance access for vehicle, plus community well. In the area of the plot there are several villas. It is a very quiet area but close to supermarkets, other services and close to the coast (2 km from the beach). A property located in one of the most sought after areas of the city of Estepona; although its soil is rustic, it is ideal for mobile home or similar.