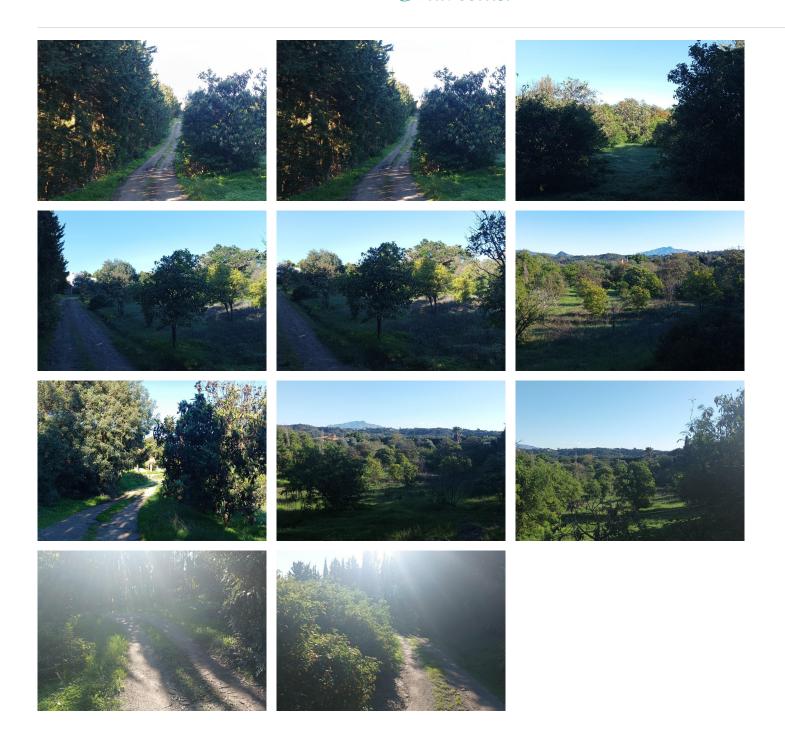

## PLOT BEDROOMS BATHROOMS IN EL PADRON

El Padron

REF# BEMR4909210 €265,000

BEDS BATHS BUILT PLOT  $m^2$  6000  $m^2$ 

Fantastic plot of 6000 m2 practically flat, in the east area of the city of Estepona. This property has electricity, water, irrigation, private entrance access for vehicle, plus community well. In the area of the plot there are several villas. It is a very quiet area but close to supermarkets, other services and close to the coast (2 km from the beach). A property located in one of the most sought after areas of the city of Estepona; although its soil is rustic, it is ideal for mobile home or similar.