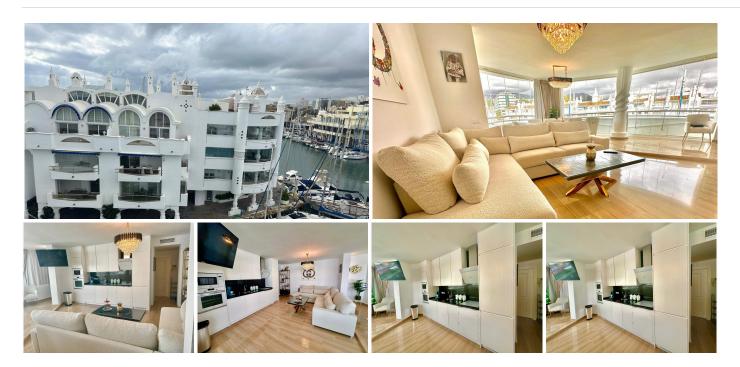

We present this luxurious apartment completely renovated with high qualities and finishes.

Its location in the Marine Islands allows unbeatable views of the magical port and its many boats and yachts.

This exclusive property offers a large area that integrates the very bright living room with the modern fully equipped kitchen, also thanks to its Lumón enclosure on the terrace that surrounds it you can enjoy clarity and impressive views.