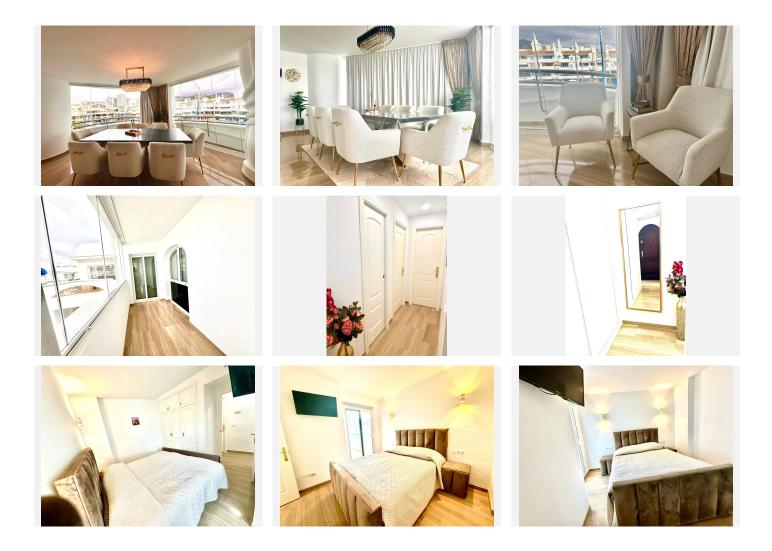

It has three bedrooms: the master bedroom is very spacious, equipped with a built-in wardrobe, and has direct access to the terrace with large windows so you can enjoy plenty of light. The second bedroom is equipped with a double bed and also has access to the terrace. The third bedroom has a triple bunk bed.

+34 952 939 460 · info@bromleyestatesmarbella.com Urbanizacion El Rosario, CN340, Km 188, Marbella, Malaga 29603

The bathroom, with an elegant and functional design, is complete and is equipped with a comfortable shower tray and a double sink.