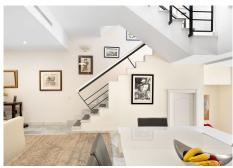

Spacious recently refurbished frontline golf townhouse in perfect condition situated in the popular urbanisation of Last Green in Aloha, Nueva Andalucia. As you enter the property you are welcomed by the light interior and open spaces. The open plan state-of-the-art kitchen opens up towards the dining area. The few steps down takes you to the lounge area with an open fireplace and access to the partly covered terrace area and gardens. The master bedroom and 2 further guest suites are situated on the upper floors, continuing up you also have a large roof terrace with ample space for sunbathing, entertaining, bbq etc. From here you have panoramic views and sun all day. The basement area of the house has an oversized garage accessed directly from the property. The community has 2 pools, a tennis court and plenty of green areas with several fruit trees. A perfect family house in a desired area and community ready to move into.