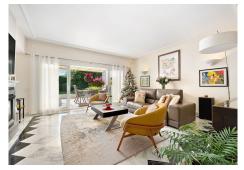

Spacious recently refurbished frontline golf townhouse in perfect condition situated in the popular urbanisation of Last Green in Aloha, Nueva Andalucia. As you enter the property you are welcomed by the light interior and open spaces. The open plan state-of-the-art kitchen opens up towards the dining area. The few steps down takes you to the lounge area with an open fireplace and access to the partly covered terrace area and gardens. The master bedroom and 2 further guest suites are situated on the upper floors, continuing up you also have a large roof terrace with ample space for sunbathing, entertaining, bbq etc. From here you have panoramic views and sun all day. The basement area of the house has an oversized garage accessed directly from the property. The community has 2 pools, a tennis court and plenty of green areas with several fruit trees. A perfect family house in a desired area and community ready to move into.