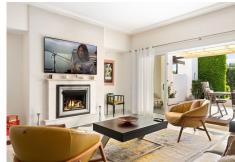

Spacious recently refurbished frontline golf townhouse in perfect condition situated in the popular urbanisation of Last Green in Aloha, Nueva Andalucia. As you enter the property you are welcomed by the light interior and open spaces. The open plan state-of-the-art kitchen opens up towards the dining area. The few steps down takes you to the lounge area with an open fireplace and access to the partly covered terrace area and gardens. The master bedroom and 2 further guest suites are situated on the upper floors, continuing up you also have a large roof terrace with ample space for sunbathing, entertaining, bbq etc. From here you have panoramic views and sun all day. The basement area of the house has an oversized garage accessed directly from the property. The community has 2 pools, a tennis court and plenty of green areas with several fruit trees. A perfect family house in a desired area and community ready to move into.