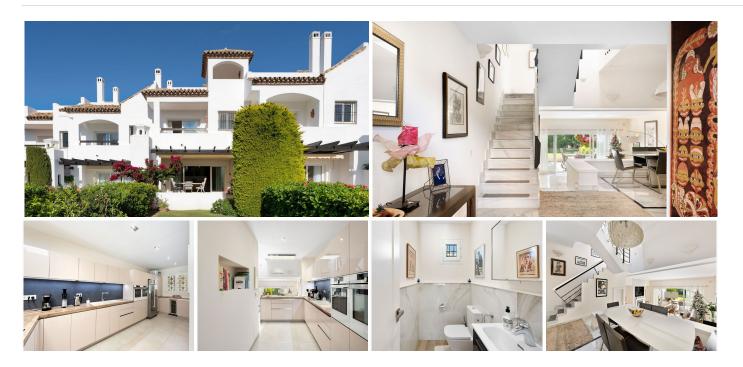

## TOWNHOUSE 3 BEDROOMS 3 BATHROOMS IN NUEVA ANDALUCIA

Nueva Andalucia

REF# BEMR4909330 €1,100,000

| BEDS | BATHS | BUILT  | TERRACE |
|------|-------|--------|---------|
| 3    | 3     | 259 m² | 125 m²  |

Spacious recently refurbished frontline golf townhouse in perfect condition situated in the popular urbanisation of Last Green in Aloha, Nueva Andalucia. As you enter the property you are welcomed by the light interior and open spaces. The open plan state-of-the-art kitchen opens up towards the dining area. The few steps down takes you to the lounge area with an open fireplace and access to the partly covered terrace area and gardens. The master bedroom and 2 further guest suites are situated on the upper floors, continuing up you also have a large roof terrace with ample space for sunbathing, entertaining, bbq etc. From here you have panoramic views and sun all day. The basement area of the house has an oversized garage accessed directly from the property. The community has 2 pools, a tennis court and plenty of green areas with several fruit trees. A perfect family house in a desired area and community ready to move into.