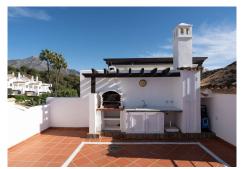

Spacious recently refurbished frontline golf townhouse in perfect condition situated in the popular urbanisation of Last Green in Aloha, Nueva Andalucia. As you enter the property you are welcomed by the light interior and open spaces. The open plan state-of-the-art kitchen opens up towards the dining area. The few steps down takes you to the lounge area with an open fireplace and access to the partly covered terrace area and gardens. The master bedroom and 2 further guest suites are situated on the upper floors, continuing up you also have a large roof terrace with ample space for sunbathing, entertaining, bbq etc. From here you have panoramic views and sun all day. The basement area of the house has an oversized garage accessed directly from the property. The community has 2 pools, a tennis court and plenty of green areas with several fruit trees. A perfect family house in a desired area and community ready to move into.