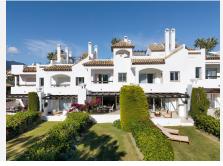

Spacious recently refurbished frontline golf townhouse in perfect condition situated in the popular urbanisation of Last Green in Aloha, Nueva Andalucia. As you enter the property you are welcomed by the light interior and open spaces. The open plan state-of-the-art kitchen opens up towards the dining area. The few steps down takes you to the lounge area with an open fireplace and access to the partly covered terrace area and gardens. The master bedroom and 2 further guest suites are situated on the upper floors, continuing up you also have a large roof terrace with ample space for sunbathing, entertaining, bbq etc. From here you have panoramic views and sun all day. The basement area of the house has an oversized garage accessed directly from the property. The community has 2 pools, a tennis court and plenty of green areas with several fruit trees. A perfect family house in a desired area and community ready to move into.