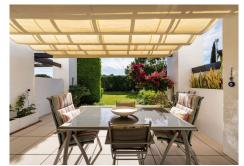

Spacious recently refurbished frontline golf townhouse in perfect condition situated in the popular urbanisation of Last Green in Aloha, Nueva Andalucia. As you enter the property you are welcomed by the light interior and open spaces. The open plan state-of-the-art kitchen opens up towards the dining area. The few steps down takes you to the lounge area with an open fireplace and access to the partly covered terrace area and gardens. The master bedroom and 2 further guest suites are situated on the upper floors, continuing up you also have a large roof terrace with ample space for sunbathing, entertaining, bbq etc. From here you have panoramic views and sun all day. The basement area of the house has an oversized garage accessed directly from the property. The community has 2 pools, a tennis court and plenty of green areas with several fruit trees. A perfect family house in a desired area and community ready to move into.