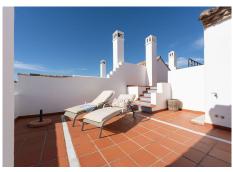

Spacious recently refurbished frontline golf townhouse in perfect condition situated in the popular urbanisation of Last Green in Aloha, Nueva Andalucia. As you enter the property you are welcomed by the light interior and open spaces. The open plan state-of-the-art kitchen opens up towards the dining area. The few steps down takes you to the lounge area with an open fireplace and access to the partly covered terrace area and gardens. The master bedroom and 2 further guest suites are situated on the upper floors, continuing up you also have a large roof terrace with ample space for sunbathing, entertaining, bbq etc. From here you have panoramic views and sun all day. The basement area of the house has an oversized garage accessed directly from the property. The community has 2 pools, a tennis court and plenty of green areas with several fruit trees. A perfect family house in a desired area and community ready to move into.