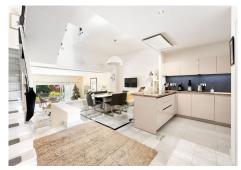

Spacious recently refurbished frontline golf townhouse in perfect condition situated in the popular urbanisation of Last Green in Aloha, Nueva Andalucia. As you enter the property you are welcomed by the light interior and open spaces. The open plan state-of-the-art kitchen opens up towards the dining area. The few steps down takes you to the lounge area with an open fireplace and access to the partly covered terrace area and gardens. The master bedroom and 2 further guest suites are situated on the upper floors, continuing up you also have a large roof terrace with ample space for sunbathing, entertaining, bbq etc. From here you have panoramic views and sun all day. The basement area of the house has an oversized garage accessed directly from the property. The community has 2 pools, a tennis court and plenty of green areas with several fruit trees. A perfect family house in a desired area and community ready to move into.