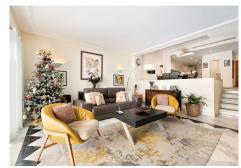

Spacious recently refurbished frontline golf townhouse in perfect condition situated in the popular urbanisation of Last Green in Aloha, Nueva Andalucia. As you enter the property you are welcomed by the light interior and open spaces. The open plan state-of-the-art kitchen opens up towards the dining area. The few steps down takes you to the lounge area with an open fireplace and access to the partly covered terrace area and gardens. The master bedroom and 2 further guest suites are situated on the upper floors, continuing up you also have a large roof terrace with ample space for sunbathing, entertaining, bbq etc. From here you have panoramic views and sun all day. The basement area of the house has an oversized garage accessed directly from the property. The community has 2 pools, a tennis court and plenty of green areas with several fruit trees. A perfect family house in a desired area and community ready to move into.