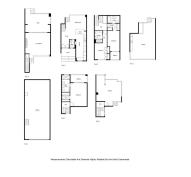

## TOWNHOUSE 3 BEDROOMS 3 BATHROOMS IN NUEVA ANDALUCIA

Nueva Andalucia

REF# BEMR4909330 €1,100,000

| BEDS | BATHS | BUILT  | TERRACE |
|------|-------|--------|---------|
| 3    | 3     | 259 m² | 125 m²  |

Spacious recently refurbished frontline golf townhouse in perfect condition situated in the popular urbanisation of Last Green in Aloha, Nueva Andalucia. As you enter the property you are welcomed by the light interior and open spaces. The open plan state-of-the-art kitchen opens up towards the dining area. The few steps down takes you to the lounge area with an open fireplace and access to the partly covered terrace area and gardens. The master bedroom and 2 further guest suites are situated on the upper floors, continuing up you also have a large roof terrace with ample space for sunbathing, entertaining, bbq etc. From here you have panoramic views and sun all day. The basement area of the house has an oversized garage accessed directly from the property. The community has 2 pools, a tennis court and plenty of green areas with several fruit trees. A perfect family house in a desired area and community ready to move into.