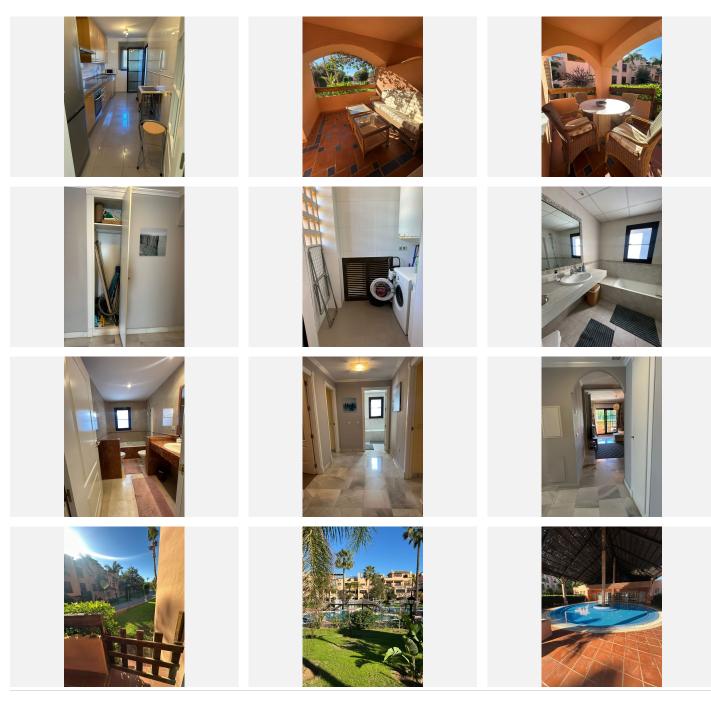

Situated directly across from one of the complex's five pools, the apartment perfectly combines comfort and convenience. From the private terrace, you can enjoy serene outdoor living, with just a few steps—less than 10 meters—leading you to the pool.

Inside, the apartment features a welcoming hallway, a spacious living room with a cozy fireplace, and a fully equipped kitchen with an adjoining laundry room. The master bedroom includes a complete en-suite bathroom with a bathtub, walk-in shower, and double sinks, as well as ample closet space and direct terrace access. A comfortable guest bedroom and a guest bathroom complete the layout.

+34 952 939 460 · info@bromleyestatesmarbella.com Urbanizacion El Rosario, CN340, Km 188, Marbella, Malaga 29603

The property is sold fully furnished, including the added convenience of underground parking

Hacienda del Sol offers an unparalleled lifestyle, located just a two-minute walk from the beach and within walking distance of supermarkets and shops just outside the complex. A short drive takes you to San Pedro in five minutes and Puerto Banús in ten. The community itself is secure, with 24-hour gated security, and offers a wide range of amenities, including five pools, a gym, a tennis court, and the largest indoor jacuzzi on the Costa del Sol.