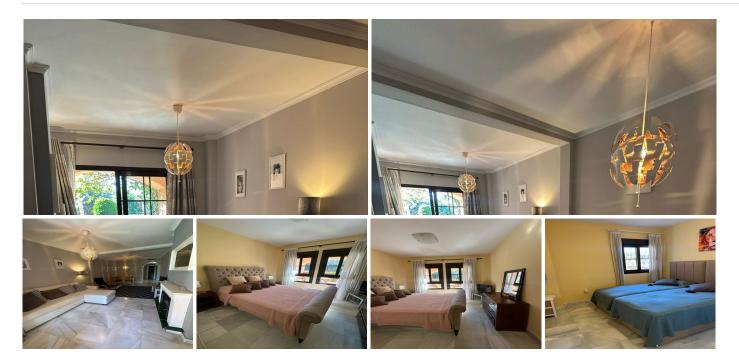

Inside, the apartment features a welcoming hallway, a spacious living room with a cozy fireplace, and a fully equipped kitchen with an adjoining laundry room. The master bedroom includes a complete en-suite bathroom with a bathtub, walk-in shower, and double sinks, as well as ample closet space and direct terrace access. A comfortable guest bedroom and a guest bathroom complete the layout.