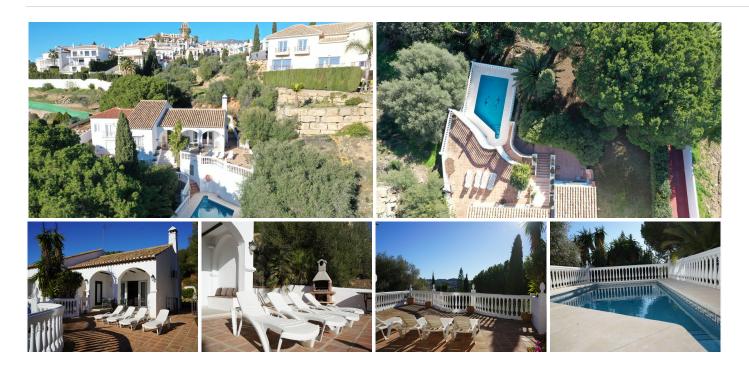

This spacious villa is nestled in the heart of Mijas golf, surrounded by two renowned golf courses and beautiful countryside. Despite the peace, quiet and privacy that the villa and its private gardens and special views offer, you are still within a 10 minute drive of Fuengirola and 25 minutes from Malaga airport. There are also a selection of local restaurants and the beautiful 5 star la Zambra hotel and Spa is within walking distance.

The villa is set in its own private gardens with a beautiful pool that is on its own terrace which is gated for safety. This provides privacy and security. There is parking for 3/4 cars on the vast driveway and also a 2 car garage. There is a steep driveway and steps up to the front door of the property but it can be accessed

## BROMLEY ESTATES Marbella

without using steps from the rear garden should you require easy access.

The grounds consist of a very spacious front terrace complete with a masonry built BBQ for outdoor cooking. This terrace is sunny all day and provides beautiful mountain sunset views at night over the Sierra de Marbella. The front terrace has steps that lead down to the pool and a large covered porch providing a shaded outdoor area out of the sun that also offers a great place to cool off, read or dine. The Terrace drops down to the pool and leads further down to a large shaded garden and lawn. The rear garden provides another secluded but good sized space for Alfresco dining on a pergola terrace with direct access to the lounge. It has a walled perimeter and access to the driveway and car parking.