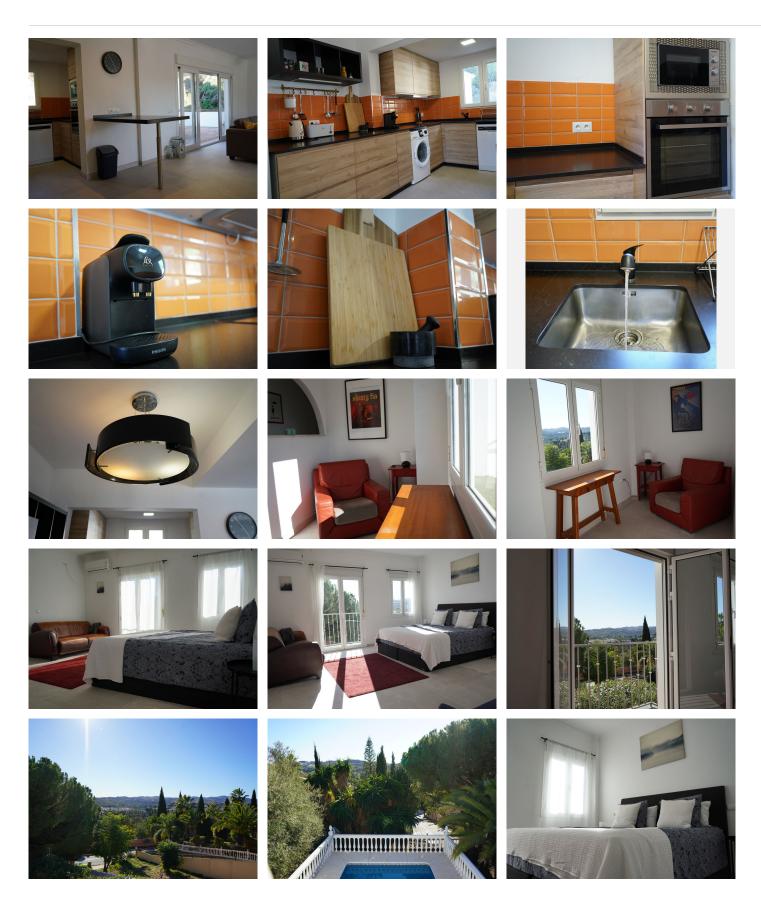

The villa was recently refurbished so has a very contemporary feel with new bathrooms, kitchen and modern flooring. There are 4 bedrooms and 4 bathrooms, a spacious lounge, and a modern kitchen with all appliances. A delightful added extra is the annexe, a self-contained 1 bedroom flat with lounge, kitchen, bathroom and bedroom.