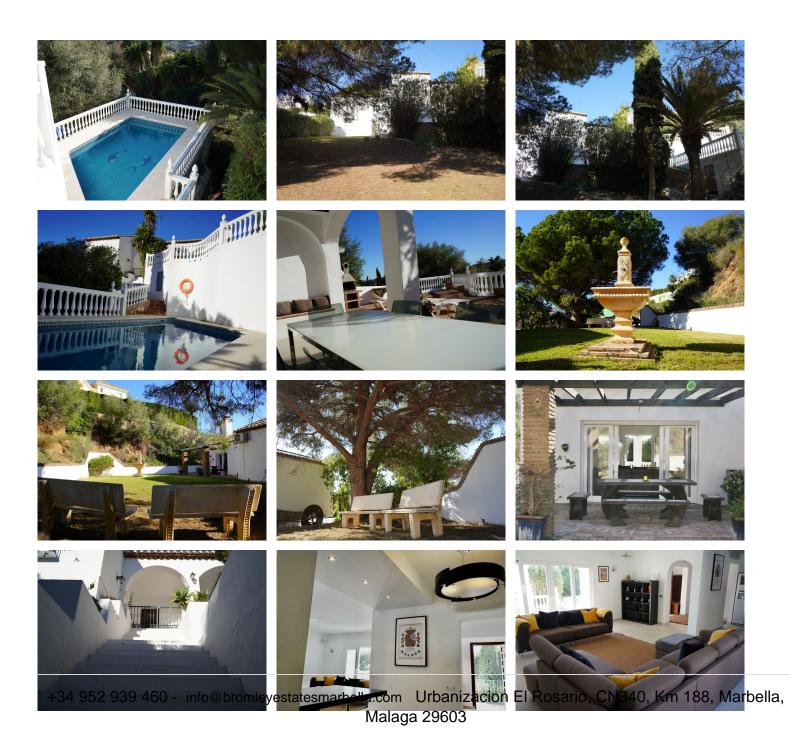

The villa is set in its own private gardens with a beautiful pool that is on its own terrace which is gated for safety. This provides privacy and security. There is parking for 3/4 cars on the vast driveway and also a 2 car garage. There is a steep driveway and steps up to the front door of the property but it can be accessed

## BROMLEY ESTATES Marbella

without using steps from the rear garden should you require easy access.

The grounds consist of a very spacious front terrace complete with a masonry built BBQ for outdoor cooking. This terrace is sunny all day and provides beautiful mountain sunset views at night over the Sierra de Marbella. The front terrace has steps that lead down to the pool and a large covered porch providing a shaded outdoor area out of the sun that also offers a great place to cool off, read or dine. The Terrace drops down to the pool and leads further down to a large shaded garden and lawn. The rear garden provides another secluded but good sized space for Alfresco dining on a pergola terrace with direct access to the lounge. It has a walled perimeter and access to the driveway and car parking.