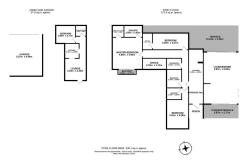

#### HOUSE 4 BEDROOMS 4 BATHROOMS IN MIJAS GOLF

Mijas Golf

REF# BEMR4909567 €950,000

| BEDS | BATHS | BUILT  | PLOT    | TERRACE |
|------|-------|--------|---------|---------|
| 4    | 4     | 364 m² | 1479 m² | 40 m²   |

The villa was recently refurbished so has a very contemporary feel with new bathrooms, kitchen and modern flooring. There are 4 bedrooms and 4 bathrooms, a spacious lounge, and a modern kitchen with all appliances. A delightful added extra is the annexe, a self-contained 1 bedroom flat with lounge, kitchen, bathroom and bedroom.

The villa is set in its own private gardens with a beautiful pool that is on its own terrace which is gated for safety. This provides privacy and security. There is parking for 3/4 cars on the vast driveway and also a 2 car garage. There is a steep driveway and steps up to the front door of the property but it can be accessed

## BROMLEY ESTATES Marbella

without using steps from the rear garden should you require easy access.

The grounds consist of a very spacious front terrace complete with a masonry built BBQ for outdoor cooking. This terrace is sunny all day and provides beautiful mountain sunset views at night over the Sierra de Marbella. The front terrace has steps that lead down to the pool and a large covered porch providing a shaded outdoor area out of the sun that also offers a great place to cool off, read or dine. The Terrace drops down to the pool and leads further down to a large shaded garden and lawn. The rear garden provides another secluded but good sized space for Alfresco dining on a pergola terrace with direct access to the lounge. It has a walled perimeter and access to the driveway and car parking.