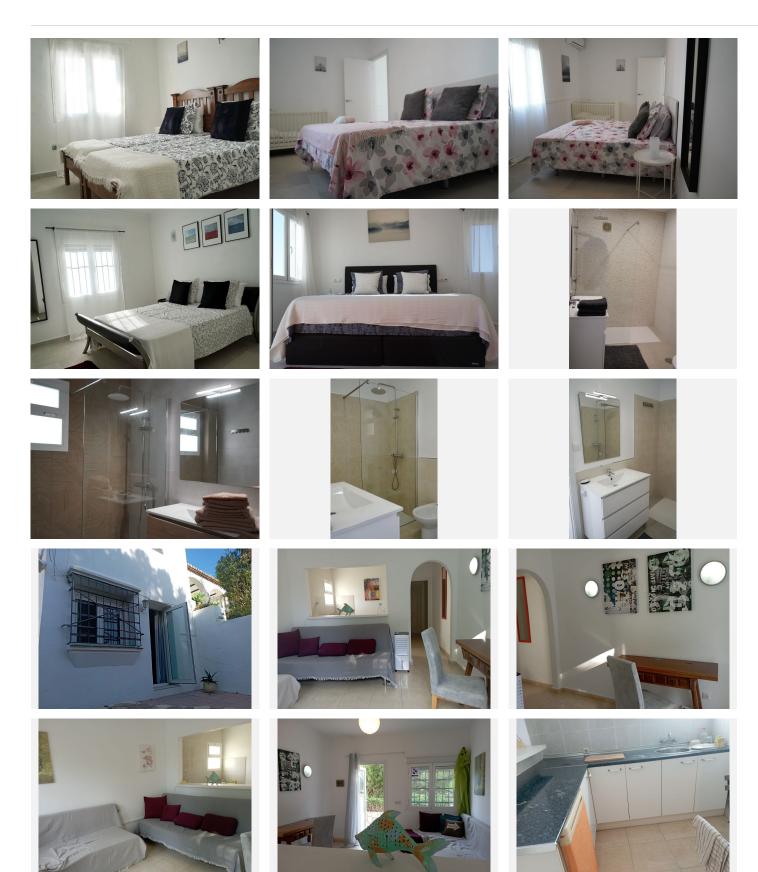

The villa was recently refurbished so has a very contemporary feel with new bathrooms, kitchen and modern flooring. There are 4 bedrooms and 4 bathrooms, a spacious lounge, and a modern kitchen with all appliances. A delightful added extra is the annexe, a self-contained 1 bedroom flat with lounge, kitchen, bathroom and bedroom.