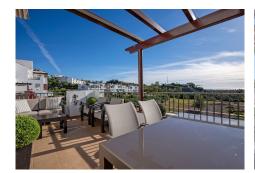

## **Property Highlights**

Fully Refurbished: Features a brand-new, fully fitted kitchen with premium appliances, valued at over €25,000, alongside other high-quality finishes throughout.

Breath-taking Views: Uninterrupted vistas of the sea and the surrounding golf course, offering stunning

## **BROMLEY ESTATES**

Marbella

scenery from sunrise to sunset.

Spacious Living: Thoughtfully designed interiors with an open-plan layout that seamlessly connects the living area to the private terrace.