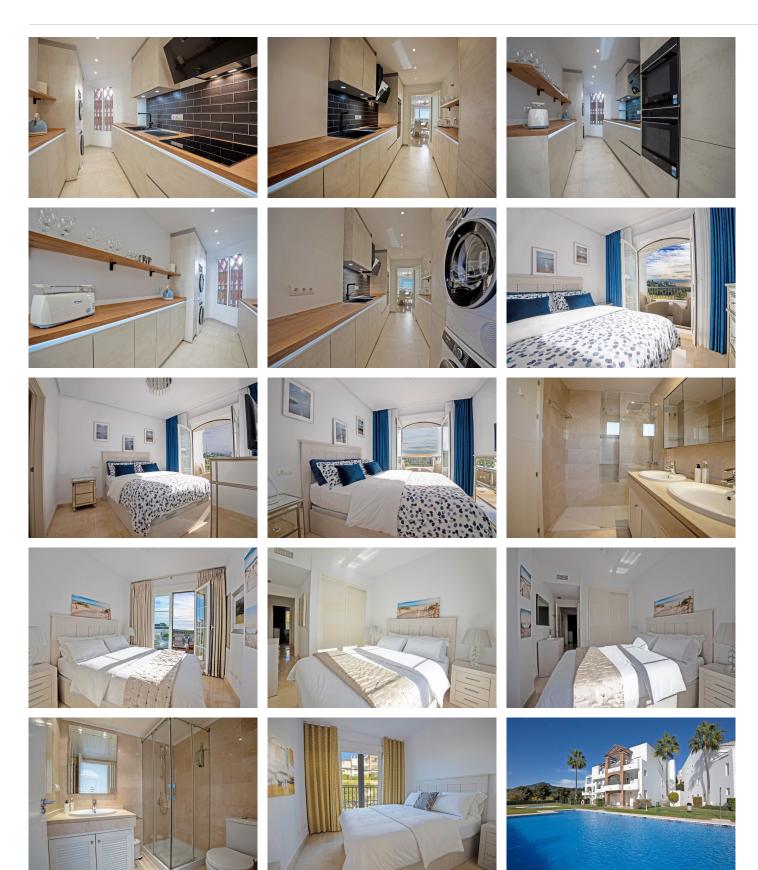

## **Property Highlights**

Fully Refurbished: Features a brand-new, fully fitted kitchen with premium appliances, valued at over €25,000, alongside other high-quality finishes throughout.

Breath-taking Views: Uninterrupted vistas of the sea and the surrounding golf course, offering stunning

### Prime Location

Located in Benahavís, an exclusive area renowned for its fine dining, natural beauty, and proximity to Marbella and Puerto Banús.

Easy access to prestigious golf courses, sandy beaches, and luxury amenities.

Set within a secure and tranquil community.

### Additional Features

Move-in ready with a fully refurbished interior.

Secure gated community for peace of mind.

Ideal for those seeking a holiday home, permanent residence, or investment property.

This stunning penthouse is perfect for anyone looking to combine luxury with comfort and natural beauty with incredible views and a prime location, it's an opportunity not to be missed.