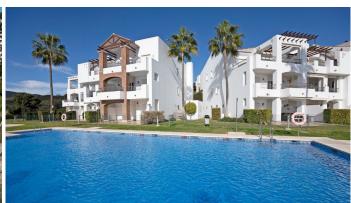

### Penthouse Apartment in Benahavís

Experience the epitome of luxury living with this 3-bedroom, 2-bathroom penthouse apartment in the highly sought-after area of Benahavís. Recently refurbished to an exceptional standard, this property offers both modern elegance and breathtaking surroundings.

## **Property Highlights**

Fully Refurbished: Features a brand-new, fully fitted kitchen with premium appliances, valued at over €25,000, alongside other high-quality finishes throughout.

Breath-taking Views: Uninterrupted vistas of the sea and the surrounding golf course, offering stunning

## **BROMLEY ESTATES**

Marbella

scenery from sunrise to sunset.

Spacious Living: Thoughtfully designed interiors with an open-plan layout that seamlessly connects the living area to the private terrace.