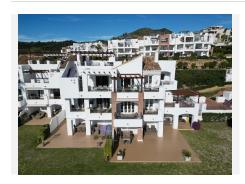

## PENTHOUSE 3 BEDROOMS 2 BATHROOMS IN BENAHAVIS

Penahavis

REF# BEMR4909645 €528,000

| BEDS | BATHS | BUILT  | TERRACE |
|------|-------|--------|---------|
| 3    | 2     | 131 m² | 45 m²   |

### Penthouse Apartment in Benahavís

Experience the epitome of luxury living with this 3-bedroom, 2-bathroom penthouse apartment in the highly sought-after area of Benahavís. Recently refurbished to an exceptional standard, this property offers both modern elegance and breathtaking surroundings.