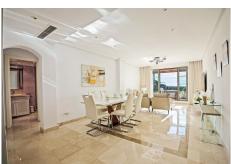

## **Property Highlights**

Fully Refurbished: Features a brand-new, fully fitted kitchen with premium appliances, valued at over €25,000, alongside other high-quality finishes throughout.

Breath-taking Views: Uninterrupted vistas of the sea and the surrounding golf course, offering stunning

## **BROMLEY ESTATES**

Marbella

scenery from sunrise to sunset.

Spacious Living: Thoughtfully designed interiors with an open-plan layout that seamlessly connects the living area to the private terrace.