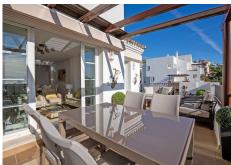

## **Property Highlights**

Fully Refurbished: Features a brand-new, fully fitted kitchen with premium appliances, valued at over €25,000, alongside other high-quality finishes throughout.

Breath-taking Views: Uninterrupted vistas of the sea and the surrounding golf course, offering stunning

## **BROMLEY ESTATES**

Marbella

scenery from sunrise to sunset.

Spacious Living: Thoughtfully designed interiors with an open-plan layout that seamlessly connects the living area to the private terrace.