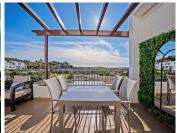

### Penthouse Apartment in Benahavís

Experience the epitome of luxury living with this 3-bedroom, 2-bathroom penthouse apartment in the highly sought-after area of Benahavís. Recently refurbished to an exceptional standard, this property offers both modern elegance and breathtaking surroundings.

## **Property Highlights**

Fully Refurbished: Features a brand-new, fully fitted kitchen with premium appliances, valued at over €25,000, alongside other high-quality finishes throughout.

Breath-taking Views: Uninterrupted vistas of the sea and the surrounding golf course, offering stunning

## **BROMLEY ESTATES**

Marbella

scenery from sunrise to sunset.

Spacious Living: Thoughtfully designed interiors with an open-plan layout that seamlessly connects the living area to the private terrace.