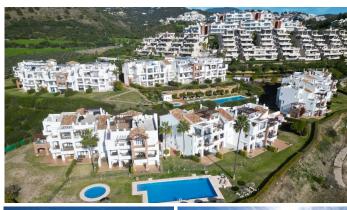

## PENTHOUSE 3 BEDROOMS 2 BATHROOMS IN BENAHAVIS

Penahavis

REF# BEMR4909645 €528,000

| BEDS | BATHS | BUILT  | TERRACE |
|------|-------|--------|---------|
| 3    | 2     | 131 m² | 45 m²   |

### Prime Location

Located in Benahavís, an exclusive area renowned for its fine dining, natural beauty, and proximity to Marbella and Puerto Banús.

Easy access to prestigious golf courses, sandy beaches, and luxury amenities.

### Additional Features

Move-in ready with a fully refurbished interior.

Secure gated community for peace of mind.

Ideal for those seeking a holiday home, permanent residence, or investment property.

This stunning penthouse is perfect for anyone looking to combine luxury with comfort and natural beauty with incredible views and a prime location, it's an opportunity not to be missed.