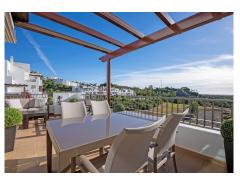

## **Property Highlights**

Fully Refurbished: Features a brand-new, fully fitted kitchen with premium appliances, valued at over €25,000, alongside other high-quality finishes throughout.

Breath-taking Views: Uninterrupted vistas of the sea and the surrounding golf course, offering stunning

## **BROMLEY ESTATES**

Marbella

scenery from sunrise to sunset.

Spacious Living: Thoughtfully designed interiors with an open-plan layout that seamlessly connects the living area to the private terrace.