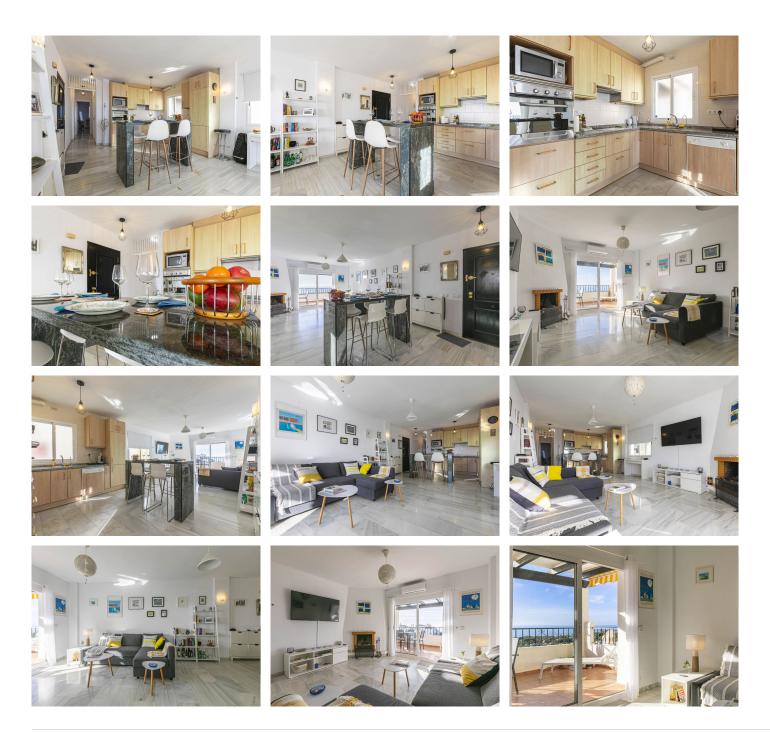

Ideal for those who enjoy outdoor activities, the property is close to golf and tennis facilities, along with picturesque walking trails nearby.

The apartment features a modern kitchen with high-end appliances and both bathrooms are stylish and wellmaintained, providing comfort and functionality. It is move-in ready, making it an effortless choice for a second home or vacation getaway. This apartment is located on the 4th floor, at street level, providing easy access with no stairs required to reach the apartment.