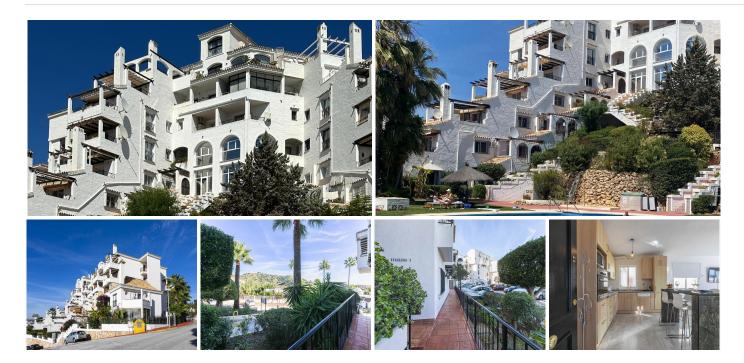

## MIDDLE FLOOR APARTMENT 2 BEDROOMS 2 BATHROOMS IN CALAHONDA

## REF# BEMR4909654 €273,000

| BEDS | BATHS | BUILT | TERRACE |
|------|-------|-------|---------|
| 2    | 2     | 97 m² | 16 m²   |

This beautifully appointed 2-bedroom, 2-bathroom apartment is the perfect choice for those seeking a second home or a peaceful retreat. With a breathtaking panoramic seaview, you'll enjoy serene vistas of the sea right from your own living space. The apartment is located just 20 minutes on foot from the beach and is near an array of bars, restaurants, and local shops, offering convenience and leisure.

Ideal for those who enjoy outdoor activities, the property is close to golf and tennis facilities, along with picturesque walking trails nearby.

The apartment features a modern kitchen with high-end appliances and both bathrooms are stylish and wellmaintained, providing comfort and functionality. It is move-in ready, making it an effortless choice for a second home or vacation getaway. This apartment is located on the 4th floor, at street level, providing easy access with no stairs required to reach the apartment.

## BROMLEY ESTATES Marbella

Residents can enjoy both indoor and outdoor swimming pools, perfect for relaxing at home. While the community currently has restrictions on short-term rentals (less than 2 months), this property has the benefit of an LPO certificate, ensuring the flexibility to rent out the home in the future if regulations change.