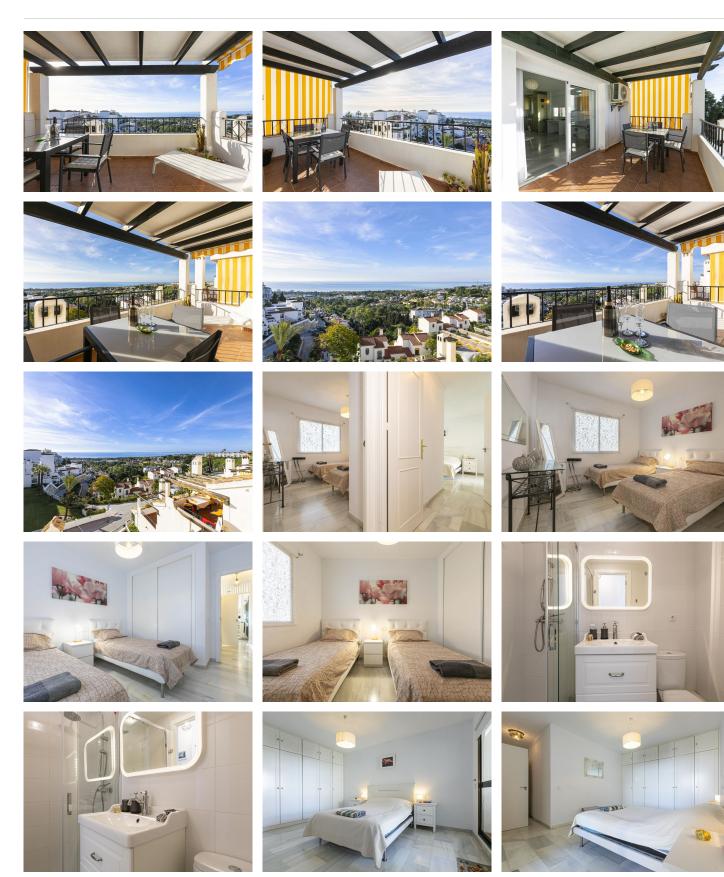

## REF# BEMR4909654 €273,000

| BEDS | BATHS | BUILT | TERRACE |
|------|-------|-------|---------|
| 2    | 2     | 97 m² | 16 m²   |

This beautifully appointed 2-bedroom, 2-bathroom apartment is the perfect choice for those seeking a second home or a peaceful retreat. With a breathtaking panoramic seaview, you'll enjoy serene vistas of the sea right from your own living space. The apartment is located just 20 minutes on foot from the beach and is near an array of bars, restaurants, and local shops, offering convenience and leisure.

Ideal for those who enjoy outdoor activities, the property is close to golf and tennis facilities, along with picturesque walking trails nearby.

The apartment features a modern kitchen with high-end appliances and both bathrooms are stylish and wellmaintained, providing comfort and functionality. It is move-in ready, making it an effortless choice for a second home or vacation getaway. This apartment is located on the 4th floor, at street level, providing easy access with no stairs required to reach the apartment.