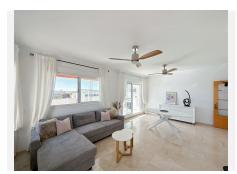

Marbella

The penthouse is designed for maximum comfort, featuring a spacious 26 m² living room that opens onto the terrace, allowing you to enjoy the views and the Mediterranean breeze. The independent kitchen, fully equipped with AEG appliances, offers 8 m² of space and access to a 3 m² laundry room. The two bedrooms, tastefully decorated, are fitted with built-in wardrobes and large windows, flooding the rooms with natural light. The master bedroom, measuring 14 m², has direct access to the terrace and an en-suite bathroom, while the second bedroom, at 12 m², is also spacious and bright. The two bathrooms, with marble finishes, add a touch of luxury, with the master bedroom featuring an en-suite bathroom.