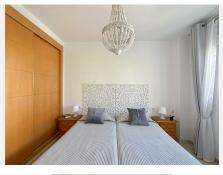

Marbella

The penthouse is designed for maximum comfort, featuring a spacious 26 m² living room that opens onto the terrace, allowing you to enjoy the views and the Mediterranean breeze. The independent kitchen, fully equipped with AEG appliances, offers 8 m² of space and access to a 3 m² laundry room. The two bedrooms, tastefully decorated, are fitted with built-in wardrobes and large windows, flooding the rooms with natural light. The master bedroom, measuring 14 m², has direct access to the terrace and an en-suite bathroom, while the second bedroom, at 12 m², is also spacious and bright. The two bathrooms, with marble finishes, add a touch of luxury, with the master bedroom featuring an en-suite bathroom.