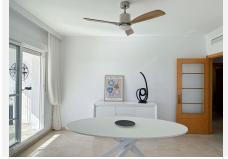

Marbella

The penthouse is designed for maximum comfort, featuring a spacious 26 m² living room that opens onto the terrace, allowing you to enjoy the views and the Mediterranean breeze. The independent kitchen, fully equipped with AEG appliances, offers 8 m² of space and access to a 3 m² laundry room. The two bedrooms, tastefully decorated, are fitted with built-in wardrobes and large windows, flooding the rooms with natural light. The master bedroom, measuring 14 m², has direct access to the terrace and an en-suite bathroom, while the second bedroom, at 12 m², is also spacious and bright. The two bathrooms, with marble finishes, add a touch of luxury, with the master bedroom featuring an en-suite bathroom.