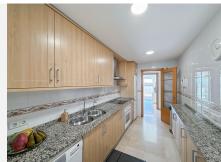

Marbella

The penthouse is designed for maximum comfort, featuring a spacious 26 m² living room that opens onto the terrace, allowing you to enjoy the views and the Mediterranean breeze. The independent kitchen, fully equipped with AEG appliances, offers 8 m² of space and access to a 3 m² laundry room. The two bedrooms, tastefully decorated, are fitted with built-in wardrobes and large windows, flooding the rooms with natural light. The master bedroom, measuring 14 m², has direct access to the terrace and an en-suite bathroom, while the second bedroom, at 12 m², is also spacious and bright. The two bathrooms, with marble finishes, add a touch of luxury, with the master bedroom featuring an en-suite bathroom.