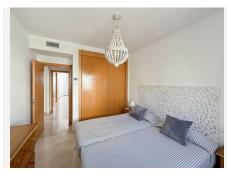

Marbella

The penthouse is designed for maximum comfort, featuring a spacious 26 m² living room that opens onto the terrace, allowing you to enjoy the views and the Mediterranean breeze. The independent kitchen, fully equipped with AEG appliances, offers 8 m² of space and access to a 3 m² laundry room. The two bedrooms, tastefully decorated, are fitted with built-in wardrobes and large windows, flooding the rooms with natural light. The master bedroom, measuring 14 m², has direct access to the terrace and an en-suite bathroom, while the second bedroom, at 12 m², is also spacious and bright. The two bathrooms, with marble finishes, add a touch of luxury, with the master bedroom featuring an en-suite bathroom.