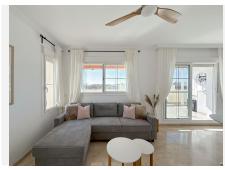

Marbella

The penthouse is designed for maximum comfort, featuring a spacious 26 m² living room that opens onto the terrace, allowing you to enjoy the views and the Mediterranean breeze. The independent kitchen, fully equipped with AEG appliances, offers 8 m² of space and access to a 3 m² laundry room. The two bedrooms, tastefully decorated, are fitted with built-in wardrobes and large windows, flooding the rooms with natural light. The master bedroom, measuring 14 m², has direct access to the terrace and an en-suite bathroom, while the second bedroom, at 12 m², is also spacious and bright. The two bathrooms, with marble finishes, add a touch of luxury, with the master bedroom featuring an en-suite bathroom.