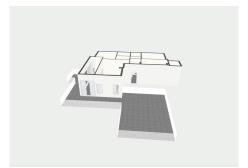

Located in the exclusive and tranquil development, in the prestigious Montealto area of Benalmádena, this spectacular penthouse offers a unique opportunity to live or invest in one of the most sought-after areas of the Costa del Sol. With its south-facing orientation, this penthouse with a living room, 2 bedrooms, and 2 bathrooms guarantees abundant natural light and panoramic views of the sea and mountains from its impressive 128 m² terrace, perfect for relaxing or enjoying outdoor dining.

Marbella

The penthouse is designed for maximum comfort, featuring a spacious 26 m² living room that opens onto the terrace, allowing you to enjoy the views and the Mediterranean breeze. The independent kitchen, fully equipped with AEG appliances, offers 8 m² of space and access to a 3 m² laundry room. The two bedrooms, tastefully decorated, are fitted with built-in wardrobes and large windows, flooding the rooms with natural light. The master bedroom, measuring 14 m², has direct access to the terrace and an en-suite bathroom, while the second bedroom, at 12 m², is also spacious and bright. The two bathrooms, with marble finishes, add a touch of luxury, with the master bedroom featuring an en-suite bathroom.