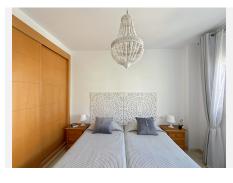

Marbella

The penthouse is designed for maximum comfort, featuring a spacious 26 m² living room that opens onto the terrace, allowing you to enjoy the views and the Mediterranean breeze. The independent kitchen, fully equipped with AEG appliances, offers 8 m² of space and access to a 3 m² laundry room. The two bedrooms, tastefully decorated, are fitted with built-in wardrobes and large windows, flooding the rooms with natural light. The master bedroom, measuring 14 m², has direct access to the terrace and an en-suite bathroom, while the second bedroom, at 12 m², is also spacious and bright. The two bathrooms, with marble finishes, add a touch of luxury, with the master bedroom featuring an en-suite bathroom.