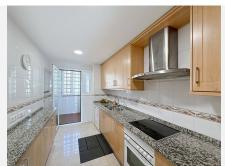

Marbella

The penthouse is designed for maximum comfort, featuring a spacious 26 m² living room that opens onto the terrace, allowing you to enjoy the views and the Mediterranean breeze. The independent kitchen, fully equipped with AEG appliances, offers 8 m² of space and access to a 3 m² laundry room. The two bedrooms, tastefully decorated, are fitted with built-in wardrobes and large windows, flooding the rooms with natural light. The master bedroom, measuring 14 m², has direct access to the terrace and an en-suite bathroom, while the second bedroom, at 12 m², is also spacious and bright. The two bathrooms, with marble finishes, add a touch of luxury, with the master bedroom featuring an en-suite bathroom.