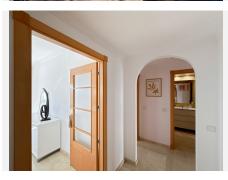

Marbella

The penthouse is designed for maximum comfort, featuring a spacious 26 m² living room that opens onto the terrace, allowing you to enjoy the views and the Mediterranean breeze. The independent kitchen, fully equipped with AEG appliances, offers 8 m² of space and access to a 3 m² laundry room. The two bedrooms, tastefully decorated, are fitted with built-in wardrobes and large windows, flooding the rooms with natural light. The master bedroom, measuring 14 m², has direct access to the terrace and an en-suite bathroom, while the second bedroom, at 12 m², is also spacious and bright. The two bathrooms, with marble finishes, add a touch of luxury, with the master bedroom featuring an en-suite bathroom.