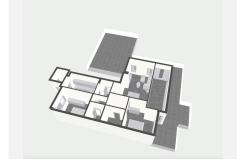

Located in the exclusive and tranquil development, in the prestigious Montealto area of Benalmádena, this spectacular penthouse offers a unique opportunity to live or invest in one of the most sought-after areas of the Costa del Sol. With its south-facing orientation, this penthouse with a living room, 2 bedrooms, and 2 bathrooms guarantees abundant natural light and panoramic views of the sea and mountains from its impressive 128 m² terrace, perfect for relaxing or enjoying outdoor dining.

Marbella

The penthouse is designed for maximum comfort, featuring a spacious 26 m² living room that opens onto the terrace, allowing you to enjoy the views and the Mediterranean breeze. The independent kitchen, fully equipped with AEG appliances, offers 8 m² of space and access to a 3 m² laundry room. The two bedrooms, tastefully decorated, are fitted with built-in wardrobes and large windows, flooding the rooms with natural light. The master bedroom, measuring 14 m², has direct access to the terrace and an en-suite bathroom, while the second bedroom, at 12 m², is also spacious and bright. The two bathrooms, with marble finishes, add a touch of luxury, with the master bedroom featuring an en-suite bathroom.