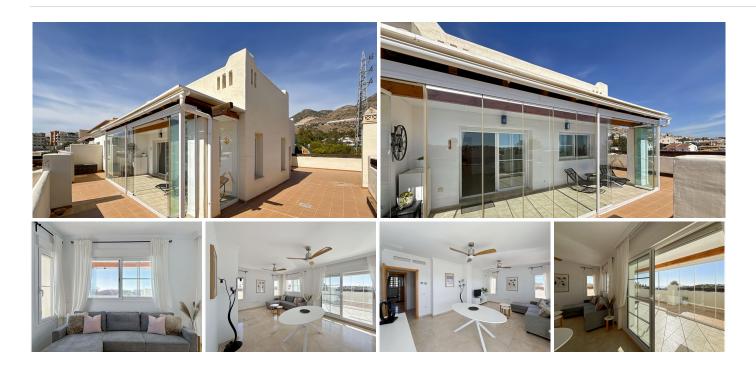

Located in the exclusive and tranquil development, in the prestigious Montealto area of Benalmádena, this spectacular penthouse offers a unique opportunity to live or invest in one of the most sought-after areas of the Costa del Sol. With its south-facing orientation, this penthouse with a living room, 2 bedrooms, and 2 bathrooms guarantees abundant natural light and panoramic views of the sea and mountains from its impressive 128 m² terrace, perfect for relaxing or enjoying outdoor dining.

Marbella

The penthouse is designed for maximum comfort, featuring a spacious 26 m² living room that opens onto the terrace, allowing you to enjoy the views and the Mediterranean breeze. The independent kitchen, fully equipped with AEG appliances, offers 8 m² of space and access to a 3 m² laundry room. The two bedrooms, tastefully decorated, are fitted with built-in wardrobes and large windows, flooding the rooms with natural light. The master bedroom, measuring 14 m², has direct access to the terrace and an en-suite bathroom, while the second bedroom, at 12 m², is also spacious and bright. The two bathrooms, with marble finishes, add a touch of luxury, with the master bedroom featuring an en-suite bathroom.

The property includes two underground parking spaces, each measuring 5 m x 2.5 m with a height of 3 meters, adding convenience and security. With only 10 neighbors in the building and being the only penthouse on the floor, exclusivity and tranquility are guaranteed. Thanks to its south-facing orientation, the penthouse enjoys sunlight throughout the day, making it an excellent option for permanent living or as an investment in one of the most attractive areas of the Costa del Sol.