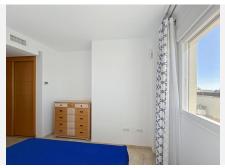

Marbella

The penthouse is designed for maximum comfort, featuring a spacious 26 m² living room that opens onto the terrace, allowing you to enjoy the views and the Mediterranean breeze. The independent kitchen, fully equipped with AEG appliances, offers 8 m² of space and access to a 3 m² laundry room. The two bedrooms, tastefully decorated, are fitted with built-in wardrobes and large windows, flooding the rooms with natural light. The master bedroom, measuring 14 m², has direct access to the terrace and an en-suite bathroom, while the second bedroom, at 12 m², is also spacious and bright. The two bathrooms, with marble finishes, add a touch of luxury, with the master bedroom featuring an en-suite bathroom.