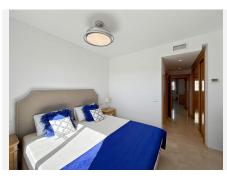

Marbella

The penthouse is designed for maximum comfort, featuring a spacious 26 m² living room that opens onto the terrace, allowing you to enjoy the views and the Mediterranean breeze. The independent kitchen, fully equipped with AEG appliances, offers 8 m² of space and access to a 3 m² laundry room. The two bedrooms, tastefully decorated, are fitted with built-in wardrobes and large windows, flooding the rooms with natural light. The master bedroom, measuring 14 m², has direct access to the terrace and an en-suite bathroom, while the second bedroom, at 12 m², is also spacious and bright. The two bathrooms, with marble finishes, add a touch of luxury, with the master bedroom featuring an en-suite bathroom.