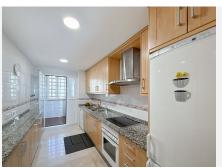

Marbella

The penthouse is designed for maximum comfort, featuring a spacious 26 m² living room that opens onto the terrace, allowing you to enjoy the views and the Mediterranean breeze. The independent kitchen, fully equipped with AEG appliances, offers 8 m² of space and access to a 3 m² laundry room. The two bedrooms, tastefully decorated, are fitted with built-in wardrobes and large windows, flooding the rooms with natural light. The master bedroom, measuring 14 m², has direct access to the terrace and an en-suite bathroom, while the second bedroom, at 12 m², is also spacious and bright. The two bathrooms, with marble finishes, add a touch of luxury, with the master bedroom featuring an en-suite bathroom.