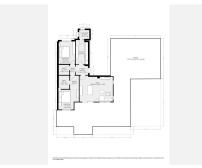

Located in the exclusive and tranquil development, in the prestigious Montealto area of Benalmádena, this spectacular penthouse offers a unique opportunity to live or invest in one of the most sought-after areas of the Costa del Sol. With its south-facing orientation, this penthouse with a living room, 2 bedrooms, and 2 bathrooms guarantees abundant natural light and panoramic views of the sea and mountains from its impressive 128 m² terrace, perfect for relaxing or enjoying outdoor dining.

Marbella

The penthouse is designed for maximum comfort, featuring a spacious 26 m² living room that opens onto the terrace, allowing you to enjoy the views and the Mediterranean breeze. The independent kitchen, fully equipped with AEG appliances, offers 8 m² of space and access to a 3 m² laundry room. The two bedrooms, tastefully decorated, are fitted with built-in wardrobes and large windows, flooding the rooms with natural light. The master bedroom, measuring 14 m², has direct access to the terrace and an en-suite bathroom, while the second bedroom, at 12 m², is also spacious and bright. The two bathrooms, with marble finishes, add a touch of luxury, with the master bedroom featuring an en-suite bathroom.