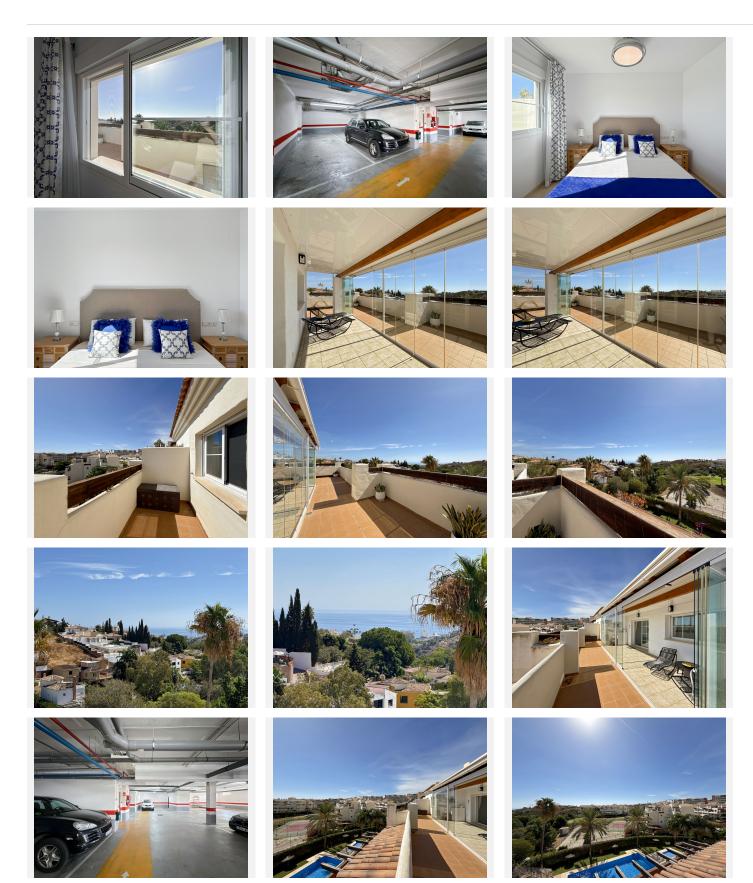

Located in the exclusive and tranquil development, in the prestigious Montealto area of Benalmádena, this spectacular penthouse offers a unique opportunity to live or invest in one of the most sought-after areas of the Costa del Sol. With its south-facing orientation, this penthouse with a living room, 2 bedrooms, and 2 bathrooms guarantees abundant natural light and panoramic views of the sea and mountains from its impressive 128 m² terrace, perfect for relaxing or enjoying outdoor dining.

Marbella

The penthouse is designed for maximum comfort, featuring a spacious 26 m² living room that opens onto the terrace, allowing you to enjoy the views and the Mediterranean breeze. The independent kitchen, fully equipped with AEG appliances, offers 8 m² of space and access to a 3 m² laundry room. The two bedrooms, tastefully decorated, are fitted with built-in wardrobes and large windows, flooding the rooms with natural light. The master bedroom, measuring 14 m², has direct access to the terrace and an en-suite bathroom, while the second bedroom, at 12 m², is also spacious and bright. The two bathrooms, with marble finishes, add a touch of luxury, with the master bedroom featuring an en-suite bathroom.

The property includes two underground parking spaces, each measuring 5 m x 2.5 m with a height of 3 meters, adding convenience and security. With only 10 neighbors in the building and being the only penthouse on the floor, exclusivity and tranquility are guaranteed. Thanks to its south-facing orientation, the penthouse enjoys sunlight throughout the day, making it an excellent option for permanent living or as an investment in one of the most attractive areas of the Costa del Sol.