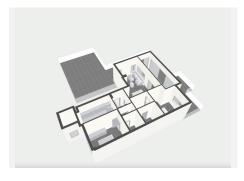

Located in the exclusive and tranquil development, in the prestigious Montealto area of Benalmádena, this spectacular penthouse offers a unique opportunity to live or invest in one of the most sought-after areas of the Costa del Sol. With its south-facing orientation, this penthouse with a living room, 2 bedrooms, and 2 bathrooms guarantees abundant natural light and panoramic views of the sea and mountains from its impressive 128 m² terrace, perfect for relaxing or enjoying outdoor dining.

Marbella

The penthouse is designed for maximum comfort, featuring a spacious 26 m² living room that opens onto the terrace, allowing you to enjoy the views and the Mediterranean breeze. The independent kitchen, fully equipped with AEG appliances, offers 8 m² of space and access to a 3 m² laundry room. The two bedrooms, tastefully decorated, are fitted with built-in wardrobes and large windows, flooding the rooms with natural light. The master bedroom, measuring 14 m², has direct access to the terrace and an en-suite bathroom, while the second bedroom, at 12 m², is also spacious and bright. The two bathrooms, with marble finishes, add a touch of luxury, with the master bedroom featuring an en-suite bathroom.