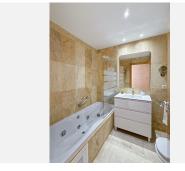

Marbella

The penthouse is designed for maximum comfort, featuring a spacious 26 m² living room that opens onto the terrace, allowing you to enjoy the views and the Mediterranean breeze. The independent kitchen, fully equipped with AEG appliances, offers 8 m² of space and access to a 3 m² laundry room. The two bedrooms, tastefully decorated, are fitted with built-in wardrobes and large windows, flooding the rooms with natural light. The master bedroom, measuring 14 m², has direct access to the terrace and an en-suite bathroom, while the second bedroom, at 12 m², is also spacious and bright. The two bathrooms, with marble finishes, add a touch of luxury, with the master bedroom featuring an en-suite bathroom.