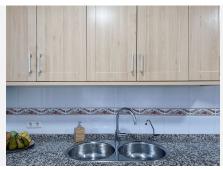

Marbella

The penthouse is designed for maximum comfort, featuring a spacious 26 m² living room that opens onto the terrace, allowing you to enjoy the views and the Mediterranean breeze. The independent kitchen, fully equipped with AEG appliances, offers 8 m² of space and access to a 3 m² laundry room. The two bedrooms, tastefully decorated, are fitted with built-in wardrobes and large windows, flooding the rooms with natural light. The master bedroom, measuring 14 m², has direct access to the terrace and an en-suite bathroom, while the second bedroom, at 12 m², is also spacious and bright. The two bathrooms, with marble finishes, add a touch of luxury, with the master bedroom featuring an en-suite bathroom.