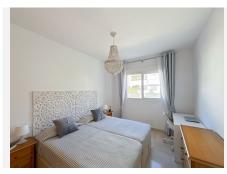

Marbella

The penthouse is designed for maximum comfort, featuring a spacious 26 m² living room that opens onto the terrace, allowing you to enjoy the views and the Mediterranean breeze. The independent kitchen, fully equipped with AEG appliances, offers 8 m² of space and access to a 3 m² laundry room. The two bedrooms, tastefully decorated, are fitted with built-in wardrobes and large windows, flooding the rooms with natural light. The master bedroom, measuring 14 m², has direct access to the terrace and an en-suite bathroom, while the second bedroom, at 12 m², is also spacious and bright. The two bathrooms, with marble finishes, add a touch of luxury, with the master bedroom featuring an en-suite bathroom.