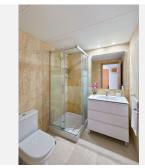

Marbella

The penthouse is designed for maximum comfort, featuring a spacious 26 m² living room that opens onto the terrace, allowing you to enjoy the views and the Mediterranean breeze. The independent kitchen, fully equipped with AEG appliances, offers 8 m² of space and access to a 3 m² laundry room. The two bedrooms, tastefully decorated, are fitted with built-in wardrobes and large windows, flooding the rooms with natural light. The master bedroom, measuring 14 m², has direct access to the terrace and an en-suite bathroom, while the second bedroom, at 12 m², is also spacious and bright. The two bathrooms, with marble finishes, add a touch of luxury, with the master bedroom featuring an en-suite bathroom.