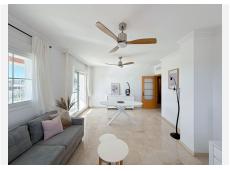

Marbella

The penthouse is designed for maximum comfort, featuring a spacious 26 m² living room that opens onto the terrace, allowing you to enjoy the views and the Mediterranean breeze. The independent kitchen, fully equipped with AEG appliances, offers 8 m² of space and access to a 3 m² laundry room. The two bedrooms, tastefully decorated, are fitted with built-in wardrobes and large windows, flooding the rooms with natural light. The master bedroom, measuring 14 m², has direct access to the terrace and an en-suite bathroom, while the second bedroom, at 12 m², is also spacious and bright. The two bathrooms, with marble finishes, add a touch of luxury, with the master bedroom featuring an en-suite bathroom.