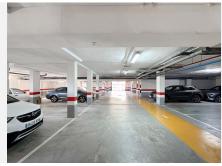

The property includes two underground parking spaces, each measuring 5 m x 2.5 m with a height of 3 meters, adding convenience and security. With only 10 neighbors in the building and being the only penthouse on the floor, exclusivity and tranquility are guaranteed. Thanks to its south-facing orientation, the penthouse enjoys sunlight throughout the day, making it an excellent option for permanent living or as an investment in one of the most attractive areas of the Costa del Sol.