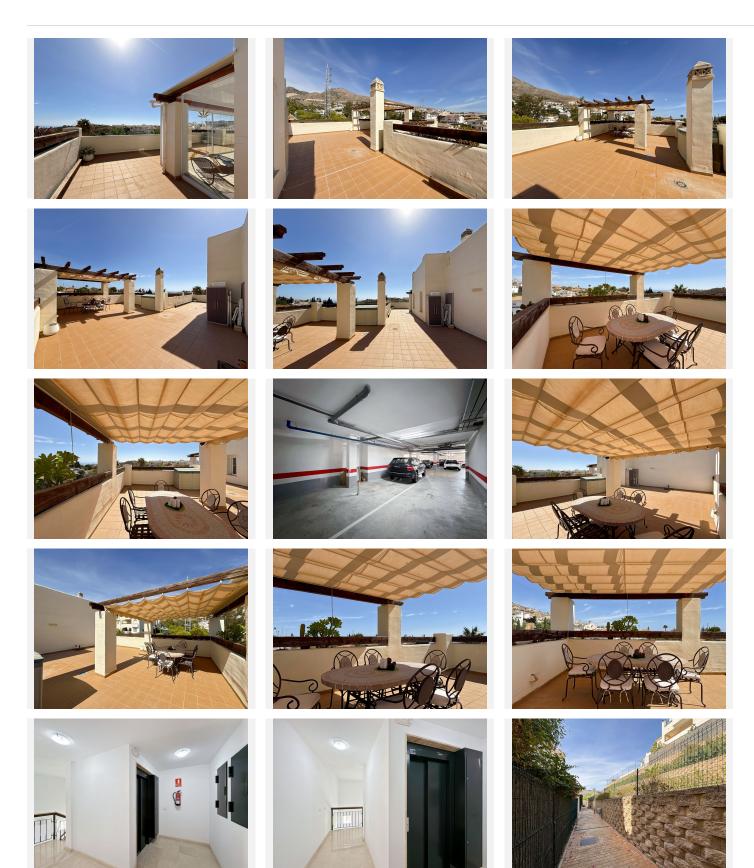

Located in the exclusive and tranquil development, in the prestigious Montealto area of Benalmádena, this spectacular penthouse offers a unique opportunity to live or invest in one of the most sought-after areas of the Costa del Sol. With its south-facing orientation, this penthouse with a living room, 2 bedrooms, and 2 bathrooms guarantees abundant natural light and panoramic views of the sea and mountains from its impressive 128 m² terrace, perfect for relaxing or enjoying outdoor dining.

One of the most outstanding features of Arena Golf is that it is the only development in Benalmádena with its own 18-hole golf course, making it an ideal location for golf enthusiasts. The gated community ensures security and privacy, making it perfect for both families and those seeking a second residence. Arena Golf offers a family-friendly atmosphere and exceptional facilities, including five swimming pools, tennis and paddle courts, extensive communal gardens, a modern gym, and a cozy café. The development also features 24/7 security surveillance with CCTV cameras, providing maximum peace of mind for all residents.