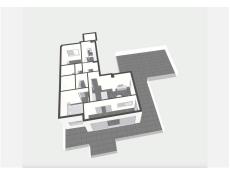

Located in the exclusive and tranquil development, in the prestigious Montealto area of Benalmádena, this spectacular penthouse offers a unique opportunity to live or invest in one of the most sought-after areas of the Costa del Sol. With its south-facing orientation, this penthouse with a living room, 2 bedrooms, and 2 bathrooms guarantees abundant natural light and panoramic views of the sea and mountains from its impressive 128 m² terrace, perfect for relaxing or enjoying outdoor dining.

Marbella

The penthouse is designed for maximum comfort, featuring a spacious 26 m² living room that opens onto the terrace, allowing you to enjoy the views and the Mediterranean breeze. The independent kitchen, fully equipped with AEG appliances, offers 8 m² of space and access to a 3 m² laundry room. The two bedrooms, tastefully decorated, are fitted with built-in wardrobes and large windows, flooding the rooms with natural light. The master bedroom, measuring 14 m², has direct access to the terrace and an en-suite bathroom, while the second bedroom, at 12 m², is also spacious and bright. The two bathrooms, with marble finishes, add a touch of luxury, with the master bedroom featuring an en-suite bathroom.