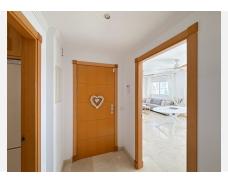

Marbella

The penthouse is designed for maximum comfort, featuring a spacious 26 m² living room that opens onto the terrace, allowing you to enjoy the views and the Mediterranean breeze. The independent kitchen, fully equipped with AEG appliances, offers 8 m² of space and access to a 3 m² laundry room. The two bedrooms, tastefully decorated, are fitted with built-in wardrobes and large windows, flooding the rooms with natural light. The master bedroom, measuring 14 m², has direct access to the terrace and an en-suite bathroom, while the second bedroom, at 12 m², is also spacious and bright. The two bathrooms, with marble finishes, add a touch of luxury, with the master bedroom featuring an en-suite bathroom.