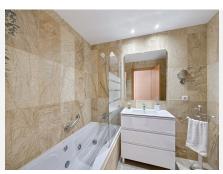

Marbella

The penthouse is designed for maximum comfort, featuring a spacious 26 m² living room that opens onto the terrace, allowing you to enjoy the views and the Mediterranean breeze. The independent kitchen, fully equipped with AEG appliances, offers 8 m² of space and access to a 3 m² laundry room. The two bedrooms, tastefully decorated, are fitted with built-in wardrobes and large windows, flooding the rooms with natural light. The master bedroom, measuring 14 m², has direct access to the terrace and an en-suite bathroom, while the second bedroom, at 12 m², is also spacious and bright. The two bathrooms, with marble finishes, add a touch of luxury, with the master bedroom featuring an en-suite bathroom.