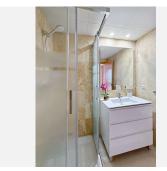

Marbella

The penthouse is designed for maximum comfort, featuring a spacious 26 m² living room that opens onto the terrace, allowing you to enjoy the views and the Mediterranean breeze. The independent kitchen, fully equipped with AEG appliances, offers 8 m² of space and access to a 3 m² laundry room. The two bedrooms, tastefully decorated, are fitted with built-in wardrobes and large windows, flooding the rooms with natural light. The master bedroom, measuring 14 m², has direct access to the terrace and an en-suite bathroom, while the second bedroom, at 12 m², is also spacious and bright. The two bathrooms, with marble finishes, add a touch of luxury, with the master bedroom featuring an en-suite bathroom.