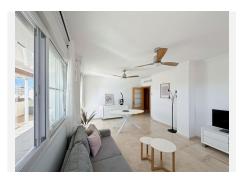

Marbella

The penthouse is designed for maximum comfort, featuring a spacious 26 m² living room that opens onto the terrace, allowing you to enjoy the views and the Mediterranean breeze. The independent kitchen, fully equipped with AEG appliances, offers 8 m² of space and access to a 3 m² laundry room. The two bedrooms, tastefully decorated, are fitted with built-in wardrobes and large windows, flooding the rooms with natural light. The master bedroom, measuring 14 m², has direct access to the terrace and an en-suite bathroom, while the second bedroom, at 12 m², is also spacious and bright. The two bathrooms, with marble finishes, add a touch of luxury, with the master bedroom featuring an en-suite bathroom.