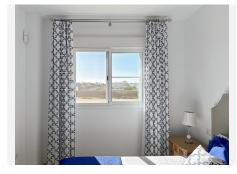

Marbella

The penthouse is designed for maximum comfort, featuring a spacious 26 m² living room that opens onto the terrace, allowing you to enjoy the views and the Mediterranean breeze. The independent kitchen, fully equipped with AEG appliances, offers 8 m² of space and access to a 3 m² laundry room. The two bedrooms, tastefully decorated, are fitted with built-in wardrobes and large windows, flooding the rooms with natural light. The master bedroom, measuring 14 m², has direct access to the terrace and an en-suite bathroom, while the second bedroom, at 12 m², is also spacious and bright. The two bathrooms, with marble finishes, add a touch of luxury, with the master bedroom featuring an en-suite bathroom.