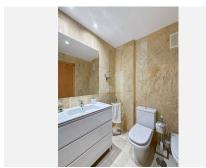

Marbella

The penthouse is designed for maximum comfort, featuring a spacious 26 m² living room that opens onto the terrace, allowing you to enjoy the views and the Mediterranean breeze. The independent kitchen, fully equipped with AEG appliances, offers 8 m² of space and access to a 3 m² laundry room. The two bedrooms, tastefully decorated, are fitted with built-in wardrobes and large windows, flooding the rooms with natural light. The master bedroom, measuring 14 m², has direct access to the terrace and an en-suite bathroom, while the second bedroom, at 12 m², is also spacious and bright. The two bathrooms, with marble finishes, add a touch of luxury, with the master bedroom featuring an en-suite bathroom.