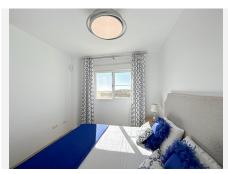

Marbella

The penthouse is designed for maximum comfort, featuring a spacious 26 m² living room that opens onto the terrace, allowing you to enjoy the views and the Mediterranean breeze. The independent kitchen, fully equipped with AEG appliances, offers 8 m² of space and access to a 3 m² laundry room. The two bedrooms, tastefully decorated, are fitted with built-in wardrobes and large windows, flooding the rooms with natural light. The master bedroom, measuring 14 m², has direct access to the terrace and an en-suite bathroom, while the second bedroom, at 12 m², is also spacious and bright. The two bathrooms, with marble finishes, add a touch of luxury, with the master bedroom featuring an en-suite bathroom.