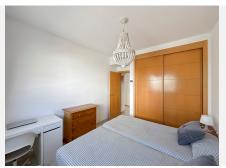

Marbella

The penthouse is designed for maximum comfort, featuring a spacious 26 m² living room that opens onto the terrace, allowing you to enjoy the views and the Mediterranean breeze. The independent kitchen, fully equipped with AEG appliances, offers 8 m² of space and access to a 3 m² laundry room. The two bedrooms, tastefully decorated, are fitted with built-in wardrobes and large windows, flooding the rooms with natural light. The master bedroom, measuring 14 m², has direct access to the terrace and an en-suite bathroom, while the second bedroom, at 12 m², is also spacious and bright. The two bathrooms, with marble finishes, add a touch of luxury, with the master bedroom featuring an en-suite bathroom.