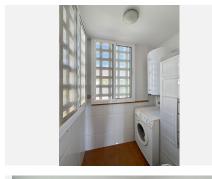

Marbella

The penthouse is designed for maximum comfort, featuring a spacious 26 m² living room that opens onto the terrace, allowing you to enjoy the views and the Mediterranean breeze. The independent kitchen, fully equipped with AEG appliances, offers 8 m² of space and access to a 3 m² laundry room. The two bedrooms, tastefully decorated, are fitted with built-in wardrobes and large windows, flooding the rooms with natural light. The master bedroom, measuring 14 m², has direct access to the terrace and an en-suite bathroom, while the second bedroom, at 12 m², is also spacious and bright. The two bathrooms, with marble finishes, add a touch of luxury, with the master bedroom featuring an en-suite bathroom.