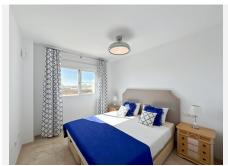

Marbella

The penthouse is designed for maximum comfort, featuring a spacious 26 m² living room that opens onto the terrace, allowing you to enjoy the views and the Mediterranean breeze. The independent kitchen, fully equipped with AEG appliances, offers 8 m² of space and access to a 3 m² laundry room. The two bedrooms, tastefully decorated, are fitted with built-in wardrobes and large windows, flooding the rooms with natural light. The master bedroom, measuring 14 m², has direct access to the terrace and an en-suite bathroom, while the second bedroom, at 12 m², is also spacious and bright. The two bathrooms, with marble finishes, add a touch of luxury, with the master bedroom featuring an en-suite bathroom.