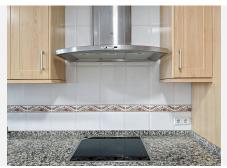

Marbella

The penthouse is designed for maximum comfort, featuring a spacious 26 m² living room that opens onto the terrace, allowing you to enjoy the views and the Mediterranean breeze. The independent kitchen, fully equipped with AEG appliances, offers 8 m² of space and access to a 3 m² laundry room. The two bedrooms, tastefully decorated, are fitted with built-in wardrobes and large windows, flooding the rooms with natural light. The master bedroom, measuring 14 m², has direct access to the terrace and an en-suite bathroom, while the second bedroom, at 12 m², is also spacious and bright. The two bathrooms, with marble finishes, add a touch of luxury, with the master bedroom featuring an en-suite bathroom.