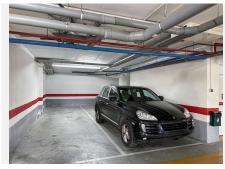

The property includes two underground parking spaces, each measuring 5 m x 2.5 m with a height of 3 meters, adding convenience and security. With only 10 neighbors in the building and being the only penthouse on the floor, exclusivity and tranquility are guaranteed. Thanks to its south-facing orientation, the penthouse enjoys sunlight throughout the day, making it an excellent option for permanent living or as an investment in one of the most attractive areas of the Costa del Sol.