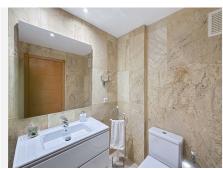

Marbella

The penthouse is designed for maximum comfort, featuring a spacious 26 m² living room that opens onto the terrace, allowing you to enjoy the views and the Mediterranean breeze. The independent kitchen, fully equipped with AEG appliances, offers 8 m² of space and access to a 3 m² laundry room. The two bedrooms, tastefully decorated, are fitted with built-in wardrobes and large windows, flooding the rooms with natural light. The master bedroom, measuring 14 m², has direct access to the terrace and an en-suite bathroom, while the second bedroom, at 12 m², is also spacious and bright. The two bathrooms, with marble finishes, add a touch of luxury, with the master bedroom featuring an en-suite bathroom.