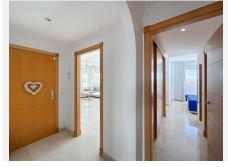

Marbella

The penthouse is designed for maximum comfort, featuring a spacious 26 m² living room that opens onto the terrace, allowing you to enjoy the views and the Mediterranean breeze. The independent kitchen, fully equipped with AEG appliances, offers 8 m² of space and access to a 3 m² laundry room. The two bedrooms, tastefully decorated, are fitted with built-in wardrobes and large windows, flooding the rooms with natural light. The master bedroom, measuring 14 m², has direct access to the terrace and an en-suite bathroom, while the second bedroom, at 12 m², is also spacious and bright. The two bathrooms, with marble finishes, add a touch of luxury, with the master bedroom featuring an en-suite bathroom.