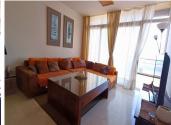

## PENTHOUSE 2 BEDROOMS 2 BATHROOMS IN MANILVA

Manilya

REF# BEMR4913170 €395,000

| BEDS | BATHS | BUILT  | TERRACE |
|------|-------|--------|---------|
| 2    | 2     | 135 m² | 28 m²   |

Beautiful 2-bedroom penthouse in the exclusive area of La Paloma, an ideal place to enjoy peace and quiet along with stunning sea views. The property features a spacious 28 m² terrace, perfect for relaxing or sharing special moments outdoors. Inside, you'll find a large living room, a fully furnished kitchen, two bright bedrooms, and two bathrooms, one of which is equipped with a hydromassage bathtub. Additional features include underfloor heating, hot/cold air conditioning, and a reinforced security door. The high-quality finishes and modern design make this apartment a cozy and functional home.