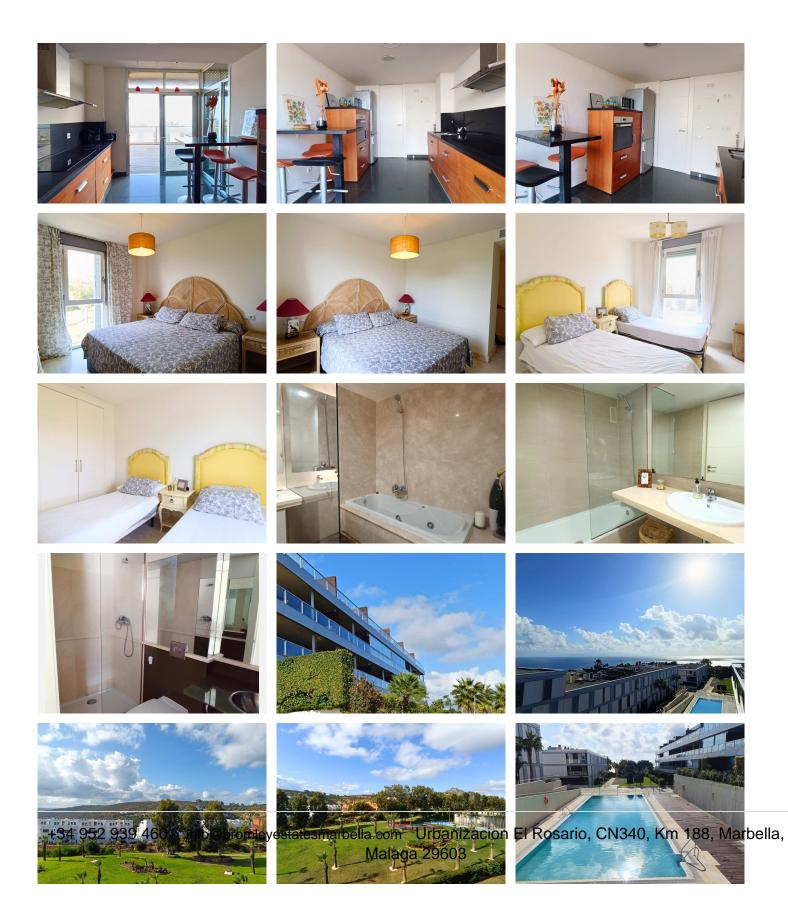

## PENTHOUSE 2 BEDROOMS 2 BATHROOMS IN MANILVA

Manilya

REF# BEMR4913170 €395,000

| BEDS | BATHS | BUILT  | TERRACE |
|------|-------|--------|---------|
| 2    | 2     | 135 m² | 28 m²   |

Beautiful 2-bedroom penthouse in the exclusive area of La Paloma, an ideal place to enjoy peace and quiet along with stunning sea views. The property features a spacious 28 m² terrace, perfect for relaxing or sharing special moments outdoors. Inside, you'll find a large living room, a fully furnished kitchen, two bright bedrooms, and two bathrooms, one of which is equipped with a hydromassage bathtub. Additional features include underfloor heating, hot/cold air conditioning, and a reinforced security door. The high-quality finishes and modern design make this apartment a cozy and functional home.

The complex offers everything you could wish for: an outdoor swimming pool, a heated pool, a children's playground, spacious green areas, and an environment designed for relaxation and enjoyment. As an added bonus, the property includes a parking space, a storage room, and direct garage access via an elevator.