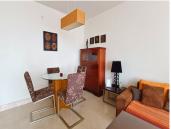

## PENTHOUSE 2 BEDROOMS 2 BATHROOMS IN MANILVA

Manilya

REF# BEMR4913170 €395,000

| BEDS | BATHS | BUILT  | TERRACE |
|------|-------|--------|---------|
| 2    | 2     | 135 m² | 28 m²   |

Beautiful 2-bedroom penthouse in the exclusive area of La Paloma, an ideal place to enjoy peace and quiet along with stunning sea views. The property features a spacious 28 m² terrace, perfect for relaxing or sharing special moments outdoors. Inside, you'll find a large living room, a fully furnished kitchen, two bright bedrooms, and two bathrooms, one of which is equipped with a hydromassage bathtub. Additional features include underfloor heating, hot/cold air conditioning, and a reinforced security door. The high-quality finishes and modern design make this apartment a cozy and functional home.