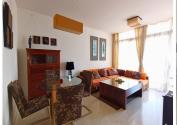

## PENTHOUSE 2 BEDROOMS 2 BATHROOMS IN MANILVA

Manilya

REF# BEMR4913170 €395,000

| BEDS | BATHS | BUILT  | TERRACE |
|------|-------|--------|---------|
| 2    | 2     | 135 m² | 28 m²   |

Beautiful 2-bedroom penthouse in the exclusive area of La Paloma, an ideal place to enjoy peace and quiet along with stunning sea views. The property features a spacious 28 m² terrace, perfect for relaxing or sharing special moments outdoors. Inside, you'll find a large living room, a fully furnished kitchen, two bright bedrooms, and two bathrooms, one of which is equipped with a hydromassage bathtub. Additional features include underfloor heating, hot/cold air conditioning, and a reinforced security door. The high-quality finishes and modern design make this apartment a cozy and functional home.