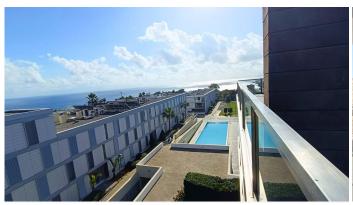

## PENTHOUSE 2 BEDROOMS 2 BATHROOMS IN MANILVA

Manilya

REF# BEMR4913170 €395,000

| BEDS | BATHS | BUILT  | TERRACE |
|------|-------|--------|---------|
| 2    | 2     | 135 m² | 28 m²   |

Beautiful 2-bedroom penthouse in the exclusive area of La Paloma, an ideal place to enjoy peace and quiet along with stunning sea views. The property features a spacious 28 m² terrace, perfect for relaxing or sharing special moments outdoors. Inside, you'll find a large living room, a fully furnished kitchen, two bright bedrooms, and two bathrooms, one of which is equipped with a hydromassage bathtub. Additional features include underfloor heating, hot/cold air conditioning, and a reinforced security door. The high-quality finishes and modern design make this apartment a cozy and functional home.

The complex offers everything you could wish for: an outdoor swimming pool, a heated pool, a children's playground, spacious green areas, and an environment designed for relaxation and enjoyment. As an added bonus, the property includes a parking space, a storage room, and direct garage access via an elevator.