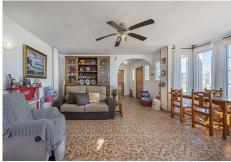

The property has two houses: a main house distributed over two floors which includes five spacious bedrooms with fans, two bathrooms (upstairs with bathtub and downstairs with shower), a living room with fireplace, air conditioning, and a living room which opens onto an indoor swimming pool (salt water). There is a play area of about 68 meters, a small wine cellar and a bar. Parking for 4 cars is included.