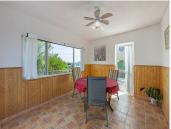

The property has two houses: a main house distributed over two floors which includes five spacious bedrooms with fans, two bathrooms (upstairs with bathtub and downstairs with shower), a living room with fireplace, air conditioning, and a living room which opens onto an indoor swimming pool (salt water). There is a play area of about 68 meters, a small wine cellar and a bar. Parking for 4 cars is included.