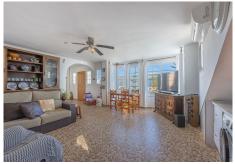

The property has two houses: a main house distributed over two floors which includes five spacious bedrooms with fans, two bathrooms (upstairs with bathtub and downstairs with shower), a living room with fireplace, air conditioning, and a living room which opens onto an indoor swimming pool (salt water). There is a play area of about 68 meters, a small wine cellar and a bar. Parking for 4 cars is included.

The second house is perfect for guests to receive family or friends, with one bedroom, one bathroom, living room and kitchen Adapted for the disabled with wide doors, and the bathroom is also adapted for the disabled. (Air conditioning hot/cold in bedroom and living room) and another entrance for 2 vehicles. Both houses have solar panels. It also has a barbecue area (gas hob with fires and plancha, electric hob and barbecue), play area for children and indoor pool with hydromassage bench.