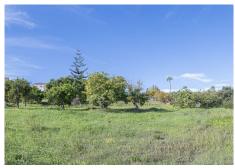

#### **BROMLEY ESTATES**

Marbella

It has 2.172m² of land for cultivation, with lemon, custard apple, avocado, orange, olive, papaya and grapefruit trees. On this land there are 62m that can be used as a storage room or for another house.