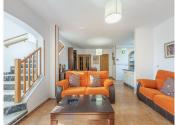

The property has two houses: a main house distributed over two floors which includes five spacious bedrooms with fans, two bathrooms (upstairs with bathtub and downstairs with shower), a living room with fireplace, air conditioning, and a living room which opens onto an indoor swimming pool (salt water). There is a play area of about 68 meters, a small wine cellar and a bar. Parking for 4 cars is included.