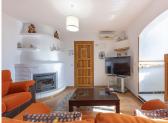

The property has two houses: a main house distributed over two floors which includes five spacious bedrooms with fans, two bathrooms (upstairs with bathtub and downstairs with shower), a living room with fireplace, air conditioning, and a living room which opens onto an indoor swimming pool (salt water). There is a play area of about 68 meters, a small wine cellar and a bar. Parking for 4 cars is included.