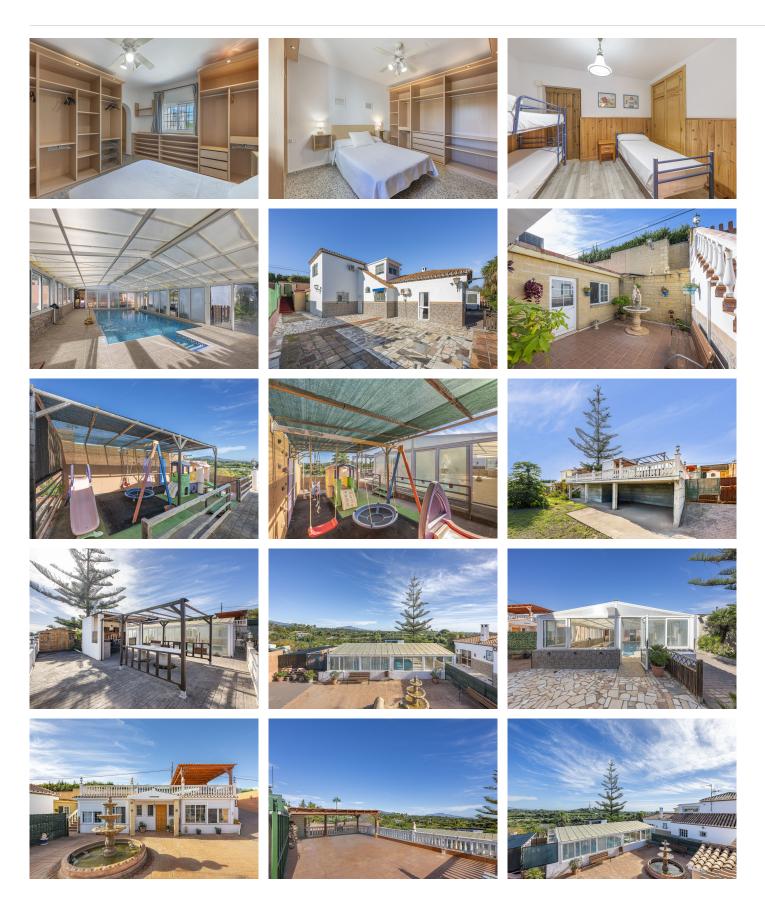

The property has two houses: a main house distributed over two floors which includes five spacious bedrooms with fans, two bathrooms (upstairs with bathtub and downstairs with shower), a living room with fireplace, air conditioning, and a living room which opens onto an indoor swimming pool (salt water). There is a play area of about 68 meters, a small wine cellar and a bar. Parking for 4 cars is included.

The second house is perfect for guests to receive family or friends, with one bedroom, one bathroom, living room and kitchen Adapted for the disabled with wide doors, and the bathroom is also adapted for the disabled. (Air conditioning hot/cold in bedroom and living room) and another entrance for 2 vehicles. Both houses have solar panels. It also has a barbecue area (gas hob with fires and plancha, electric hob and barbecue), play area for children and indoor pool with hydromassage bench.

#### **BROMLEY ESTATES**

Marbella

It has 2.172m² of land for cultivation, with lemon, custard apple, avocado, orange, olive, papaya and grapefruit trees. On this land there are 62m that can be used as a storage room or for another house.