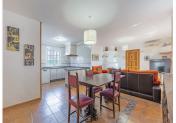

The property has two houses: a main house distributed over two floors which includes five spacious bedrooms with fans, two bathrooms (upstairs with bathtub and downstairs with shower), a living room with fireplace, air conditioning, and a living room which opens onto an indoor swimming pool (salt water). There is a play area of about 68 meters, a small wine cellar and a bar. Parking for 4 cars is included.