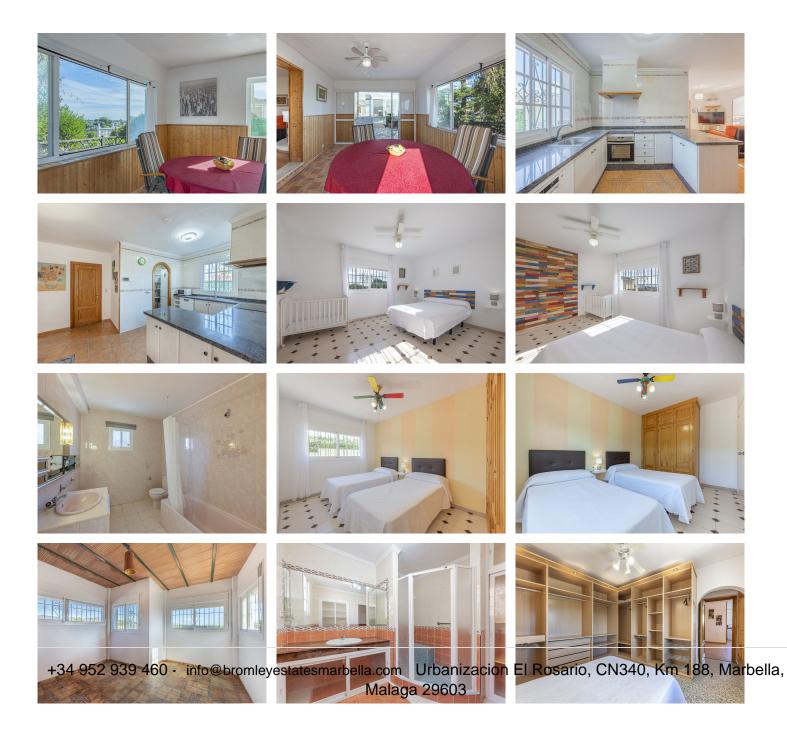

The property has two houses: a main house distributed over two floors which includes five spacious bedrooms with fans, two bathrooms (upstairs with bathtub and downstairs with shower), a living room with fireplace, air conditioning, and a living room which opens onto an indoor swimming pool (salt water). There is a play area of about 68 meters, a small wine cellar and a bar. Parking for 4 cars is included.

The second house is perfect for guests to receive family or friends, with one bedroom, one bathroom, living room and kitchen Adapted for the disabled with wide doors, and the bathroom is also adapted for the disabled. (Air conditioning hot/cold in bedroom and living room) and another entrance for 2 vehicles. Both houses have solar panels. It also has a barbecue area (gas hob with fires and plancha, electric hob and barbecue), play area for children and indoor pool with hydromassage bench.