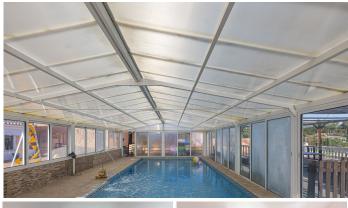

The property has two houses: a main house distributed over two floors which includes five spacious bedrooms with fans, two bathrooms (upstairs with bathtub and downstairs with shower), a living room with fireplace, air conditioning, and a living room which opens onto an indoor swimming pool (salt water). There is a play area of about 68 meters, a small wine cellar and a bar. Parking for 4 cars is included.

The second house is perfect for guests to receive family or friends, with one bedroom, one bathroom, living room and kitchen Adapted for the disabled with wide doors, and the bathroom is also adapted for the disabled. (Air conditioning hot/cold in bedroom and living room) and another entrance for 2 vehicles. Both houses have solar panels. It also has a barbecue area (gas hob with fires and plancha, electric hob and barbecue), play area for children and indoor pool with hydromassage bench.