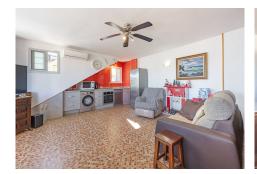

The property has two houses: a main house distributed over two floors which includes five spacious bedrooms with fans, two bathrooms (upstairs with bathtub and downstairs with shower), a living room with fireplace, air conditioning, and a living room which opens onto an indoor swimming pool (salt water). There is a play area of about 68 meters, a small wine cellar and a bar. Parking for 4 cars is included.