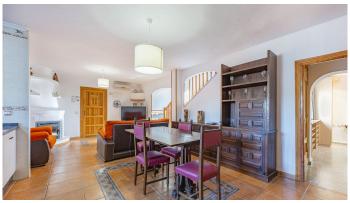

The property has two houses: a main house distributed over two floors which includes five spacious bedrooms with fans, two bathrooms (upstairs with bathtub and downstairs with shower), a living room with fireplace, air conditioning, and a living room which opens onto an indoor swimming pool (salt water). There is a play area of about 68 meters, a small wine cellar and a bar. Parking for 4 cars is included.