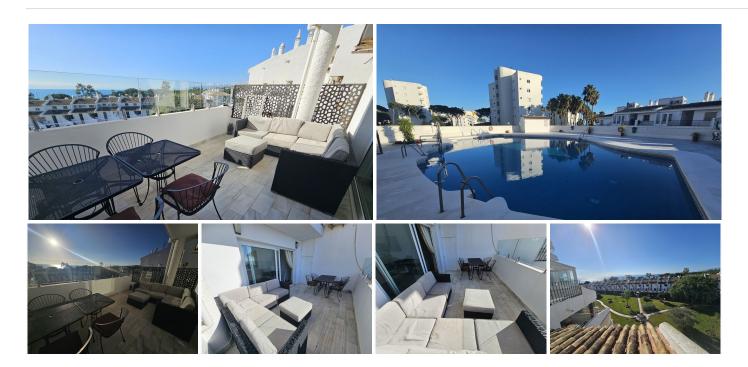

# PENTHOUSE DUPLEX 3 BEDROOMS 2.5 BATHROOMS IN CALAHONDA

Calahonda

REF# BEMR4913344 €550,000

| BEDS | BATHS | BUILT  | TERRACE |
|------|-------|--------|---------|
| 3    | 2.5   | 136 m² | 30 m²   |

New to Market – Impressive Duplex Penthouse with Tourist License, Rental History, and Great Potential in Calahonda.

This stunning duplex penthouse in Calahonda, situated on the coveted Costa del Sol, presents a unique opportunity for both personal use and investment. With a tourist license already in place and a history of rental bookings, it offers strong potential for generating income. The property boasts 160 m² of space, featuring bedrooms, 2 bathrooms and a toilet.

The penthouse enjoys a prime location, just a short stroll from the beach, and benefits from south-southwest orientation, flooding the interior with natural light throughout the day. From multiple points of the home, you can enjoy breathtaking sea views. The proximity to local amenities, such as shops, schools, public transport, and the marina, makes this property perfect for those seeking a blend of comfort and quality of life in a coastal setting.

#### **BROMLEY ESTATES**

. Marbella.

Additional features include a several private terraces—ideal for relaxing or dining outdoors while enjoying the Mediterranean views. The property is part of a secure, gated complex with access to a community garden and swimming pool, perfect for enjoying the sunny Costa del Sol climate.