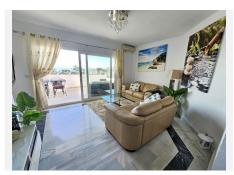

The penthouse also offers a private underground parking space and a storage room for added convenience. Inside, the apartment comes with a fitted kitchen and en-suite bathroom in the main bedroom, air conditioning throughout, fitted wardrobes and marble flooring.