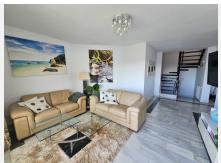

The penthouse also offers a private underground parking space and a storage room for added convenience. Inside, the apartment comes with a fitted kitchen and en-suite bathroom in the main bedroom, air conditioning throughout, fitted wardrobes and marble flooring.