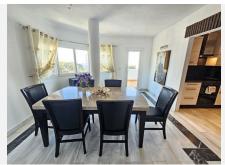

This stunning duplex penthouse in Calahonda, situated on the coveted Costa del Sol, presents a unique opportunity for both personal use and investment. With a tourist license already in place and a history of rental bookings, it offers strong potential for generating income. The property boasts 160 m² of space, featuring bedrooms, 2 bathrooms and a toilet.

The penthouse enjoys a prime location, just a short stroll from the beach, and benefits from south-southwest orientation, flooding the interior with natural light throughout the day. From multiple points of the home, you can enjoy breathtaking sea views. The proximity to local amenities, such as shops, schools, public transport, and the marina, makes this property perfect for those seeking a blend of comfort and quality of life in a coastal setting.

The penthouse also offers a private underground parking space and a storage room for added convenience. Inside, the apartment comes with a fitted kitchen and en-suite bathroom in the main bedroom, air conditioning throughout, fitted wardrobes and marble flooring.