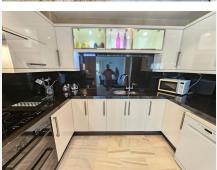

The penthouse also offers a private underground parking space and a storage room for added convenience. Inside, the apartment comes with a fitted kitchen and en-suite bathroom in the main bedroom, air conditioning throughout, fitted wardrobes and marble flooring.