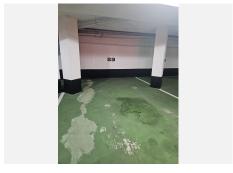

The penthouse also offers a private underground parking space and a storage room for added convenience. Inside, the apartment comes with a fitted kitchen and en-suite bathroom in the main bedroom, air conditioning throughout, fitted wardrobes and marble flooring.