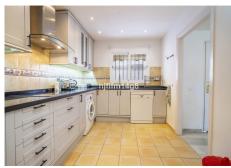

Stepping inside, there is the kitchen and straight ahead is the open living room and dining room with cosy fireplace and direct access to the terrace. From the terrace you have access to the communal garden and swimming pool area.