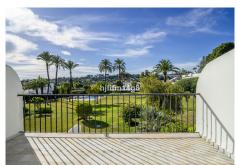

Stepping inside, there is the kitchen and straight ahead is the open living room and dining room with cosy fireplace and direct access to the terrace. From the terrace you have access to the communal garden and swimming pool area.