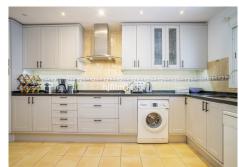

Stepping inside, there is the kitchen and straight ahead is the open living room and dining room with cosy fireplace and direct access to the terrace. From the terrace you have access to the communal garden and swimming pool area.