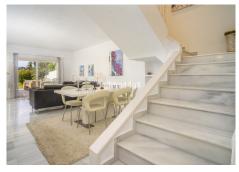

Stepping inside, there is the kitchen and straight ahead is the open living room and dining room with cosy fireplace and direct access to the terrace. From the terrace you have access to the communal garden and swimming pool area.

#### **BROMLEY ESTATES**

Marbella

Moving upstairs to the main two bedrooms, one on the left with en-suite bathroom and direct access to a terrace with views out to the community gardens and swimming pool. To the right there is another bedroom with bathroom.