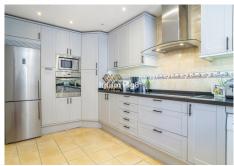

Stepping inside, there is the kitchen and straight ahead is the open living room and dining room with cosy fireplace and direct access to the terrace. From the terrace you have access to the communal garden and swimming pool area.