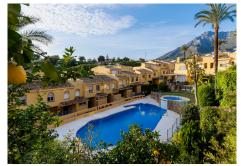

## GROUND FLOOR APARTMENT 3 BEDROOMS 3.5 BATHROOMS IN MARBELLA

Marbella

REF# BEMR4913461 €718,000

| BEDS | BATHS | BUILT  |
|------|-------|--------|
| 3    | 3.5   | 220 m² |

Dream duplex townhouse located in one of the most exclusive areas of Marbella, designed for those seeking comfort, luxury, and stunning views. This home features 3 spacious and bright bedrooms, perfect for enjoying a cozy atmosphere. It boasts elegant marble flooring that adds a sophisticated touch to all spaces. On the upper floor, a solarium terrace offers panoramic views of the majestic La Concha mountain, an ideal space for relaxation or sharing special moments.

The property includes a charming terrace on the main floor, perfect for outdoor breakfasts or quiet afternoons, surrounded by impeccably maintained gardens. The residential complex is equipped with an advanced security camera system, providing peace of mind and privacy for the entire family.