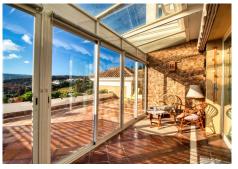

## Casares

REF# BEMR4913911 €295,000

| BEDS | BATHS | BUILT | TERRACE |
|------|-------|-------|---------|
| 2    | 2     | 97 m² | 44 m²   |

Spacious apartment in Doña Julia, Casares.

This beautifully designed 2-bedroom, 2-bathroom apartment offers a unique opportunity for those seeking breathtaking mountain views. The spacious living and dining area flows seamlessly onto a generously sized, partly covered southwest-facing terrace, perfect for enjoying stunning sunsets and panoramic vistas. The interior reflects quality craftsmanship, featuring solid wood built-in wardrobes and elegant marble flooring. Additionally, the property includes a storage room and an underground parking space, ensuring maximum convenience.