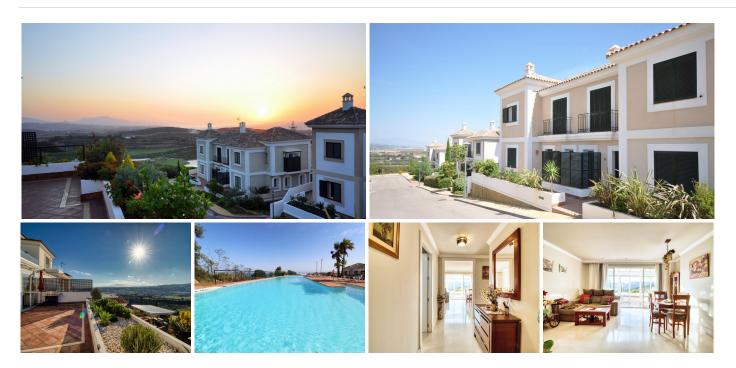

## Casares

REF# BEMR4913911 €295,000

| BEDS | BATHS | BUILT | TERRACE |
|------|-------|-------|---------|
| 2    | 2     | 97 m² | 44 m²   |

Spacious apartment in Doña Julia, Casares.

This beautifully designed 2-bedroom, 2-bathroom apartment offers a unique opportunity for those seeking breathtaking mountain views. The spacious living and dining area flows seamlessly onto a generously sized, partly covered southwest-facing terrace, perfect for enjoying stunning sunsets and panoramic vistas. The interior reflects quality craftsmanship, featuring solid wood built-in wardrobes and elegant marble flooring. Additionally, the property includes a storage room and an underground parking space, ensuring maximum convenience.

Set in a well-maintained urbanization, residents enjoy access to a pool, gym, sauna, and paddle court. Golf enthusiasts will appreciate the proximity to the renowned Doña Julia and Finca Cortesin Golf courses, while the nearby beaches, just a short drive away, enhance the property's appeal. With its prime location and excellent amenities, this property offers the perfect balance of relaxation and activity.