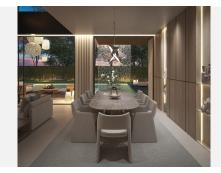

The villas feature a special collaboration with BANG & OLUFSEN to provide a superior sensory experience in image and sound. The main entrance connects to a spacious living and dining room, separated by a double-sided fireplace. The kitchen, equipped with the prestigious BULTHAUP brand and Siemens appliances, is ideal for cooking enthusiasts.

#### **BROMLEY ESTATES**

Marbella

The outdoor area includes a garden with a pool of varying depths, a Pool Bar, a waterfall from the terrace, and a covered dining area. The upper floor houses a master bedroom with a walk-in closet and en-suite bathroom, along with two additional en-suite bedrooms. The solarium features its own pool and barbecue area.