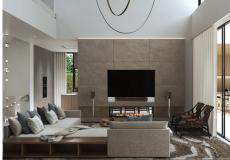

The villas feature a special collaboration with BANG & OLUFSEN to provide a superior sensory experience in image and sound. The main entrance connects to a spacious living and dining room, separated by a double-sided fireplace. The kitchen, equipped with the prestigious BULTHAUP brand and Siemens appliances, is ideal for cooking enthusiasts.