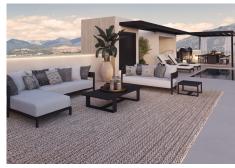

#### **BROMLEY ESTATES**

Marbella

The outdoor area includes a garden with a pool of varying depths, a Pool Bar, a waterfall from the terrace, and a covered dining area. The upper floor houses a master bedroom with a walk-in closet and en-suite bathroom, along with two additional en-suite bedrooms. The solarium features its own pool and barbecue area.