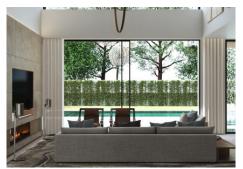

#### **BROMLEY ESTATES**

Marbella

The outdoor area includes a garden with a pool of varying depths, a Pool Bar, a waterfall from the terrace, and a covered dining area. The upper floor houses a master bedroom with a walk-in closet and en-suite bathroom, along with two additional en-suite bedrooms. The solarium features its own pool and barbecue area.