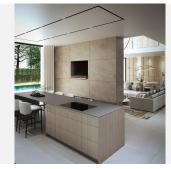

The villas feature a special collaboration with BANG & OLUFSEN to provide a superior sensory experience in image and sound. The main entrance connects to a spacious living and dining room, separated by a double-sided fireplace. The kitchen, equipped with the prestigious BULTHAUP brand and Siemens appliances, is ideal for cooking enthusiasts.