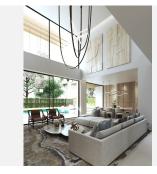

The villas feature a special collaboration with BANG & OLUFSEN to provide a superior sensory experience in image and sound. The main entrance connects to a spacious living and dining room, separated by a double-sided fireplace. The kitchen, equipped with the prestigious BULTHAUP brand and Siemens appliances, is ideal for cooking enthusiasts.