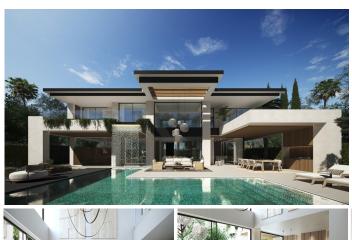

New Development: Prices from €3,790,000 to €3,990,000. .

We present these exclusive villas, a development of 7 villas in a gated complex with 24-hour security, within walking distance to the beach and Puerto Banús. These residences represent the pinnacle of architectural elegance and offer an unparalleled lifestyle.

Each villa has been designed by top professionals, offering high-quality materials and luxurious amenities. With a blend of contemporary lines and classic elegance, the villas seamlessly integrate into their surroundings, providing a serene oasis close to the sea and local attractions.

The villas feature a special collaboration with BANG & OLUFSEN to provide a superior sensory experience in image and sound. The main entrance connects to a spacious living and dining room, separated by a double-sided fireplace. The kitchen, equipped with the prestigious BULTHAUP brand and Siemens appliances, is ideal for cooking enthusiasts.