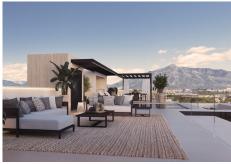

#### **BROMLEY ESTATES**

Marbella

The outdoor area includes a garden with a pool of varying depths, a Pool Bar, a waterfall from the terrace, and a covered dining area. The upper floor houses a master bedroom with a walk-in closet and en-suite bathroom, along with two additional en-suite bedrooms. The solarium features its own pool and barbecue area.