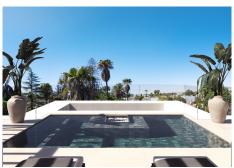

#### **BROMLEY ESTATES**

Marbella

The outdoor area includes a garden with a pool of varying depths, a Pool Bar, a waterfall from the terrace, and a covered dining area. The upper floor houses a master bedroom with a walk-in closet and en-suite bathroom, along with two additional en-suite bedrooms. The solarium features its own pool and barbecue area.