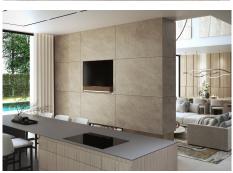

The villas feature a special collaboration with BANG & OLUFSEN to provide a superior sensory experience in image and sound. The main entrance connects to a spacious living and dining room, separated by a double-sided fireplace. The kitchen, equipped with the prestigious BULTHAUP brand and Siemens appliances, is ideal for cooking enthusiasts.