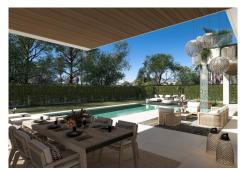

#### **BROMLEY ESTATES**

Marbella

The outdoor area includes a garden with a pool of varying depths, a Pool Bar, a waterfall from the terrace, and a covered dining area. The upper floor houses a master bedroom with a walk-in closet and en-suite bathroom, along with two additional en-suite bedrooms. The solarium features its own pool and barbecue area.