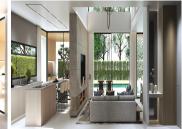

The villas feature a special collaboration with BANG & OLUFSEN to provide a superior sensory experience in image and sound. The main entrance connects to a spacious living and dining room, separated by a double-sided fireplace. The kitchen, equipped with the prestigious BULTHAUP brand and Siemens appliances, is ideal for cooking enthusiasts.