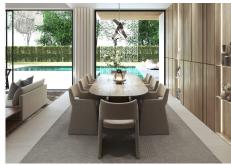

The villas feature a special collaboration with BANG & OLUFSEN to provide a superior sensory experience in image and sound. The main entrance connects to a spacious living and dining room, separated by a double-sided fireplace. The kitchen, equipped with the prestigious BULTHAUP brand and Siemens appliances, is ideal for cooking enthusiasts.

#### **BROMLEY ESTATES**

Marbella

The outdoor area includes a garden with a pool of varying depths, a Pool Bar, a waterfall from the terrace, and a covered dining area. The upper floor houses a master bedroom with a walk-in closet and en-suite bathroom, along with two additional en-suite bedrooms. The solarium features its own pool and barbecue area.