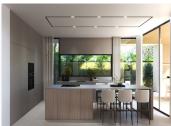

The villas feature a special collaboration with BANG & OLUFSEN to provide a superior sensory experience in image and sound. The main entrance connects to a spacious living and dining room, separated by a double-sided fireplace. The kitchen, equipped with the prestigious BULTHAUP brand and Siemens appliances, is ideal for cooking enthusiasts.