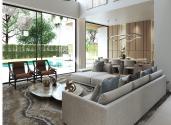

The villas feature a special collaboration with BANG & OLUFSEN to provide a superior sensory experience in image and sound. The main entrance connects to a spacious living and dining room, separated by a double-sided fireplace. The kitchen, equipped with the prestigious BULTHAUP brand and Siemens appliances, is ideal for cooking enthusiasts.