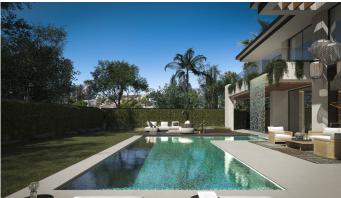

#### **BROMLEY ESTATES**

Marbella

The outdoor area includes a garden with a pool of varying depths, a Pool Bar, a waterfall from the terrace, and a covered dining area. The upper floor houses a master bedroom with a walk-in closet and en-suite bathroom, along with two additional en-suite bedrooms. The solarium features its own pool and barbecue area.