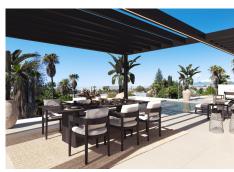

#### **BROMLEY ESTATES**

Marbella

The outdoor area includes a garden with a pool of varying depths, a Pool Bar, a waterfall from the terrace, and a covered dining area. The upper floor houses a master bedroom with a walk-in closet and en-suite bathroom, along with two additional en-suite bedrooms. The solarium features its own pool and barbecue area.