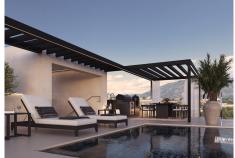

#### **BROMLEY ESTATES**

Marbella

The outdoor area includes a garden with a pool of varying depths, a Pool Bar, a waterfall from the terrace, and a covered dining area. The upper floor houses a master bedroom with a walk-in closet and en-suite bathroom, along with two additional en-suite bedrooms. The solarium features its own pool and barbecue area.