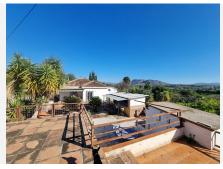

## BROMLEY ESTATES Marbella

- \*\*Outdoor Oasis\*\*
- Expansive \*\*6x10m Pool\*\* with surrounding sunbathing areas.
- Large Patio featuring a built-in bar, perfect for entertaining.
- Outdoor toilet for added convenience.
- \*\*Additional Accommodation\*\*
- Separate \*\*Casita\*\* with a bedroom, lounge/kitchen, and shower room, ideal for guests or rental opportunities.
- Charming \*\*Wooden House\*\* with 1 bedroom, a lounge/kitchen area, and a shower room.
- \*\*Grounds and Surroundings\*\*
- Fully fenced plot with two secure entrances.
- Parking for up to 20 cars, ensuring ample space for visitors.
- Flourishing orchard with \*\*olive, orange, apple, plum, and lemon trees\*\*.
- \*\*Additional Amenities\*\*
- Large garage for storage or workshop use.
- Elevated positioning ensures privacy and panoramic views.