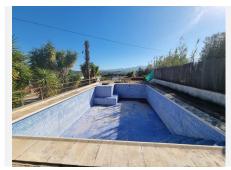

## BROMLEY ESTATES Marbella

- \*\*Outdoor Oasis\*\*
- Expansive \*\*6x10m Pool\*\* with surrounding sunbathing areas.
- Large Patio featuring a built-in bar, perfect for entertaining.
- Outdoor toilet for added convenience.
- \*\*Additional Accommodation\*\*
- Separate \*\*Casita\*\* with a bedroom, lounge/kitchen, and shower room, ideal for guests or rental opportunities.
- Charming \*\*Wooden House\*\* with 1 bedroom, a lounge/kitchen area, and a shower room.
- \*\*Grounds and Surroundings\*\*
- Fully fenced plot with two secure entrances.
- Parking for up to 20 cars, ensuring ample space for visitors.
- Flourishing orchard with \*\*olive, orange, apple, plum, and lemon trees\*\*.
- \*\*Additional Amenities\*\*
- Large garage for storage or workshop use.
- Elevated positioning ensures privacy and panoramic views.