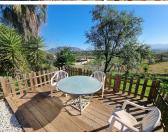

## BROMLEY ESTATES Marbella

- \*\*Outdoor Oasis\*\*
- Expansive \*\*6x10m Pool\*\* with surrounding sunbathing areas.
- Large Patio featuring a built-in bar, perfect for entertaining.
- Outdoor toilet for added convenience.
- \*\*Additional Accommodation\*\*
- Separate \*\*Casita\*\* with a bedroom, lounge/kitchen, and shower room, ideal for guests or rental opportunities.
- Charming \*\*Wooden House\*\* with 1 bedroom, a lounge/kitchen area, and a shower room.
- \*\*Grounds and Surroundings\*\*
- Fully fenced plot with two secure entrances.
- Parking for up to 20 cars, ensuring ample space for visitors.
- Flourishing orchard with \*\*olive, orange, apple, plum, and lemon trees\*\*.
- \*\*Additional Amenities\*\*
- Large garage for storage or workshop use.
- Elevated positioning ensures privacy and panoramic views.