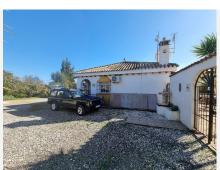

## BROMLEY ESTATES Marbella

- \*\*Outdoor Oasis\*\*
- Expansive \*\*6x10m Pool\*\* with surrounding sunbathing areas.
- Large Patio featuring a built-in bar, perfect for entertaining.
- Outdoor toilet for added convenience.
- \*\*Additional Accommodation\*\*
- Separate \*\*Casita\*\* with a bedroom, lounge/kitchen, and shower room, ideal for guests or rental opportunities.
- Charming \*\*Wooden House\*\* with 1 bedroom, a lounge/kitchen area, and a shower room.
- \*\*Grounds and Surroundings\*\*
- Fully fenced plot with two secure entrances.
- Parking for up to 20 cars, ensuring ample space for visitors.
- Flourishing orchard with \*\*olive, orange, apple, plum, and lemon trees\*\*.
- \*\*Additional Amenities\*\*
- Large garage for storage or workshop use.
- Elevated positioning ensures privacy and panoramic views.