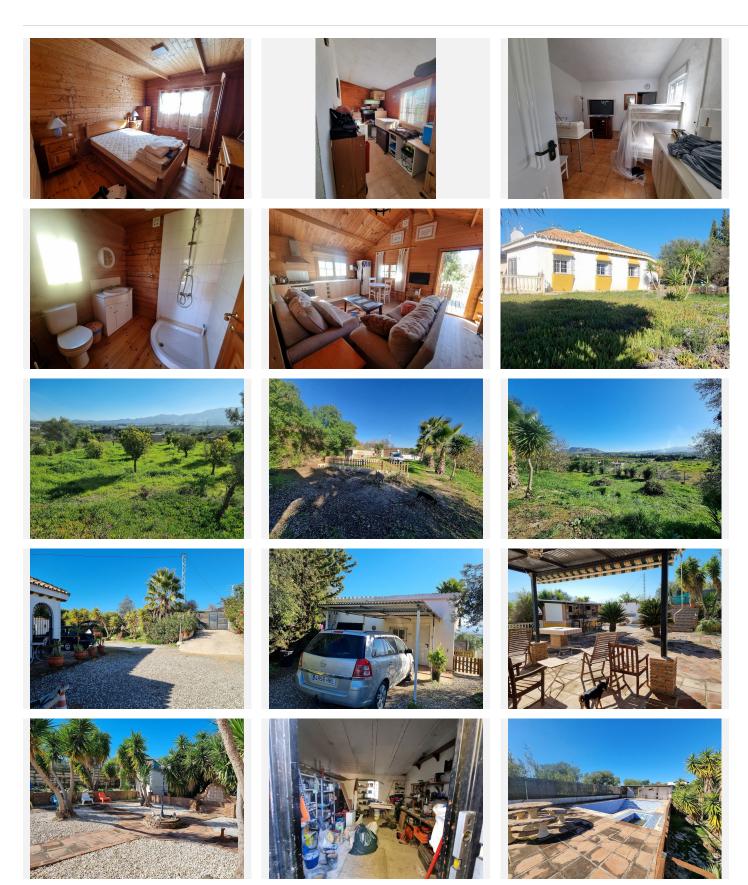

#### ### \*\*Key Features\*\*

- \*\*Main Villa\*\*
- 3 Spacious Bedrooms with ceiling fans in every room.
- 2 Modern Bathrooms for ultimate convenience.
- Light-filled living spaces with high-quality double-glazed windows throughout.

## BROMLEY ESTATES Marbella

- \*\*Outdoor Oasis\*\*
- Expansive \*\*6x10m Pool\*\* with surrounding sunbathing areas.
- Large Patio featuring a built-in bar, perfect for entertaining.
- Outdoor toilet for added convenience.
- \*\*Additional Accommodation\*\*
- Separate \*\*Casita\*\* with a bedroom, lounge/kitchen, and shower room, ideal for guests or rental opportunities.
- Charming \*\*Wooden House\*\* with 1 bedroom, a lounge/kitchen area, and a shower room.
- \*\*Grounds and Surroundings\*\*
- Fully fenced plot with two secure entrances.
- Parking for up to 20 cars, ensuring ample space for visitors.
- Flourishing orchard with \*\*olive, orange, apple, plum, and lemon trees\*\*.
- \*\*Additional Amenities\*\*
- Large garage for storage or workshop use.
- Elevated positioning ensures privacy and panoramic views.