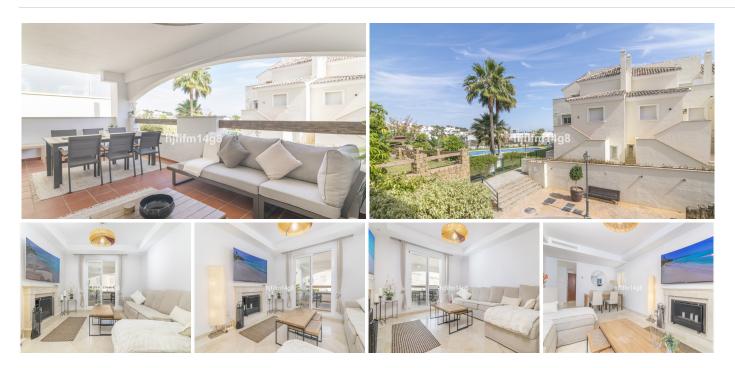

## REF# BEMR4914115 €420,000

| BEDS | BATHS | BUILT |
|------|-------|-------|
| 2    | 2     | 91 m² |

Are you looking for a home that is modern but with an Andalucian charm? Then, the development of Aloha Royal in Nueva Andalucia could be for you. This complex is very well situated as there is still easy access to all amenities. It is less than 5 minutes' drive to popular restaurants, lively nightlife, supermarkets and sporting facilities. Alongside this, if you are a golf lover, well-established fairways surround the urbanization, so you never have to go far for a round of golf! Moreover, it is a short drive to an international school, the famous Puerto Banus harbour and the surrounding beaches.

The property enjoys high quality modern finishes throughout, such as well-loved marble floors, built-in wardrobes and stylish kitchen. A charming feature of the apartment is the lovely open fireplace in the living room. Ideal for some cozy winter evenings! The kitchen area is sleek and modern and fully fitted with all appliances. The two bedrooms are generously spacious and have fitted wardrobes for optimum space.

## BROMLEY ESTATES Marbella

Aloha Royal has gated security, two outdoor communal swimming pools and children's play area. There is now also a new installed gym for the fitness lovers. This makes it an ideal urbanization for a family or couple alike.