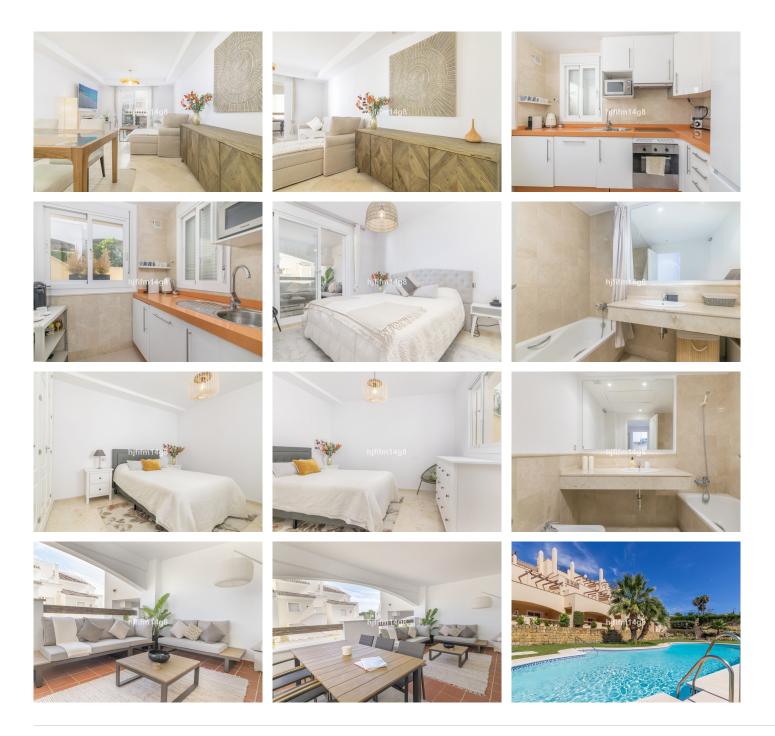

The property enjoys high quality modern finishes throughout, such as well-loved marble floors, built-in wardrobes and stylish kitchen. A charming feature of the apartment is the lovely open fireplace in the living room. Ideal for some cozy winter evenings! The kitchen area is sleek and modern and fully fitted with all appliances. The two bedrooms are generously spacious and have fitted wardrobes for optimum space.

One garage and storage space are included in the price.

+34 952 939 460 · info@bromleyestatesmarbella.com Urbanizacion El Rosario, CN340, Km 188, Marbella, Malaga 29603

## BROMLEY ESTATES Marbella

Aloha Royal has gated security, two outdoor communal swimming pools and children's play area. There is now also a new installed gym for the fitness lovers. This makes it an ideal urbanization for a family or couple alike.