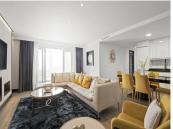

Condition: Excellent, Recently Renovated, Recently Refurbished.

Climate Control: Air Conditioning, Hot A/C, Cold A/C, Fireplace, U/F/H Bathrooms.

Views: Mountain, Port, Urban, Street.

Features: Covered Terrace, Lift, Fitted Wardrobes, Near Transport, Private Terrace, Satellite TV, WiFi,

Storage Room, Ensuite Bathroom, Wood Flooring, Double Glazing, Restaurant On Site, Fiber Optic.

Furniture: Fully Furnished.

Kitchen: Fully Fitted.

Security: Entry Phone, Alarm System.

+34 952 939 460 · info@bromleyestatesmarbella.com Urbanizacion El Rosario, CN340, Km 188, Marbella, Malaga 29603