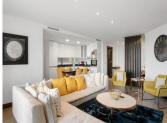

Condition: Excellent, Recently Renovated, Recently Refurbished.

Climate Control: Air Conditioning, Hot A/C, Cold A/C, Fireplace, U/F/H Bathrooms.

Views: Mountain, Port, Urban, Street.

Features: Covered Terrace, Lift, Fitted Wardrobes, Near Transport, Private Terrace, Satellite TV, WiFi,

Storage Room, Ensuite Bathroom, Wood Flooring, Double Glazing, Restaurant On Site, Fiber Optic.

Furniture: Fully Furnished.

Kitchen: Fully Fitted.

Security: Entry Phone, Alarm System.

+34 952 939 460 · info@bromleyestatesmarbella.com Urbanizacion El Rosario, CN340, Km 188, Marbella, Malaga 29603