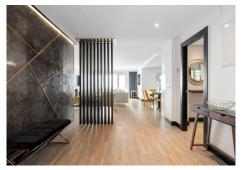

Middle Floor Apartment, Puerto Banús, Costa del Sol. 3 Bedrooms, 2 Bathrooms, Built 175 m², Terrace 24 m².

Setting : Commercial Area, Port, Close To Shops, Close To Sea, Close To Schools, Marina.

Orientation: South East, South West.

Condition: Excellent, Recently Renovated, Recently Refurbished.

Climate Control: Air Conditioning, Hot A/C, Cold A/C, Fireplace, U/F/H Bathrooms.

Views: Mountain, Port, Urban, Street.

Features: Covered Terrace, Lift, Fitted Wardrobes, Near Transport, Private Terrace, Satellite TV, WiFi,

Storage Room, Ensuite Bathroom, Wood Flooring, Double Glazing, Restaurant On Site, Fiber Optic.

Furniture: Fully Furnished.

Kitchen: Fully Fitted.

Security: Entry Phone, Alarm System.

+34 952 939 460 · info@bromleyestatesmarbella.com Urbanizacion El Rosario, CN340, Km 188, Marbella, Malaga 29603