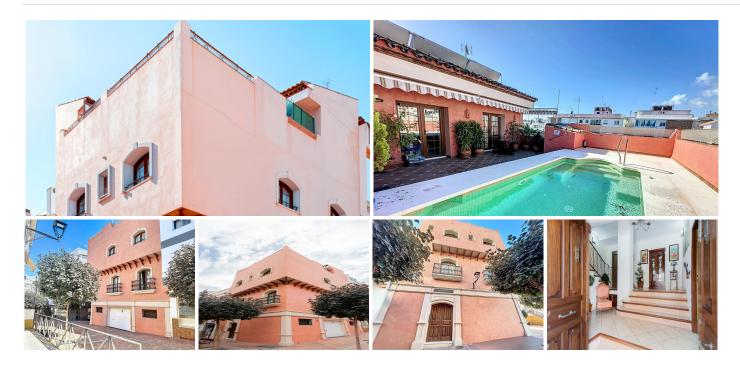

## Estepona

REF# BEMR4914295 €1,400,000

| BEDS | BATHS | BUILT  | PLOT   | TERRACE |
|------|-------|--------|--------|---------|
| 7    | 4     | 451 m² | 112 m² | 69 m²   |

Located in the heart of Estepona's center, this townhouse offers a perfect blend of comfort and accessibility. With a built area of 451.9 m<sup>2</sup> on a 112 m<sup>2</sup> plot, this property stands out for its proximity to local amenities such as shops, restaurants, and the beach. The house features a private garage and an elevator that connects all floors, facilitating access to every corner of the home.

Located near the Estepona Orchidarium, this house has direct access to the old town and the vast gastronomic and entertainment offerings that the center provides, as well as the beach and promenade, which are a 5-minute walk away.