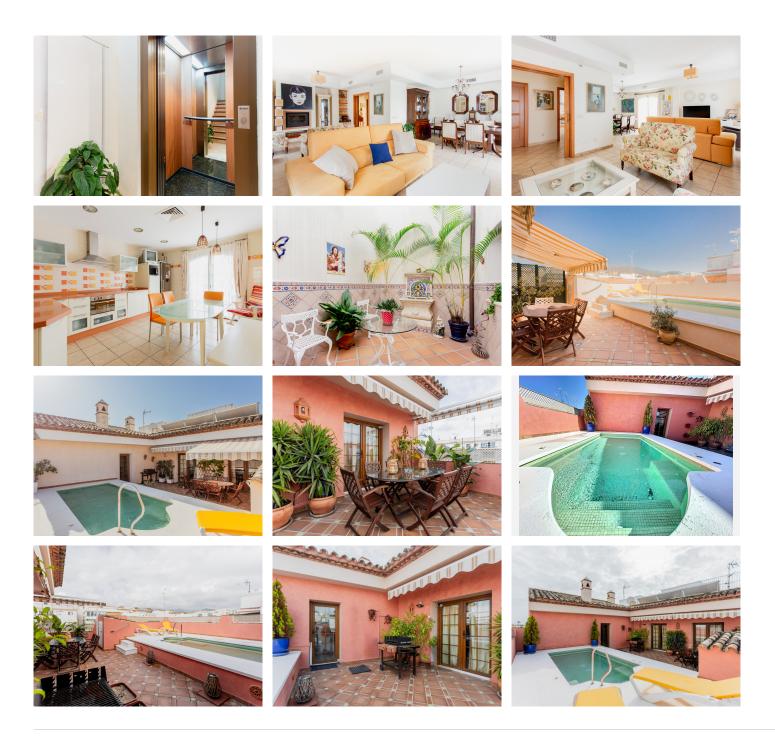

The house is accessed through an impressive entrance where stairs and an elevator invite you to the first floor, where there is a spacious living-dining room that includes a cozy fireplace, ideal for family gatherings. The kitchen is equipped with an adjacent laundry room, providing a functional space for daily tasks. Additionally, this floor has a toilet and a 12 m<sup>2</sup> patio, perfect for enjoying an outdoor coffee.

The second floor houses five bedrooms and three bathrooms, offering generous space for the whole family. Each room is designed to maximize comfort and privacy, ensuring a tranquil and relaxing environment.

On the third floor, there is a rooftop that includes a games room and an office, ideal for entertainment and working from home. The 43 m<sup>2</sup> solarium terrace is a standout space, with a barbecue area and a private 14

+34 952 939 460 · info@bromleyestatesmarbella.com Urbanizacion El Rosario, CN340, Km 188, Marbella, Malaga 29603

m<sup>2</sup> pool, perfect for enjoying the Mediterranean climate. The property also has a private garage and storage room of more than 80m<sup>2</sup> on the ground floor.