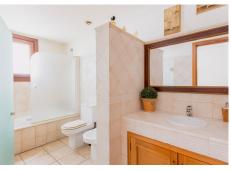

The house is accessed through an impressive entrance where stairs and an elevator invite you to the first floor, where there is a spacious living-dining room that includes a cozy fireplace, ideal for family gatherings. The kitchen is equipped with an adjacent laundry room, providing a functional space for daily tasks. Additionally, this floor has a toilet and a 12 m<sup>2</sup> patio, perfect for enjoying an outdoor coffee.