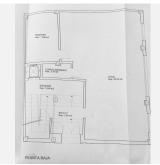

The house is accessed through an impressive entrance where stairs and an elevator invite you to the first floor, where there is a spacious living-dining room that includes a cozy fireplace, ideal for family gatherings. The kitchen is equipped with an adjacent laundry room, providing a functional space for daily tasks. Additionally, this floor has a toilet and a 12 m<sup>2</sup> patio, perfect for enjoying an outdoor coffee.