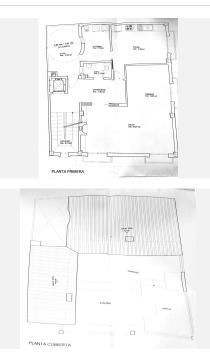

The second floor houses five bedrooms and three bathrooms, offering generous space for the whole family. Each room is designed to maximize comfort and privacy, ensuring a tranquil and relaxing environment.

On the third floor, there is a rooftop that includes a games room and an office, ideal for entertainment and working from home. The 43 m<sup>2</sup> solarium terrace is a standout space, with a barbecue area and a private 14