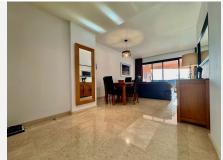

# GROUND FLOOR APARTMENT 2 BEDROOMS 2 BATHROOMS IN CALAHONDA

Calahonda

REF# BEMR4914355 €349.900

| BEDS | BATHS | BUILT | TERRACE |
|------|-------|-------|---------|
| 2    | 2     | 92 m² | 30 m²   |

This attractive, high quality apartment is located in one of the best complexes in Calahonda, built with high quality materials, a large terrace & great views that really need to be seen to be fully appreciated. The flooring is of high quality polished marble throughout with non stain porcelain tiles in the kitchen. The kitchen has been tastefully improved by the current owners that have added more storage space and an extra granite worktop. The property has underfloor heating in the bathrooms and kingsize beds in the bedroom. The living rooms in this complex are also notably wider than they are in many complexes in the area. The property also enjoys electric shutter blinds on the windows and other modern features. A private underground parking space & storeroom in the garage is included in the price and one can enjoy easy access to one of the complexes swimming pools. This is a must see property.