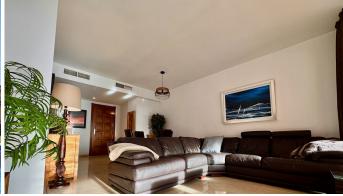

# GROUND FLOOR APARTMENT 2 BEDROOMS 2 BATHROOMS IN CALAHONDA

Calahonda

REF# BEMR4914355 €349.900

| BEDS | BATHS | BUILT | TERRACE |
|------|-------|-------|---------|
| 2    | 2     | 92 m² | 30 m²   |

This attractive, high quality apartment is located in one of the best complexes in Calahonda, built with high quality materials, a large terrace & great views that really need to be seen to be fully appreciated. The flooring is of high quality polished marble throughout with non stain porcelain tiles in the kitchen. The kitchen has been tastefully improved by the current owners that have added more storage space and an extra granite worktop. The property has underfloor heating in the bathrooms and kingsize beds in the bedroom. The living rooms in this complex are also notably wider than they are in many complexes in the area. The property also enjoys electric shutter blinds on the windows and other modern features. A private underground parking space & storeroom in the garage is included in the price and one can enjoy easy access to one of the complexes swimming pools. This is a must see property.