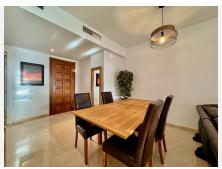

# GROUND FLOOR APARTMENT 2 BEDROOMS 2 BATHROOMS IN CALAHONDA

Calahonda

REF# BEMR4914355 €349.900

| BEDS | BATHS | BUILT | TERRACE |
|------|-------|-------|---------|
| 2    | 2     | 92 m² | 30 m²   |

This attractive, high quality apartment is located in one of the best complexes in Calahonda, built with high quality materials, a large terrace & great views that really need to be seen to be fully appreciated. The flooring is of high quality polished marble throughout with non stain porcelain tiles in the kitchen. The kitchen has been tastefully improved by the current owners that have added more storage space and an extra granite worktop. The property has underfloor heating in the bathrooms and kingsize beds in the bedroom. The living rooms in this complex are also notably wider than they are in many complexes in the area. The property also enjoys electric shutter blinds on the windows and other modern features. A private underground parking space & storeroom in the garage is included in the price and one can enjoy easy access to one of the complexes swimming pools. This is a must see property.