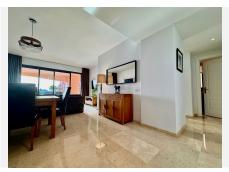

# GROUND FLOOR APARTMENT 2 BEDROOMS 2 BATHROOMS IN CALAHONDA

Calahonda

REF# BEMR4914355 €349.900

| BEDS | BATHS | BUILT | TERRACE |
|------|-------|-------|---------|
| 2    | 2     | 92 m² | 30 m²   |

This attractive, high quality apartment is located in one of the best complexes in Calahonda, built with high quality materials, a large terrace & great views that really need to be seen to be fully appreciated. The flooring is of high quality polished marble throughout with non stain porcelain tiles in the kitchen. The kitchen has been tastefully improved by the current owners that have added more storage space and an extra granite worktop. The property has underfloor heating in the bathrooms and kingsize beds in the bedroom. The living rooms in this complex are also notably wider than they are in many complexes in the area. The property also enjoys electric shutter blinds on the windows and other modern features. A private underground parking space & storeroom in the garage is included in the price and one can enjoy easy access to one of the complexes swimming pools. This is a must see property.