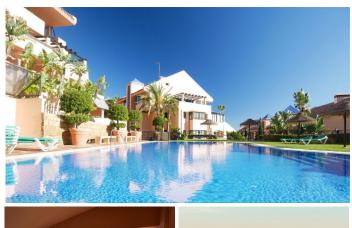

# GROUND FLOOR APARTMENT 2 BEDROOMS 2 BATHROOMS IN CALAHONDA

Calahonda

REF# BEMR4914355 €349.900

| BEDS | BATHS | BUILT | TERRACE |
|------|-------|-------|---------|
| 2    | 2     | 92 m² | 30 m²   |

This attractive, high quality apartment is located in one of the best complexes in Calahonda, built with high quality materials, a large terrace & great views that really need to be seen to be fully appreciated. The flooring is of high quality polished marble throughout with non stain porcelain tiles in the kitchen. The kitchen has been tastefully improved by the current owners that have added more storage space and an extra granite worktop. The property has underfloor heating in the bathrooms and kingsize beds in the bedroom. The living rooms in this complex are also notably wider than they are in many complexes in the area. The property also enjoys electric shutter blinds on the windows and other modern features. A private underground parking space & storeroom in the garage is included in the price and one can enjoy easy access to one of the complexes swimming pools. This is a must see property.