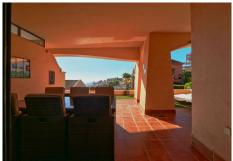

# GROUND FLOOR APARTMENT 2 BEDROOMS 2 BATHROOMS IN CALAHONDA

Calahonda

REF# BEMR4914355 €349.900

| BEDS | BATHS | BUILT | TERRACE |
|------|-------|-------|---------|
| 2    | 2     | 92 m² | 30 m²   |

This attractive, high quality apartment is located in one of the best complexes in Calahonda, built with high quality materials, a large terrace & great views that really need to be seen to be fully appreciated. The flooring is of high quality polished marble throughout with non stain porcelain tiles in the kitchen. The kitchen has been tastefully improved by the current owners that have added more storage space and an extra granite worktop. The property has underfloor heating in the bathrooms and kingsize beds in the bedroom. The living rooms in this complex are also notably wider than they are in many complexes in the area. The property also enjoys electric shutter blinds on the windows and other modern features. A private underground parking space & storeroom in the garage is included in the price and one can enjoy easy access to one of the complexes swimming pools. This is a must see property.