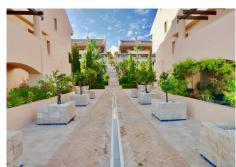

# GROUND FLOOR APARTMENT 2 BEDROOMS 2 BATHROOMS IN CALAHONDA

Calahonda

REF# BEMR4914355 €349.900

| BEDS | BATHS | BUILT | TERRACE |
|------|-------|-------|---------|
| 2    | 2     | 92 m² | 30 m²   |

This attractive, high quality apartment is located in one of the best complexes in Calahonda, built with high quality materials, a large terrace & great views that really need to be seen to be fully appreciated. The flooring is of high quality polished marble throughout with non stain porcelain tiles in the kitchen. The kitchen has been tastefully improved by the current owners that have added more storage space and an extra granite worktop. The property has underfloor heating in the bathrooms and kingsize beds in the bedroom. The living rooms in this complex are also notably wider than they are in many complexes in the area. The property also enjoys electric shutter blinds on the windows and other modern features. A private underground parking space & storeroom in the garage is included in the price and one can enjoy easy access to one of the complexes swimming pools. This is a must see property.