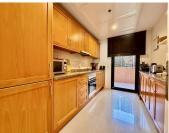

# GROUND FLOOR APARTMENT 2 BEDROOMS 2 BATHROOMS IN CALAHONDA

Calahonda

REF# BEMR4914355 €349.900

| BEDS | BATHS | BUILT | TERRACE |
|------|-------|-------|---------|
| 2    | 2     | 92 m² | 30 m²   |

This attractive, high quality apartment is located in one of the best complexes in Calahonda, built with high quality materials, a large terrace & great views that really need to be seen to be fully appreciated. The flooring is of high quality polished marble throughout with non stain porcelain tiles in the kitchen. The kitchen has been tastefully improved by the current owners that have added more storage space and an extra granite worktop. The property has underfloor heating in the bathrooms and kingsize beds in the bedroom. The living rooms in this complex are also notably wider than they are in many complexes in the area. The property also enjoys electric shutter blinds on the windows and other modern features. A private underground parking space & storeroom in the garage is included in the price and one can enjoy easy access to one of the complexes swimming pools. This is a must see property.