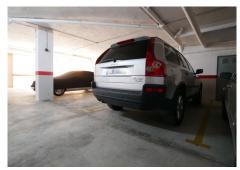

# GROUND FLOOR APARTMENT 2 BEDROOMS 2 BATHROOMS IN CALAHONDA

Calahonda

REF# BEMR4914355 €349.900

| BEDS | BATHS | BUILT | TERRACE |
|------|-------|-------|---------|
| 2    | 2     | 92 m² | 30 m²   |

This attractive, high quality apartment is located in one of the best complexes in Calahonda, built with high quality materials, a large terrace & great views that really need to be seen to be fully appreciated. The flooring is of high quality polished marble throughout with non stain porcelain tiles in the kitchen. The kitchen has been tastefully improved by the current owners that have added more storage space and an extra granite worktop. The property has underfloor heating in the bathrooms and kingsize beds in the bedroom. The living rooms in this complex are also notably wider than they are in many complexes in the area. The property also enjoys electric shutter blinds on the windows and other modern features. A private underground parking space & storeroom in the garage is included in the price and one can enjoy easy access to one of the complexes swimming pools. This is a must see property.