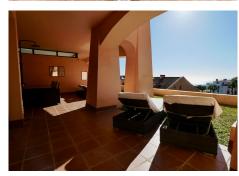

# GROUND FLOOR APARTMENT 2 BEDROOMS 2 BATHROOMS IN CALAHONDA

Calahonda

REF# BEMR4914355 €349.900

| BEDS | BATHS | BUILT | TERRACE |
|------|-------|-------|---------|
| 2    | 2     | 92 m² | 30 m²   |

This attractive, high quality apartment is located in one of the best complexes in Calahonda, built with high quality materials, a large terrace & great views that really need to be seen to be fully appreciated. The flooring is of high quality polished marble throughout with non stain porcelain tiles in the kitchen. The kitchen has been tastefully improved by the current owners that have added more storage space and an extra granite worktop. The property has underfloor heating in the bathrooms and kingsize beds in the bedroom. The living rooms in this complex are also notably wider than they are in many complexes in the area. The property also enjoys electric shutter blinds on the windows and other modern features. A private underground parking space & storeroom in the garage is included in the price and one can enjoy easy access to one of the complexes swimming pools. This is a must see property.