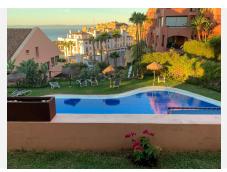

# GROUND FLOOR APARTMENT 2 BEDROOMS 2 BATHROOMS IN CALAHONDA

Calahonda

REF# BEMR4914355 €349.900

| BEDS | BATHS | BUILT | TERRACE |
|------|-------|-------|---------|
| 2    | 2     | 92 m² | 30 m²   |

This attractive, high quality apartment is located in one of the best complexes in Calahonda, built with high quality materials, a large terrace & great views that really need to be seen to be fully appreciated. The flooring is of high quality polished marble throughout with non stain porcelain tiles in the kitchen. The kitchen has been tastefully improved by the current owners that have added more storage space and an extra granite worktop. The property has underfloor heating in the bathrooms and kingsize beds in the bedroom. The living rooms in this complex are also notably wider than they are in many complexes in the area. The property also enjoys electric shutter blinds on the windows and other modern features. A private underground parking space & storeroom in the garage is included in the price and one can enjoy easy access to one of the complexes swimming pools. This is a must see property.