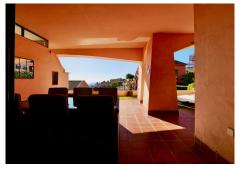

# GROUND FLOOR APARTMENT 2 BEDROOMS 2 BATHROOMS IN CALAHONDA

Calahonda

REF# BEMR4914355 €349.900

| BEDS | BATHS | BUILT | TERRACE |
|------|-------|-------|---------|
| 2    | 2     | 92 m² | 30 m²   |

This attractive, high quality apartment is located in one of the best complexes in Calahonda, built with high quality materials, a large terrace & great views that really need to be seen to be fully appreciated. The flooring is of high quality polished marble throughout with non stain porcelain tiles in the kitchen. The kitchen has been tastefully improved by the current owners that have added more storage space and an extra granite worktop. The property has underfloor heating in the bathrooms and kingsize beds in the bedroom. The living rooms in this complex are also notably wider than they are in many complexes in the area. The property also enjoys electric shutter blinds on the windows and other modern features. A private underground parking space & storeroom in the garage is included in the price and one can enjoy easy access to one of the complexes swimming pools. This is a must see property.