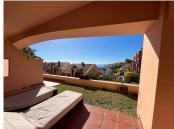

# GROUND FLOOR APARTMENT 2 BEDROOMS 2 BATHROOMS IN CALAHONDA

Calahonda

REF# BEMR4914355 €349.900

| BEDS | BATHS | BUILT | TERRACE |
|------|-------|-------|---------|
| 2    | 2     | 92 m² | 30 m²   |

This attractive, high quality apartment is located in one of the best complexes in Calahonda, built with high quality materials, a large terrace & great views that really need to be seen to be fully appreciated. The flooring is of high quality polished marble throughout with non stain porcelain tiles in the kitchen. The kitchen has been tastefully improved by the current owners that have added more storage space and an extra granite worktop. The property has underfloor heating in the bathrooms and kingsize beds in the bedroom. The living rooms in this complex are also notably wider than they are in many complexes in the area. The property also enjoys electric shutter blinds on the windows and other modern features. A private underground parking space & storeroom in the garage is included in the price and one can enjoy easy access to one of the complexes swimming pools. This is a must see property.