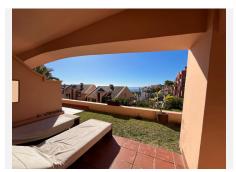

# GROUND FLOOR APARTMENT 2 BEDROOMS 2 BATHROOMS IN CALAHONDA

Calahonda

REF# BEMR4914355 €349.900

| BEDS | BATHS | BUILT | TERRACE |
|------|-------|-------|---------|
| 2    | 2     | 92 m² | 30 m²   |

This attractive, high quality apartment is located in one of the best complexes in Calahonda, built with high quality materials, a large terrace & great views that really need to be seen to be fully appreciated. The flooring is of high quality polished marble throughout with non stain porcelain tiles in the kitchen. The kitchen has been tastefully improved by the current owners that have added more storage space and an extra granite worktop. The property has underfloor heating in the bathrooms and kingsize beds in the bedroom. The living rooms in this complex are also notably wider than they are in many complexes in the area. The property also enjoys electric shutter blinds on the windows and other modern features. A private underground parking space & storeroom in the garage is included in the price and one can enjoy easy access to one of the complexes swimming pools. This is a must see property.