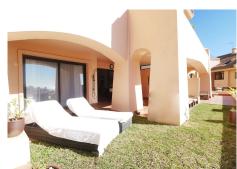

# GROUND FLOOR APARTMENT 2 BEDROOMS 2 BATHROOMS IN CALAHONDA

Calahonda

REF# BEMR4914355 €349.900

| BEDS | BATHS | BUILT | TERRACE |
|------|-------|-------|---------|
| 2    | 2     | 92 m² | 30 m²   |

This attractive, high quality apartment is located in one of the best complexes in Calahonda, built with high quality materials, a large terrace & great views that really need to be seen to be fully appreciated. The flooring is of high quality polished marble throughout with non stain porcelain tiles in the kitchen. The kitchen has been tastefully improved by the current owners that have added more storage space and an extra granite worktop. The property has underfloor heating in the bathrooms and kingsize beds in the bedroom. The living rooms in this complex are also notably wider than they are in many complexes in the area. The property also enjoys electric shutter blinds on the windows and other modern features. A private underground parking space & storeroom in the garage is included in the price and one can enjoy easy access to one of the complexes swimming pools. This is a must see property.