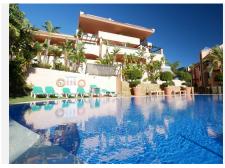

# GROUND FLOOR APARTMENT 2 BEDROOMS 2 BATHROOMS IN CALAHONDA

Calahonda

REF# BEMR4914355 €349.900

| BEDS | BATHS | BUILT | TERRACE |
|------|-------|-------|---------|
| 2    | 2     | 92 m² | 30 m²   |

This attractive, high quality apartment is located in one of the best complexes in Calahonda, built with high quality materials, a large terrace & great views that really need to be seen to be fully appreciated. The flooring is of high quality polished marble throughout with non stain porcelain tiles in the kitchen. The kitchen has been tastefully improved by the current owners that have added more storage space and an extra granite worktop. The property has underfloor heating in the bathrooms and kingsize beds in the bedroom. The living rooms in this complex are also notably wider than they are in many complexes in the area. The property also enjoys electric shutter blinds on the windows and other modern features. A private underground parking space & storeroom in the garage is included in the price and one can enjoy easy access to one of the complexes swimming pools. This is a must see property.