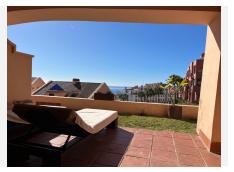

# GROUND FLOOR APARTMENT 2 BEDROOMS 2 BATHROOMS IN CALAHONDA

Calahonda

REF# BEMR4914355 €349.900

| BEDS | BATHS | BUILT | TERRACE |
|------|-------|-------|---------|
| 2    | 2     | 92 m² | 30 m²   |

This attractive, high quality apartment is located in one of the best complexes in Calahonda, built with high quality materials, a large terrace & great views that really need to be seen to be fully appreciated. The flooring is of high quality polished marble throughout with non stain porcelain tiles in the kitchen. The kitchen has been tastefully improved by the current owners that have added more storage space and an extra granite worktop. The property has underfloor heating in the bathrooms and kingsize beds in the bedroom. The living rooms in this complex are also notably wider than they are in many complexes in the area. The property also enjoys electric shutter blinds on the windows and other modern features. A private underground parking space & storeroom in the garage is included in the price and one can enjoy easy access to one of the complexes swimming pools. This is a must see property.