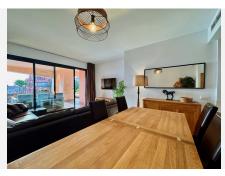

# GROUND FLOOR APARTMENT 2 BEDROOMS 2 BATHROOMS IN CALAHONDA

Calahonda

REF# BEMR4914355 €349.900

| BEDS | BATHS | BUILT | TERRACE |
|------|-------|-------|---------|
| 2    | 2     | 92 m² | 30 m²   |

This attractive, high quality apartment is located in one of the best complexes in Calahonda, built with high quality materials, a large terrace & great views that really need to be seen to be fully appreciated. The flooring is of high quality polished marble throughout with non stain porcelain tiles in the kitchen. The kitchen has been tastefully improved by the current owners that have added more storage space and an extra granite worktop. The property has underfloor heating in the bathrooms and kingsize beds in the bedroom. The living rooms in this complex are also notably wider than they are in many complexes in the area. The property also enjoys electric shutter blinds on the windows and other modern features. A private underground parking space & storeroom in the garage is included in the price and one can enjoy easy access to one of the complexes swimming pools. This is a must see property.