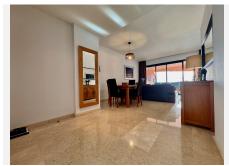

# GROUND FLOOR APARTMENT 2 BEDROOMS 2 BATHROOMS IN CALAHONDA

Calahonda

REF# BEMR4914355 €349.900

| BEDS | BATHS | BUILT | TERRACE |
|------|-------|-------|---------|
| 2    | 2     | 92 m² | 30 m²   |

This attractive, high quality apartment is located in one of the best complexes in Calahonda, built with high quality materials, a large terrace & great views that really need to be seen to be fully appreciated. The flooring is of high quality polished marble throughout with non stain porcelain tiles in the kitchen. The kitchen has been tastefully improved by the current owners that have added more storage space and an extra granite worktop. The property has underfloor heating in the bathrooms and kingsize beds in the bedroom. The living rooms in this complex are also notably wider than they are in many complexes in the area. The property also enjoys electric shutter blinds on the windows and other modern features. A private underground parking space & storeroom in the garage is included in the price and one can enjoy easy access to one of the complexes swimming pools. This is a must see property.