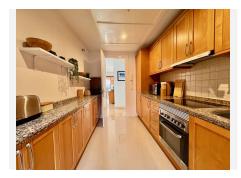

# GROUND FLOOR APARTMENT 2 BEDROOMS 2 BATHROOMS IN CALAHONDA

Calahonda

REF# BEMR4914355 €349.900

| BEDS | BATHS | BUILT | TERRACE |
|------|-------|-------|---------|
| 2    | 2     | 92 m² | 30 m²   |

This attractive, high quality apartment is located in one of the best complexes in Calahonda, built with high quality materials, a large terrace & great views that really need to be seen to be fully appreciated. The flooring is of high quality polished marble throughout with non stain porcelain tiles in the kitchen. The kitchen has been tastefully improved by the current owners that have added more storage space and an extra granite worktop. The property has underfloor heating in the bathrooms and kingsize beds in the bedroom. The living rooms in this complex are also notably wider than they are in many complexes in the area. The property also enjoys electric shutter blinds on the windows and other modern features. A private underground parking space & storeroom in the garage is included in the price and one can enjoy easy access to one of the complexes swimming pools. This is a must see property.