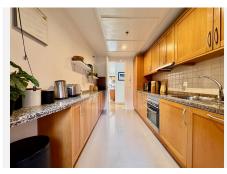

# GROUND FLOOR APARTMENT 2 BEDROOMS 2 BATHROOMS IN CALAHONDA

Calahonda

REF# BEMR4914355 €349.900

| BEDS | BATHS | BUILT | TERRACE |
|------|-------|-------|---------|
| 2    | 2     | 92 m² | 30 m²   |

This attractive, high quality apartment is located in one of the best complexes in Calahonda, built with high quality materials, a large terrace & great views that really need to be seen to be fully appreciated. The flooring is of high quality polished marble throughout with non stain porcelain tiles in the kitchen. The kitchen has been tastefully improved by the current owners that have added more storage space and an extra granite worktop. The property has underfloor heating in the bathrooms and kingsize beds in the bedroom. The living rooms in this complex are also notably wider than they are in many complexes in the area. The property also enjoys electric shutter blinds on the windows and other modern features. A private underground parking space & storeroom in the garage is included in the price and one can enjoy easy access to one of the complexes swimming pools. This is a must see property.