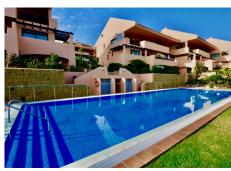

# GROUND FLOOR APARTMENT 2 BEDROOMS 2 BATHROOMS IN CALAHONDA

Calahonda

REF# BEMR4914355 €349.900

| BEDS | BATHS | BUILT | TERRACE |
|------|-------|-------|---------|
| 2    | 2     | 92 m² | 30 m²   |

This attractive, high quality apartment is located in one of the best complexes in Calahonda, built with high quality materials, a large terrace & great views that really need to be seen to be fully appreciated. The flooring is of high quality polished marble throughout with non stain porcelain tiles in the kitchen. The kitchen has been tastefully improved by the current owners that have added more storage space and an extra granite worktop. The property has underfloor heating in the bathrooms and kingsize beds in the bedroom. The living rooms in this complex are also notably wider than they are in many complexes in the area. The property also enjoys electric shutter blinds on the windows and other modern features. A private underground parking space & storeroom in the garage is included in the price and one can enjoy easy access to one of the complexes swimming pools. This is a must see property.