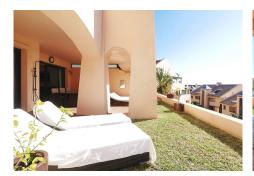

# GROUND FLOOR APARTMENT 2 BEDROOMS 2 BATHROOMS IN CALAHONDA

Calahonda

REF# BEMR4914355 €349.900

| BEDS | BATHS | BUILT | TERRACE |
|------|-------|-------|---------|
| 2    | 2     | 92 m² | 30 m²   |

This attractive, high quality apartment is located in one of the best complexes in Calahonda, built with high quality materials, a large terrace & great views that really need to be seen to be fully appreciated. The flooring is of high quality polished marble throughout with non stain porcelain tiles in the kitchen. The kitchen has been tastefully improved by the current owners that have added more storage space and an extra granite worktop. The property has underfloor heating in the bathrooms and kingsize beds in the bedroom. The living rooms in this complex are also notably wider than they are in many complexes in the area. The property also enjoys electric shutter blinds on the windows and other modern features. A private underground parking space & storeroom in the garage is included in the price and one can enjoy easy access to one of the complexes swimming pools. This is a must see property.