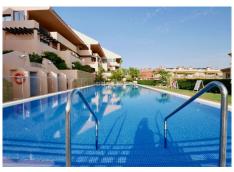

# GROUND FLOOR APARTMENT 2 BEDROOMS 2 BATHROOMS IN CALAHONDA

Calahonda

REF# BEMR4914355 €349.900

| BEDS | BATHS | BUILT | TERRACE |
|------|-------|-------|---------|
| 2    | 2     | 92 m² | 30 m²   |

This attractive, high quality apartment is located in one of the best complexes in Calahonda, built with high quality materials, a large terrace & great views that really need to be seen to be fully appreciated. The flooring is of high quality polished marble throughout with non stain porcelain tiles in the kitchen. The kitchen has been tastefully improved by the current owners that have added more storage space and an extra granite worktop. The property has underfloor heating in the bathrooms and kingsize beds in the bedroom. The living rooms in this complex are also notably wider than they are in many complexes in the area. The property also enjoys electric shutter blinds on the windows and other modern features. A private underground parking space & storeroom in the garage is included in the price and one can enjoy easy access to one of the complexes swimming pools. This is a must see property.