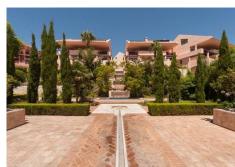

# GROUND FLOOR APARTMENT 2 BEDROOMS 2 BATHROOMS IN CALAHONDA

Calahonda

REF# BEMR4914355 €349.900

| BEDS | BATHS | BUILT | TERRACE |
|------|-------|-------|---------|
| 2    | 2     | 92 m² | 30 m²   |

This attractive, high quality apartment is located in one of the best complexes in Calahonda, built with high quality materials, a large terrace & great views that really need to be seen to be fully appreciated. The flooring is of high quality polished marble throughout with non stain porcelain tiles in the kitchen. The kitchen has been tastefully improved by the current owners that have added more storage space and an extra granite worktop. The property has underfloor heating in the bathrooms and kingsize beds in the bedroom. The living rooms in this complex are also notably wider than they are in many complexes in the area. The property also enjoys electric shutter blinds on the windows and other modern features. A private underground parking space & storeroom in the garage is included in the price and one can enjoy easy access to one of the complexes swimming pools. This is a must see property.