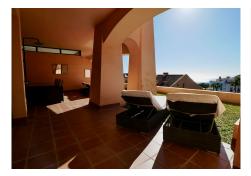

# GROUND FLOOR APARTMENT 2 BEDROOMS 2 BATHROOMS IN CALAHONDA

Calahonda

REF# BEMR4914355 €349.900

| BEDS | BATHS | BUILT | TERRACE |
|------|-------|-------|---------|
| 2    | 2     | 92 m² | 30 m²   |

This attractive, high quality apartment is located in one of the best complexes in Calahonda, built with high quality materials, a large terrace & great views that really need to be seen to be fully appreciated. The flooring is of high quality polished marble throughout with non stain porcelain tiles in the kitchen. The kitchen has been tastefully improved by the current owners that have added more storage space and an extra granite worktop. The property has underfloor heating in the bathrooms and kingsize beds in the bedroom. The living rooms in this complex are also notably wider than they are in many complexes in the area. The property also enjoys electric shutter blinds on the windows and other modern features. A private underground parking space & storeroom in the garage is included in the price and one can enjoy easy access to one of the complexes swimming pools. This is a must see property.