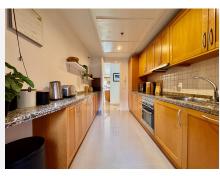

# GROUND FLOOR APARTMENT 2 BEDROOMS 2 BATHROOMS IN CALAHONDA

Calahonda

REF# BEMR4914355 €349.900

| BEDS | BATHS | BUILT | TERRACE |
|------|-------|-------|---------|
| 2    | 2     | 92 m² | 30 m²   |

This attractive, high quality apartment is located in one of the best complexes in Calahonda, built with high quality materials, a large terrace & great views that really need to be seen to be fully appreciated. The flooring is of high quality polished marble throughout with non stain porcelain tiles in the kitchen. The kitchen has been tastefully improved by the current owners that have added more storage space and an extra granite worktop. The property has underfloor heating in the bathrooms and kingsize beds in the bedroom. The living rooms in this complex are also notably wider than they are in many complexes in the area. The property also enjoys electric shutter blinds on the windows and other modern features. A private underground parking space & storeroom in the garage is included in the price and one can enjoy easy access to one of the complexes swimming pools. This is a must see property.