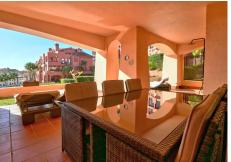

# GROUND FLOOR APARTMENT 2 BEDROOMS 2 BATHROOMS IN CALAHONDA

Calahonda

REF# BEMR4914355 €349.900

| BEDS | BATHS | BUILT | TERRACE |
|------|-------|-------|---------|
| 2    | 2     | 92 m² | 30 m²   |

This attractive, high quality apartment is located in one of the best complexes in Calahonda, built with high quality materials, a large terrace & great views that really need to be seen to be fully appreciated. The flooring is of high quality polished marble throughout with non stain porcelain tiles in the kitchen. The kitchen has been tastefully improved by the current owners that have added more storage space and an extra granite worktop. The property has underfloor heating in the bathrooms and kingsize beds in the bedroom. The living rooms in this complex are also notably wider than they are in many complexes in the area. The property also enjoys electric shutter blinds on the windows and other modern features. A private underground parking space & storeroom in the garage is included in the price and one can enjoy easy access to one of the complexes swimming pools. This is a must see property.