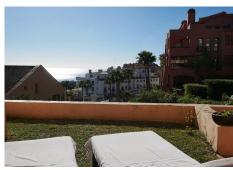

# GROUND FLOOR APARTMENT 2 BEDROOMS 2 BATHROOMS IN CALAHONDA

Calahonda

REF# BEMR4914355 €349.900

| BEDS | BATHS | BUILT | TERRACE |
|------|-------|-------|---------|
| 2    | 2     | 92 m² | 30 m²   |

This attractive, high quality apartment is located in one of the best complexes in Calahonda, built with high quality materials, a large terrace & great views that really need to be seen to be fully appreciated. The flooring is of high quality polished marble throughout with non stain porcelain tiles in the kitchen. The kitchen has been tastefully improved by the current owners that have added more storage space and an extra granite worktop. The property has underfloor heating in the bathrooms and kingsize beds in the bedroom. The living rooms in this complex are also notably wider than they are in many complexes in the area. The property also enjoys electric shutter blinds on the windows and other modern features. A private underground parking space & storeroom in the garage is included in the price and one can enjoy easy access to one of the complexes swimming pools. This is a must see property.