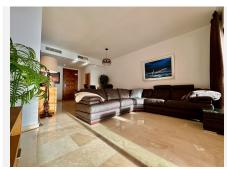

# GROUND FLOOR APARTMENT 2 BEDROOMS 2 BATHROOMS IN CALAHONDA

Calahonda

REF# BEMR4914355 €349.900

| BEDS | BATHS | BUILT | TERRACE |
|------|-------|-------|---------|
| 2    | 2     | 92 m² | 30 m²   |

This attractive, high quality apartment is located in one of the best complexes in Calahonda, built with high quality materials, a large terrace & great views that really need to be seen to be fully appreciated. The flooring is of high quality polished marble throughout with non stain porcelain tiles in the kitchen. The kitchen has been tastefully improved by the current owners that have added more storage space and an extra granite worktop. The property has underfloor heating in the bathrooms and kingsize beds in the bedroom. The living rooms in this complex are also notably wider than they are in many complexes in the area. The property also enjoys electric shutter blinds on the windows and other modern features. A private underground parking space & storeroom in the garage is included in the price and one can enjoy easy access to one of the complexes swimming pools. This is a must see property.