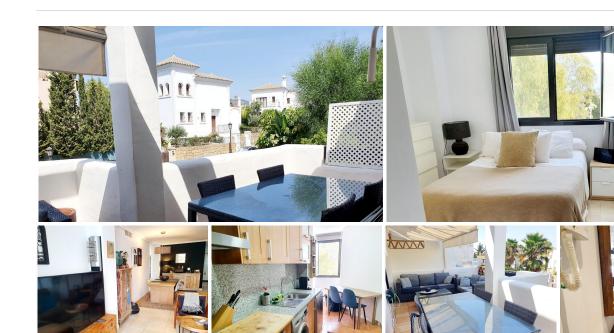

Corner apartment located in one of the most peaceful and exclusive areas of Estepona, within the renowned Soto Resinera residential complex. This 110 m² property features a well-designed layout, complemented by a sunny 23 m² terrace, perfect for enjoying private outdoor moments. The apartment offers 2 spacious bedrooms, 2 modern bathrooms with high-quality finishes, a private garage, and a storage room.