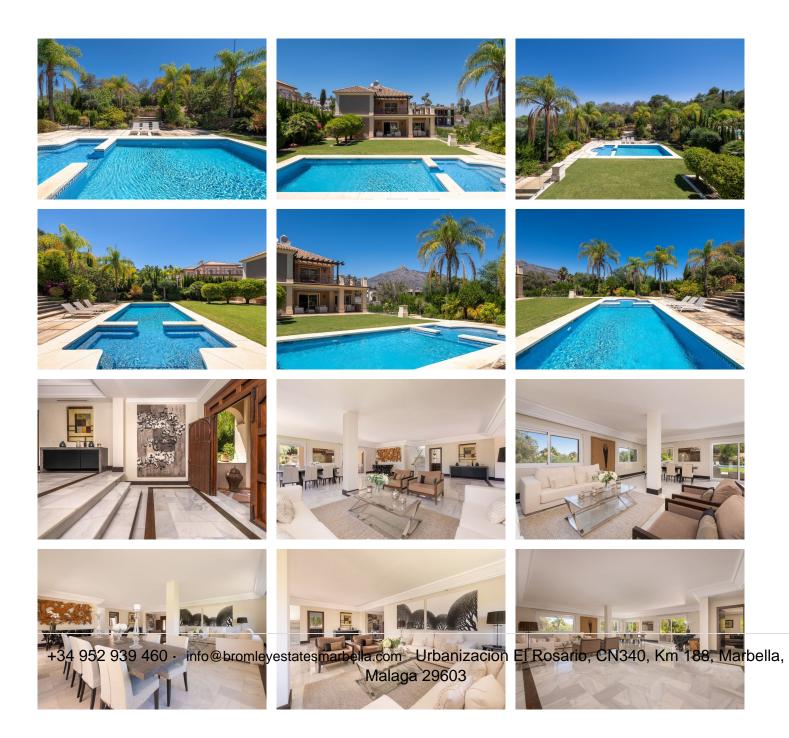

The villa's architecture showcases a seamless integration of modern interior design with a classic exterior aesthetic, resulting in an inviting and elegant ambiance. The main floor features a spacious open-plan living area that flows into a tranquil lounge and the lush tropical gardens, which include a south-facing private pool. This level is also home to a large living room, a cutting-edge kitchen outfitted with high-end appliances, a guest restroom, and a flexible second living area that can serve as an additional bedroom if needed.

## BROMLEY ESTATES Marbella

On the upper floor, residents will find three generously proportioned bedrooms, each equipped with an ensuite bathroom and access to a terrace that provides breathtaking views of La Concha Mountain and the sea. The garden level includes two additional bedrooms with en-suite bathrooms, as well as a sizable multipurpose room ideal for a home cinema or gym, which opens up to the beautifully lit garden and pool area. The property also features a laundry room and a garage, with the potential to expand to accommodate up to five vehicles.

This villa serves as a tranquil sanctuary within a highly secure community, situated on a peaceful street surrounded by distinguished neighbours, further enhancing its exclusivity. Despite being listed at a price below market value for a quick sale, the villa's quality and location are comparable to neighbouring properties valued at over 6 million euros, presenting an extraordinary opportunity that should not be missed.