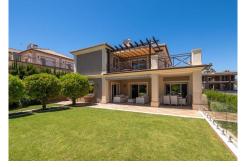

## REF# BEMR4914472 €2,850,000

| BEDS | BATHS | BUILT  | PLOT    | TERRACE |
|------|-------|--------|---------|---------|
| 6    | 5     | 555 m² | 1100 m² | 100 m²  |

Located in the esteemed private community of Atalaya de Rio Verde, just moments from the onset of the Golden Mile and the affluent area of Puerto Banus, this remarkable contemporary villa offers a unique blend of serenity in a prime location and the ease of access to Marbella's lively atmosphere. A short 15-minute walk leads to the sandy beaches of The Golden Mile, while renowned golf courses are also conveniently nearby. Additionally, the villa is only a 5-minute drive from the town centres of Marbella and San Pedro, with Malaga Airport situated 35 minutes away.

The villa's architecture showcases a seamless integration of modern interior design with a classic exterior aesthetic, resulting in an inviting and elegant ambiance. The main floor features a spacious open-plan living area that flows into a tranquil lounge and the lush tropical gardens, which include a south-facing private pool. This level is also home to a large living room, a cutting-edge kitchen outfitted with high-end appliances, a guest restroom, and a flexible second living area that can serve as an additional bedroom if needed.