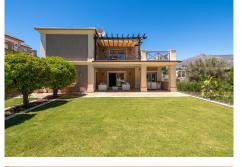

## REF# BEMR4914472 €2,850,000

| BEDS | BATHS | BUILT  | PLOT    | TERRACE |
|------|-------|--------|---------|---------|
| 6    | 5     | 555 m² | 1100 m² | 100 m²  |

Located in the esteemed private community of Atalaya de Rio Verde, just moments from the onset of the Golden Mile and the affluent area of Puerto Banus, this remarkable contemporary villa offers a unique blend of serenity in a prime location and the ease of access to Marbella's lively atmosphere. A short 15-minute walk leads to the sandy beaches of The Golden Mile, while renowned golf courses are also conveniently nearby. Additionally, the villa is only a 5-minute drive from the town centres of Marbella and San Pedro, with Malaga Airport situated 35 minutes away.

The villa's architecture showcases a seamless integration of modern interior design with a classic exterior aesthetic, resulting in an inviting and elegant ambiance. The main floor features a spacious open-plan living area that flows into a tranquil lounge and the lush tropical gardens, which include a south-facing private pool. This level is also home to a large living room, a cutting-edge kitchen outfitted with high-end appliances, a guest restroom, and a flexible second living area that can serve as an additional bedroom if needed.