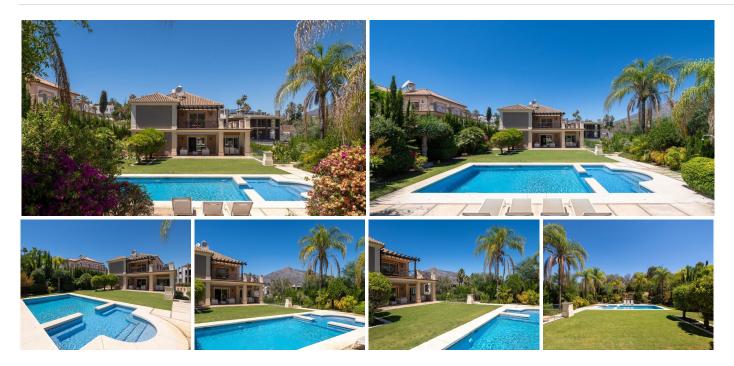

## REF# BEMR4914472 €2,850,000

| BEDS | BATHS | BUILT  | PLOT    | TERRACE |
|------|-------|--------|---------|---------|
| 6    | 5     | 555 m² | 1100 m² | 100 m²  |

Located in the esteemed private community of Atalaya de Rio Verde, just moments from the onset of the Golden Mile and the affluent area of Puerto Banus, this remarkable contemporary villa offers a unique blend of serenity in a prime location and the ease of access to Marbella's lively atmosphere. A short 15-minute walk leads to the sandy beaches of The Golden Mile, while renowned golf courses are also conveniently nearby. Additionally, the villa is only a 5-minute drive from the town centres of Marbella and San Pedro, with Malaga Airport situated 35 minutes away.

The villa's architecture showcases a seamless integration of modern interior design with a classic exterior aesthetic, resulting in an inviting and elegant ambiance. The main floor features a spacious open-plan living area that flows into a tranquil lounge and the lush tropical gardens, which include a south-facing private pool. This level is also home to a large living room, a cutting-edge kitchen outfitted with high-end appliances, a guest restroom, and a flexible second living area that can serve as an additional bedroom if needed.

This villa serves as a tranquil sanctuary within a highly secure community, situated on a peaceful street surrounded by distinguished neighbours, further enhancing its exclusivity. Despite being listed at a price below market value for a quick sale, the villa's quality and location are comparable to neighbouring properties valued at over 6 million euros, presenting an extraordinary opportunity that should not be missed.