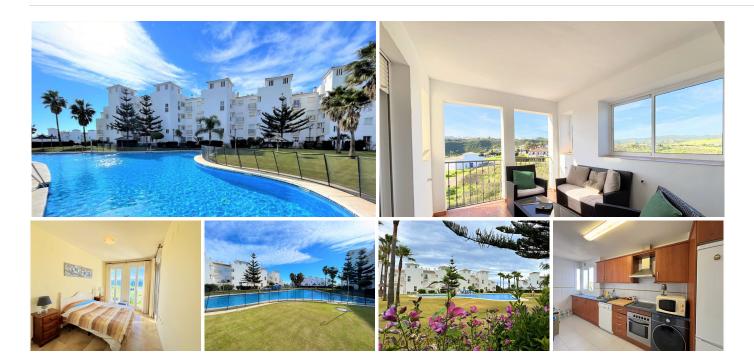

#### BEAUTIFUL APARTMENT LOCATED IN MANILVA COSTA

Fantastic middle-floor apartment with a terrace and parking space, located in Manilva Costa, within a well-maintained and peaceful urbanization just 5 minutes by car from the ports of La Duquesa and Sotogrande. These areas offer the wonderful seaside promenade that stretches along the entire Costa del Sol, with a wide selection of beach bars, top-tier restaurants, and leisure spots, perfect for enjoying year-round.

The property is in perfect condition, ready to move in. It is distributed on one level with 2 cozy bedrooms and 2 full bathrooms, one of which is en suite, providing great comfort. The terrace, where you can enjoy pleasant outdoor moments, is ideal for relaxation. Additionally, it includes a parking space, providing convenience and security.

The complex where this property is located offers expansive green areas and a large communal swimming pool, perfect for relaxation and enjoyment. This property is an excellent option for both year-round living and dream vacation getaways.