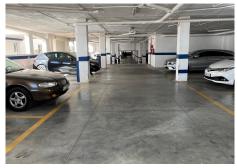

## BROMLEY ESTATES Marbella

It has central heating, armored door.

The property is sold as presented in the advertisement.

Included in the sale price is a garage space for large cars, and a large storage room.