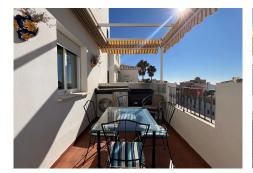

It has two double bedrooms with a bathroom in each bedroom, one of them with a shower, and the other with a bathtub. Large and spacious built-in wardrobes as you can see in your new home.

In one of the bedrooms, you will also enjoy a private terrace to enjoy views of the mountains and the sea.

Living room with access to the terrace, and independent fully equipped kitchen, all rooms have windows, which will allow you to enjoy natural light all day.

+34 952 939 460 · info@bromleyestatesmarbella.com Urbanizacion El Rosario, CN340, Km 188, Marbella, Malaga 29603