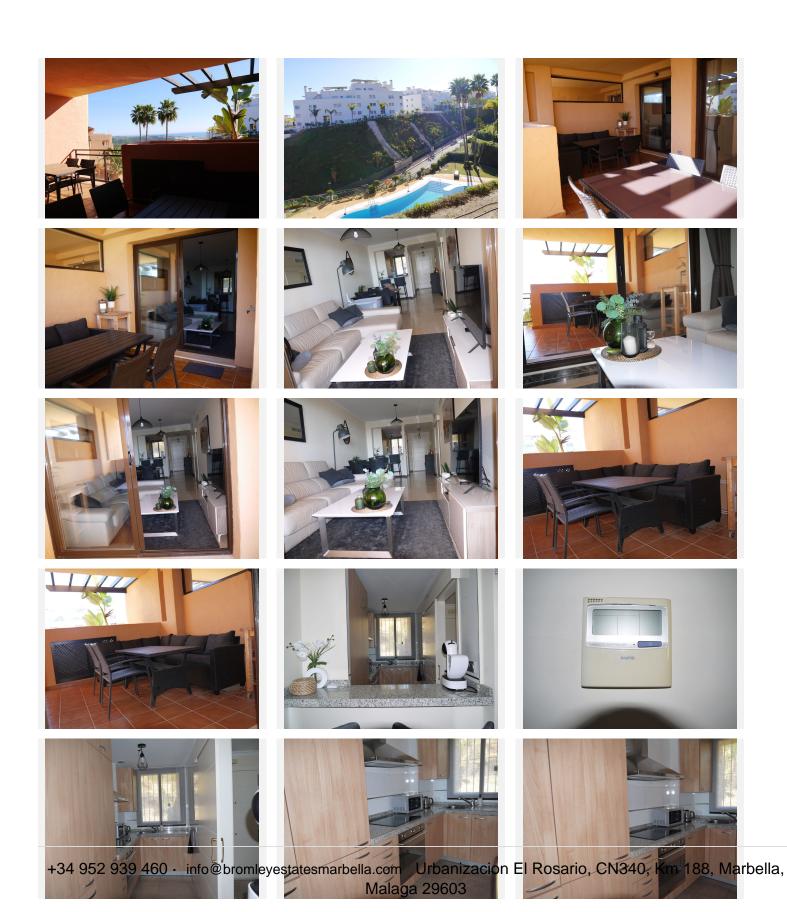

Exceptional 2-Bedroom Apartment with Breathtaking Sea Views in La Cala de Mijas!

Experience the perfect blend of luxury and comfort with this stunning 2-bedroom, 2-bathroom apartment featuring a huge south-facing terrace, offering spectacular sea views. Whether you're looking for a holiday home, investment property, or a permanent residence, this apartment is ready to move in and comes with a rental license for immediate income potential! The apartment is meticulously maintained with air conditioning (hot/cold) throughout and is wheelchair-friendly, ensuring comfort and accessibility. Included in the price is a large parking space and a convenient storeroom. The gated community boasts 6 swimming pools, providing a serene atmosphere perfect for relaxation. Inside, the apartment features luxurious marble floors, a bolted front door for added security, and an immaculate kitchen equipped with top-of-the-line SMEG appliances. You'll also find fitted wardrobes for ample storage and a video intercom for extra peace of mind. Located just 5 minutes by car from the center of La Cala de Mijas, you'll have easy access to everything this charming coastal town has to offer, from shops and restaurants to the beach. This property offers an amazing location,