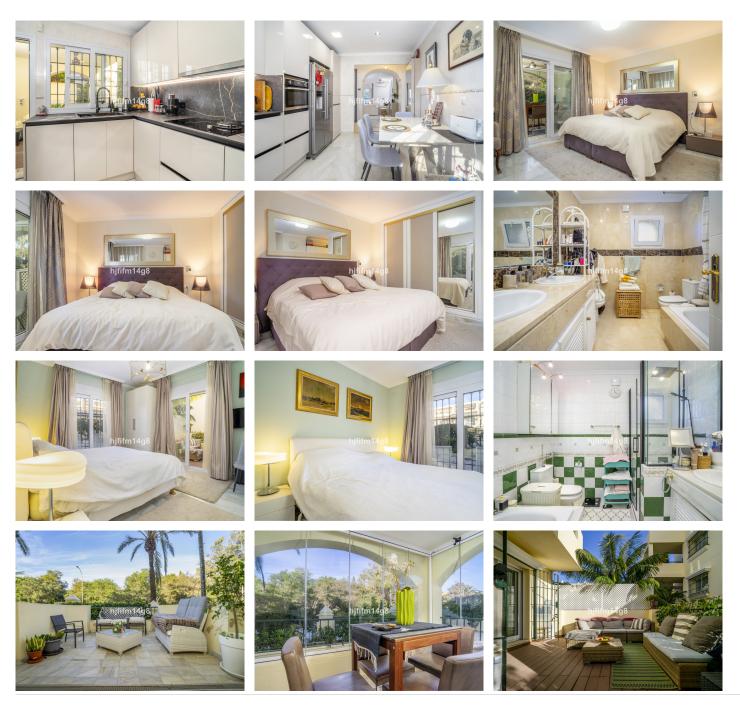

## BROMLEY ESTATES Marbella

Step inside to discover a thoughtfully designed layout combining comfort and modern style. The recently renovated kitchen features sleek, contemporary finishes and updated flooring, making it both functional and inviting. The property includes two spacious bedrooms, with the master bedroom featuring an en-suite bathroom and direct terrace access, seamlessly blending indoor and outdoor living.

The apartment boasts two expansive terraces, facing east and west to maximize sunlight throughout the day. Whether you're enjoying your morning coffee in the warmth of the sunrise or relaxing in the cool evening breeze, these terraces provide the perfect setting for outdoor living. One terrace is partially glazed, offering a versatile space for year-round use, even during the cooler months.