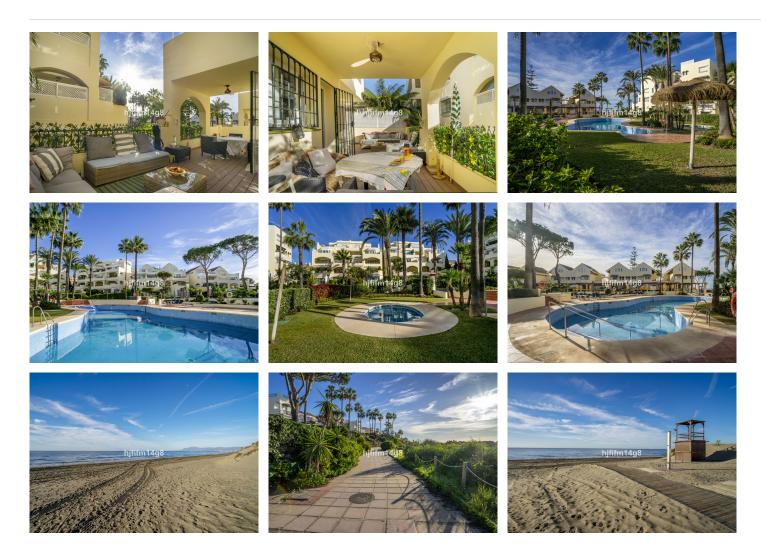

## REF# BEMR4915012 €759,000

| BEDS | BATHS | BUILT  | TERRACE |
|------|-------|--------|---------|
| 2    | 2     | 214 m² | 74 m²   |

Nestled just 100 meters from the golden sands of Elviria Beach, this stunning ground-floor apartment is a dream holiday destination. Situated in the prestigious White Pearl Beach community, renowned for its exceptional upkeep and premium amenities, residents enjoy access to a large communal pool, a dedicated children's pool, and beautifully maintained grounds—perfect for families and beach lovers alike.

This property offers unparalleled convenience with an array of essential amenities just a short walk away. From pharmacies, supermarkets, and banks to a wide selection of restaurants and cafes, everything you need for a stress-free life is within easy reach.