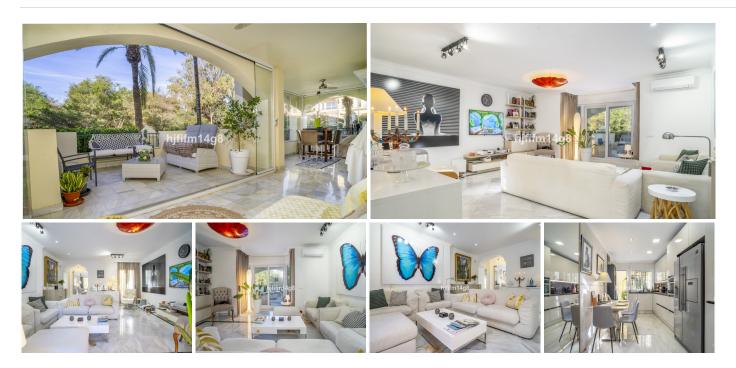

## REF# BEMR4915012 €759,000

| BEDS | BATHS | BUILT  | TERRACE |
|------|-------|--------|---------|
| 2    | 2     | 214 m² | 74 m²   |

Nestled just 100 meters from the golden sands of Elviria Beach, this stunning ground-floor apartment is a dream holiday destination. Situated in the prestigious White Pearl Beach community, renowned for its exceptional upkeep and premium amenities, residents enjoy access to a large communal pool, a dedicated children's pool, and beautifully maintained grounds—perfect for families and beach lovers alike.

The apartment boasts two expansive terraces, facing east and west to maximize sunlight throughout the day. Whether you're enjoying your morning coffee in the warmth of the sunrise or relaxing in the cool evening breeze, these terraces provide the perfect setting for outdoor living. One terrace is partially glazed, offering a versatile space for year-round use, even during the cooler months.

## BROMLEY ESTATES Marbella

Step inside to discover a thoughtfully designed layout combining comfort and modern style. The recently renovated kitchen features sleek, contemporary finishes and updated flooring, making it both functional and inviting. The property includes two spacious bedrooms, with the master bedroom featuring an en-suite bathroom and direct terrace access, seamlessly blending indoor and outdoor living.