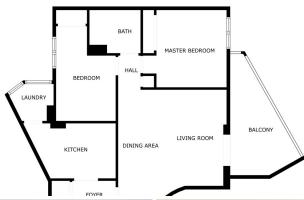

This bright apartment has a large living room with space for dining table, a very functional and beautiful white kitchen, west facing terrace with views to the mountains, two spacious bedrooms, fitted wardrobes and a stylish bathroom. The whole apartment was renovated few years ago with good taste and is in ready to move in condition and the furnitures can even be included in the price.