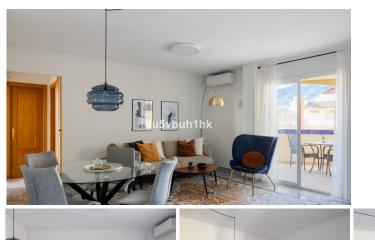

## GROUND FLOOR APARTMENT 2 BEDROOMS 1 BATHROOM IN BENALMADENA

Benalmadena

REF# BEMR4915174 €340,000

| BEDS | BATHS | BUILT |
|------|-------|-------|
| 2    | 1     | 77 m² |

Stunning 2-bedroom apartment has been newly renovated with good standard, design and beautiful furnitures throughout!

This bright apartment has a large living room with space for dining table, a very functional and beautiful white kitchen, west facing terrace with views to the mountains, two spacious bedrooms, fitted wardrobes and a stylish bathroom. The whole apartment was renovated few years ago with good taste and is in ready to move in condition and the furnitures can even be included in the price.