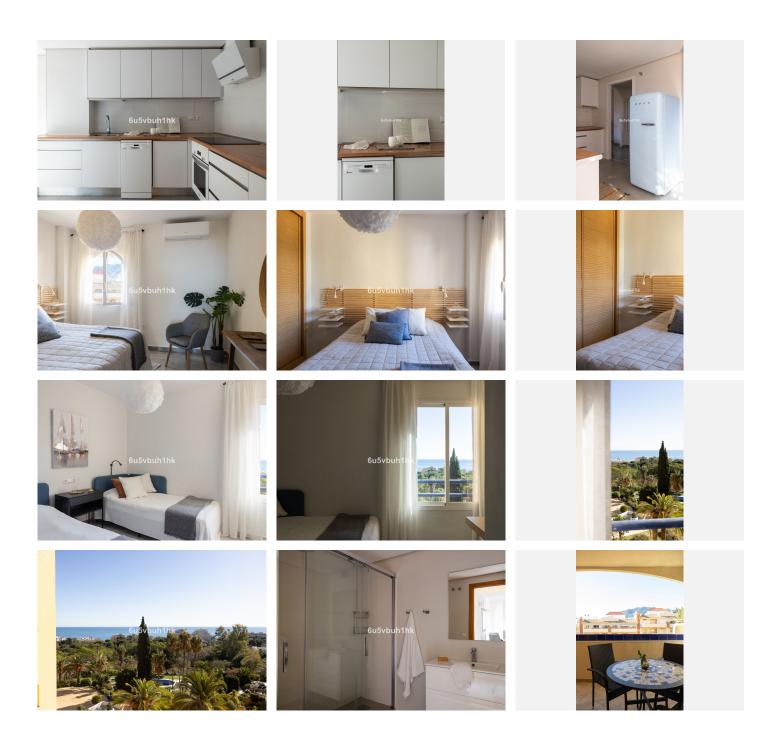

This bright apartment has a large living room with space for dining table, a very functional and beautiful white kitchen, west facing terrace with views to the mountains, two spacious bedrooms, fitted wardrobes and a stylish bathroom. The whole apartment was renovated few years ago with good taste and is in ready to move in condition and the furnitures can even be included in the price.

The location of this penthouse is just next to the lovely bird park, Parque de la Paloma. You have at walking distance also all the amenities, nice restaurants and even the beach. The train station Benalmádena / Arroyo de la Miel is close by and Malaga airport is only 15 minutes with car. It is a gated community and with this apartment comes one parking space in the garage that has convenient access with the lift. The community fee is only 54 euros per month. Nestled in the central Benalmádena but also close to the park