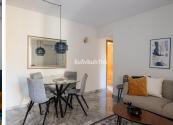

This bright apartment has a large living room with space for dining table, a very functional and beautiful white kitchen, west facing terrace with views to the mountains, two spacious bedrooms, fitted wardrobes and a stylish bathroom. The whole apartment was renovated few years ago with good taste and is in ready to move in condition and the furnitures can even be included in the price.