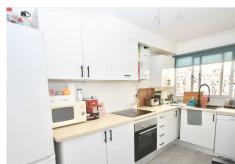

Semi-Detached House, Mijas, Costa del Sol.

2 Bedrooms, 1 Bathroom, Built 96 m², Garden/Plot 157 m².

Orientation: South, South West, West.

Condition: Good.

Climate Control : Air Conditioning.

Features : Fitted Wardrobes, Near Transport, Private Terrace, Barbeque, Fiber Optic.

Kitchen : Fully Fitted. Garden : Private.

Parking: Garage, Private.

Utilities: Electricity, Drinkable Water.

Category: Investment.