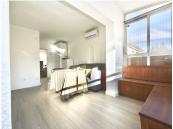

Semi-Detached House, Mijas, Costa del Sol.

2 Bedrooms, 1 Bathroom, Built 96 m², Garden/Plot 157 m².

Orientation: South, South West, West.

Condition: Good.

Climate Control : Air Conditioning.

Features : Fitted Wardrobes, Near Transport, Private Terrace, Barbeque, Fiber Optic.

Kitchen : Fully Fitted. Garden : Private.

Parking: Garage, Private.

Utilities: Electricity, Drinkable Water.

Category: Investment.