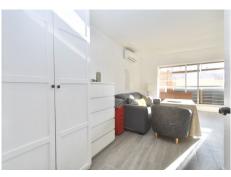

Semi-Detached House, Mijas, Costa del Sol.

2 Bedrooms, 1 Bathroom, Built 96 m², Garden/Plot 157 m².

Orientation: South, South West, West.

Condition: Good.

Climate Control : Air Conditioning.

Features : Fitted Wardrobes, Near Transport, Private Terrace, Barbeque, Fiber Optic.

Kitchen : Fully Fitted. Garden : Private.

Parking: Garage, Private.

Utilities: Electricity, Drinkable Water.

Category: Investment.