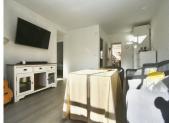

Semi-Detached House, Mijas, Costa del Sol.

2 Bedrooms, 1 Bathroom, Built 96 m², Garden/Plot 157 m².

Orientation: South, South West, West.

Condition: Good.

Climate Control : Air Conditioning.

Features : Fitted Wardrobes, Near Transport, Private Terrace, Barbeque, Fiber Optic.

Kitchen : Fully Fitted. Garden : Private.

Parking: Garage, Private.

Utilities: Electricity, Drinkable Water.

Category: Investment.