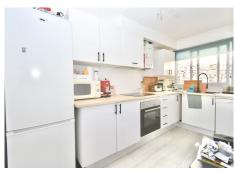

Semi-Detached House, Mijas, Costa del Sol.

2 Bedrooms, 1 Bathroom, Built 96 m², Garden/Plot 157 m².

Orientation: South, South West, West.

Condition: Good.

Climate Control : Air Conditioning.

Features : Fitted Wardrobes, Near Transport, Private Terrace, Barbeque, Fiber Optic.

Kitchen : Fully Fitted. Garden : Private.

Parking: Garage, Private.

Utilities: Electricity, Drinkable Water.

Category: Investment.