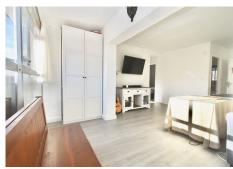

Semi-Detached House, Mijas, Costa del Sol.

2 Bedrooms, 1 Bathroom, Built 96 m², Garden/Plot 157 m².

Orientation: South, South West, West.

Condition: Good.

Climate Control : Air Conditioning.

Features : Fitted Wardrobes, Near Transport, Private Terrace, Barbeque, Fiber Optic.

Kitchen : Fully Fitted. Garden : Private.

Parking: Garage, Private.

Utilities: Electricity, Drinkable Water.

Category: Investment.