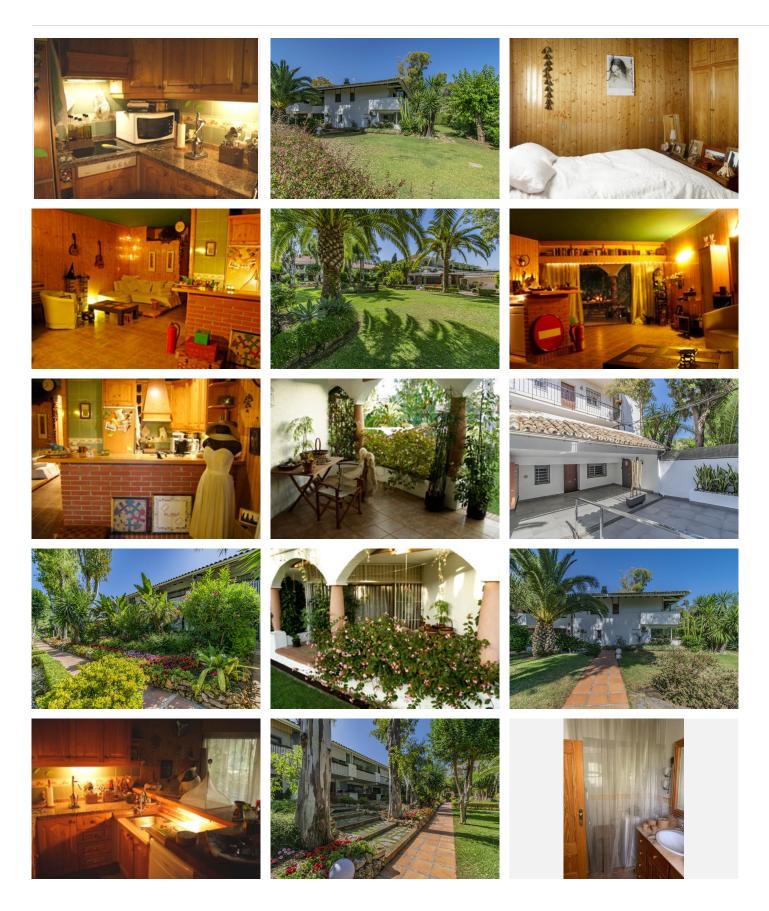

#### OPPORTUNITY NEXT TO PUERTO BANUS 400 METERS FROM THE BEACH

Excellent investment opportunity, apartment with an excellent location less than 400 meters from the beach and just a few minutes walk from Puerto Banus.

Ground floor apartment, consisting of a living room with kitchenette, a bedroom and a bathroom.

Located within a pleasant urbanization with gardens, swimming pool and tennis court.

An ideal property for clients who want to enjoy an investment next to the beach and Puerto Banus.