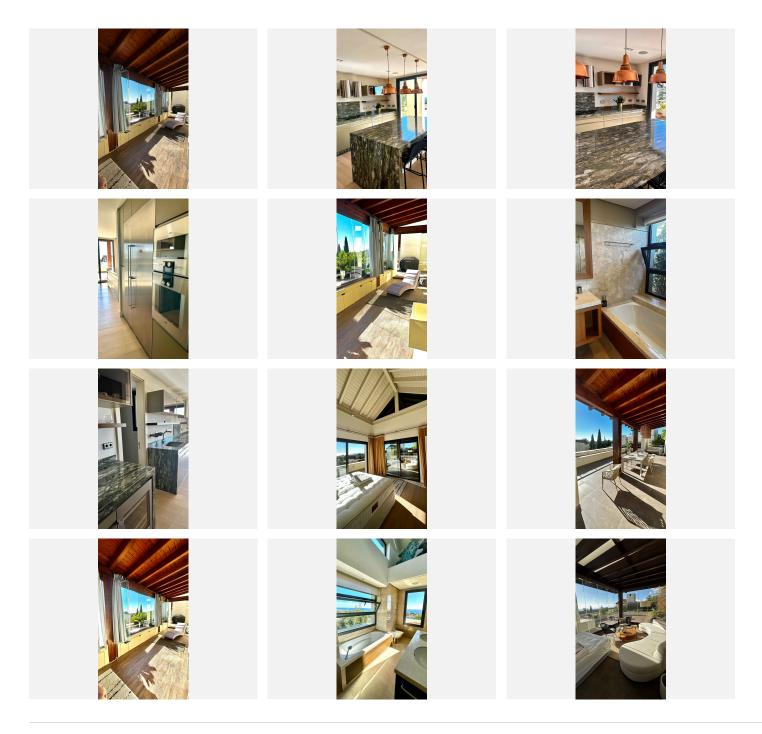

Nestled in the prestigious Sierra Blanca neighborhood, this exceptional duplex penthouse redefines modern living. Boasting 3 bedrooms, 3 bathrooms, and underfloor heating, it encompasses 280 square meters of interior space and an astonishing 200 square meters of outdoor terraces.

The interior seamlessly blends with the stunning exteriors, featuring an open-plan American kitchen and adorned with modern designer furniture that exudes style and comfort. Every inch of this penthouse showcases meticulous attention to detail and the latest in contemporary design.