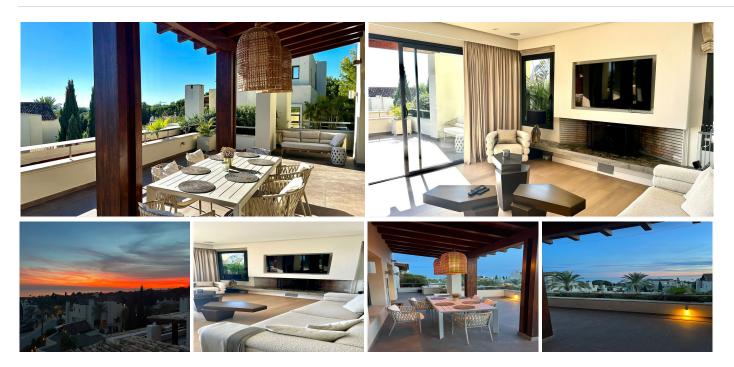

Nestled in the prestigious Sierra Blanca neighborhood, this exceptional duplex penthouse redefines modern living. Boasting 3 bedrooms, 3 bathrooms, and underfloor heating, it encompasses 280 square meters of interior space and an astonishing 200 square meters of outdoor terraces.

As you step into this contemporary haven, you'll be greeted by west-facing orientation, treating you to breathtaking panoramic sea views that stretch as far as the eye can see. The expansive terraces, adorned with charming patios, offer the perfect setting for alfresco dining, sunsets, and outdoor relaxation.

The interior seamlessly blends with the stunning exteriors, featuring an open-plan American kitchen and adorned with modern designer furniture that exudes style and comfort. Every inch of this penthouse showcases meticulous attention to detail and the latest in contemporary design.