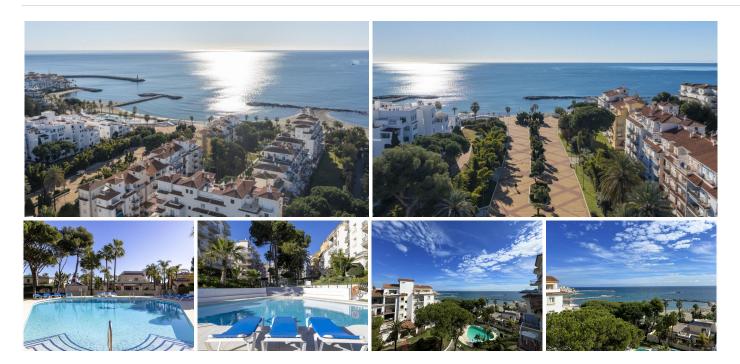

## Puerto Banús

## REF# BEMR4918183 €1,695,000

| BEDS | BATHS | BUILT  | TERRACE |
|------|-------|--------|---------|
| 3    | 2     | 145 m² | 50 m²   |

Nestled within the prestigious Andalucia del Mar urbanization in Puerto Banus, Marbella, this exquisite recently renovated beachfront duplex penthouse embodies luxury living on the Costa del Sol. Puerto Banus, renowned as one of Europe's most glamorous destinations, sets the stage for this remarkable property.

Boasting multiple terraces that command direct views of the beautiful sea, this residence offers an unparalleled coastal lifestyle. With 3 bedrooms and 2 bathrooms, the spacious interior features a modern open-plan layout seamlessly merging with the beachfront ambiance. Recently renovated to the highest standards, the apartment showcases cutting-edge smart technology, ensuring unparalleled comfort for its discerning residents.