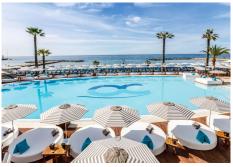

## REF# BEMR4918183 €1,695,000

| BEDS | BATHS | BUILT  | TERRACE |
|------|-------|--------|---------|
| 3    | 2     | 145 m² | 50 m²   |

Nestled within the prestigious Andalucia del Mar urbanization in Puerto Banus, Marbella, this exquisite recently renovated beachfront duplex penthouse embodies luxury living on the Costa del Sol. Puerto Banus, renowned as one of Europe's most glamorous destinations, sets the stage for this remarkable property.

Boasting multiple terraces that command direct views of the beautiful sea, this residence offers an unparalleled coastal lifestyle. With 3 bedrooms and 2 bathrooms, the spacious interior features a modern open-plan layout seamlessly merging with the beachfront ambiance. Recently renovated to the highest standards, the apartment showcases cutting-edge smart technology, ensuring unparalleled comfort for its discerning residents.