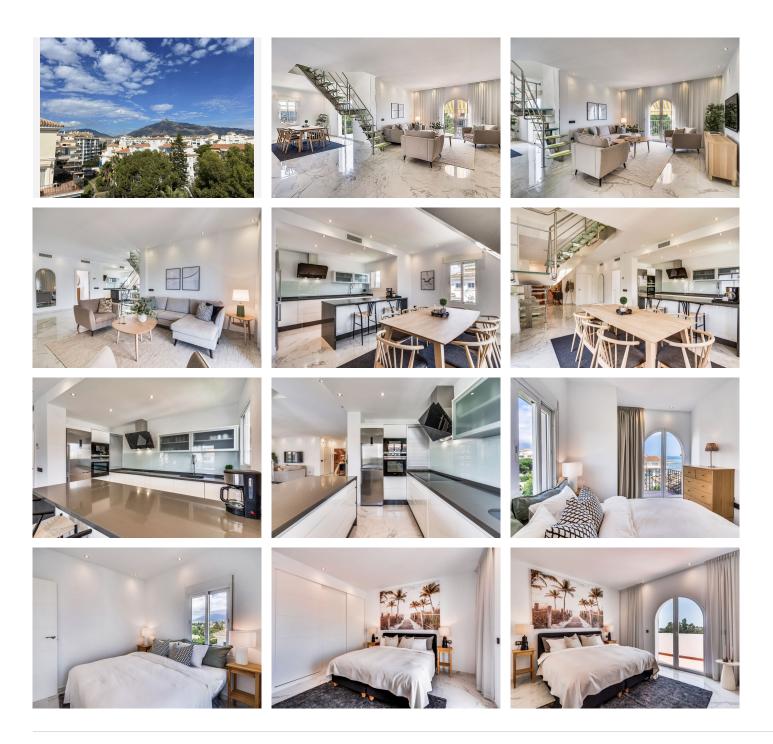

Boasting multiple terraces that command direct views of the beautiful sea, this residence offers an unparalleled coastal lifestyle. With 3 bedrooms and 2 bathrooms, the spacious interior features a modern open-plan layout seamlessly merging with the beachfront ambiance. Recently renovated to the highest standards, the apartment showcases cutting-edge smart technology, ensuring unparalleled comfort for its discerning residents.

As a duplex, this home affords breathtaking panoramas from both floors and orientations, from East to West, providing the interiors with natural light throughout the day. A generously sized terrace invites relaxation with its inviting chill-out area adorned with plush sofas and captivating vistas.