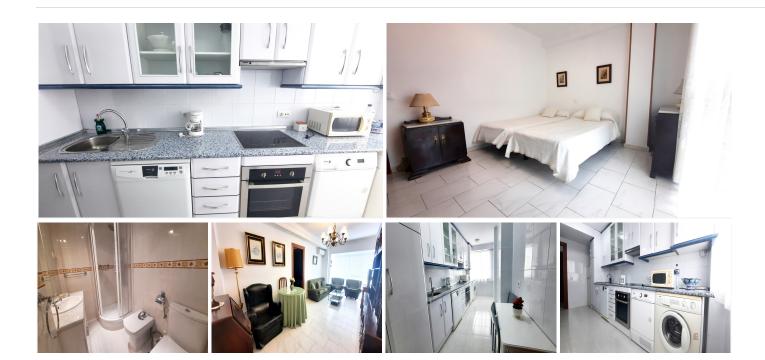

## MIDDLE FLOOR APARTMENT 3 BEDROOMS 1 BATHROOM IN FUENGIROLA

Fuengirola

REF# BEMR4918243 €266,000

| BEDS | BATHS | BUILT |
|------|-------|-------|
| 3    | 1     | 81 m² |

Location, location! Right in the centre of Fuengirola, near transport, shops and restaurants, this apartment for sale has an excellent position for a holiday place or for rental purposes. The kitchen and the bathroom have been renovated, both with new electric and plumping and new fittings. The utility in the old kitchen has been integrated into the new one, giving more lightning with a big window and making a bigger kitchen. The apartment offers 3 bedrooms, the terrace has been integrated into the lounge, but it can be easily converted back. The water is included in the communit fees. New security door instaled, double glazed windows, shutters are new, and there is A/C. Good value for money.

## **BROMLEY ESTATES**

Marbella

Setting: Town, Commercial Area, Close To Port, Close To Shops, Close To Sea, Close To Marina.

Orientation: South.

Condition: Recently Renovated. Climate Control: Air Conditioning.

Views: Urban, Street.

Utilities: Electricity.

Features: Lift, Near Transport, Disabled Access, Double Glazing, Restaurant On Site.

Furniture : Part Furnished. Kitchen : Fully Fitted. Security : Entry Phone.