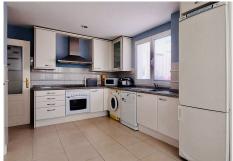

Thanks to high ceilings and large windows, the property offers plenty of natural light with a touch of elegance and comfort. On the ground floor we find a huge living room with direct access to the terrace and where the fireplace creates a warm atmosphere. Good-sized kitchen-dining room, bedroom with en-suite bathroom and access to the terrace. The upper floor has a second bedroom with en-suite bathroom, large dressing room and access to a spectacular private roof terrace, ideal for relaxing or enjoying meetings with panoramic views.