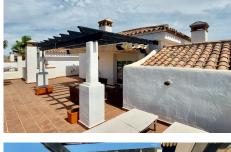

Thanks to high ceilings and large windows, the property offers plenty of natural light with a touch of elegance and comfort. On the ground floor we find a huge living room with direct access to the terrace and where the fireplace creates a warm atmosphere. Good-sized kitchen-dining room, bedroom with en-suite bathroom and access to the terrace. The upper floor has a second bedroom with en-suite bathroom, large dressing room and access to a spectacular private roof terrace, ideal for relaxing or enjoying meetings with panoramic views.

The property stands out for its generous terraces and an impressive roof terrace, creating a perfect harmony between the interior and exterior areas.

+34 952 939 460 · info@bromleyestatesmarbella.com Urbanizacion El Rosario, CN340, Km 188, Marbella, Malaga 29603