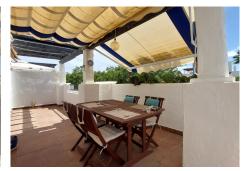

Thanks to high ceilings and large windows, the property offers plenty of natural light with a touch of elegance and comfort. On the ground floor we find a huge living room with direct access to the terrace and where the fireplace creates a warm atmosphere. Good-sized kitchen-dining room, bedroom with en-suite bathroom and access to the terrace. The upper floor has a second bedroom with en-suite bathroom, large dressing room and access to a spectacular private roof terrace, ideal for relaxing or enjoying meetings with panoramic views.

The property stands out for its generous terraces and an impressive roof terrace, creating a perfect harmony between the interior and exterior areas.

+34 952 939 460 · info@bromleyestatesmarbella.com Urbanizacion El Rosario, CN340, Km 188, Marbella, Malaga 29603