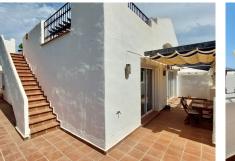

Thanks to high ceilings and large windows, the property offers plenty of natural light with a touch of elegance and comfort. On the ground floor we find a huge living room with direct access to the terrace and where the fireplace creates a warm atmosphere. Good-sized kitchen-dining room, bedroom with en-suite bathroom and access to the terrace. The upper floor has a second bedroom with en-suite bathroom, large dressing room and access to a spectacular private roof terrace, ideal for relaxing or enjoying meetings with panoramic views.

The property stands out for its generous terraces and an impressive roof terrace, creating a perfect harmony between the interior and exterior areas.

+34 952 939 460 · info@bromleyestatesmarbella.com Urbanizacion El Rosario, CN340, Km 188, Marbella, Malaga 29603