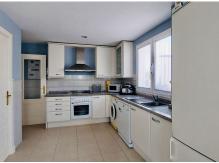

Thanks to high ceilings and large windows, the property offers plenty of natural light with a touch of elegance and comfort. On the ground floor we find a huge living room with direct access to the terrace and where the fireplace creates a warm atmosphere. Good-sized kitchen-dining room, bedroom with en-suite bathroom and access to the terrace. The upper floor has a second bedroom with en-suite bathroom, large dressing room and access to a spectacular private roof terrace, ideal for relaxing or enjoying meetings with panoramic views.