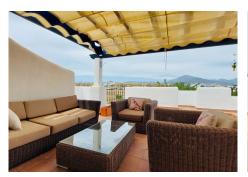

Thanks to high ceilings and large windows, the property offers plenty of natural light with a touch of elegance and comfort. On the ground floor we find a huge living room with direct access to the terrace and where the fireplace creates a warm atmosphere. Good-sized kitchen-dining room, bedroom with en-suite bathroom and access to the terrace. The upper floor has a second bedroom with en-suite bathroom, large dressing room and access to a spectacular private roof terrace, ideal for relaxing or enjoying meetings with panoramic views.

The property stands out for its generous terraces and an impressive roof terrace, creating a perfect harmony between the interior and exterior areas.

+34 952 939 460 · info@bromleyestatesmarbella.com Urbanizacion El Rosario, CN340, Km 188, Marbella, Malaga 29603