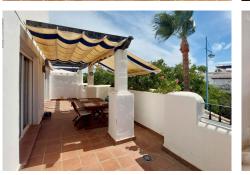

Thanks to high ceilings and large windows, the property offers plenty of natural light with a touch of elegance and comfort. On the ground floor we find a huge living room with direct access to the terrace and where the fireplace creates a warm atmosphere. Good-sized kitchen-dining room, bedroom with en-suite bathroom and access to the terrace. The upper floor has a second bedroom with en-suite bathroom, large dressing room and access to a spectacular private roof terrace, ideal for relaxing or enjoying meetings with panoramic views.

The property stands out for its generous terraces and an impressive roof terrace, creating a perfect harmony between the interior and exterior areas.

+34 952 939 460 · info@bromleyestatesmarbella.com Urbanizacion El Rosario, CN340, Km 188, Marbella, Malaga 29603