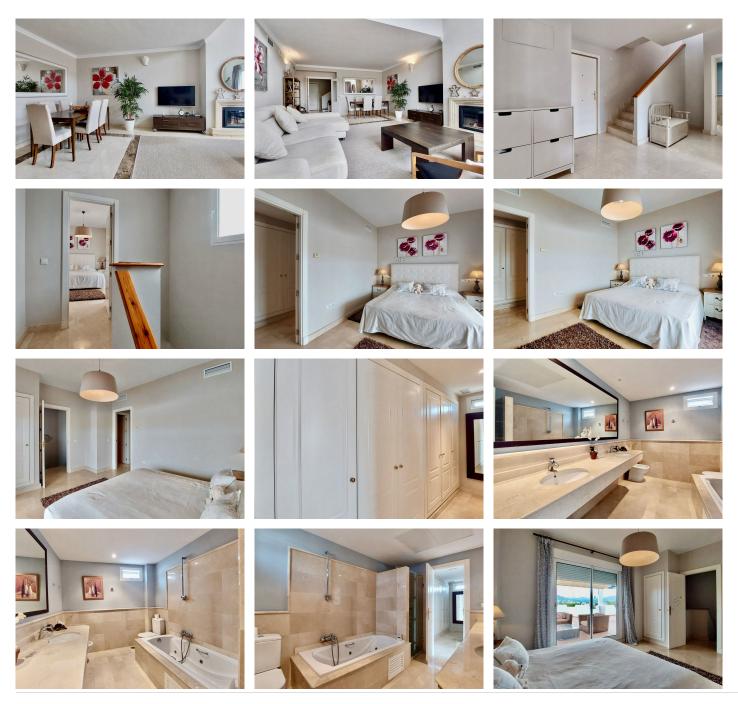

Thanks to high ceilings and large windows, the property offers plenty of natural light with a touch of elegance and comfort. On the ground floor we find a huge living room with direct access to the terrace and where the fireplace creates a warm atmosphere. Good-sized kitchen-dining room, bedroom with en-suite bathroom and access to the terrace. The upper floor has a second bedroom with en-suite bathroom, large dressing room and access to a spectacular private roof terrace, ideal for relaxing or enjoying meetings with panoramic views.