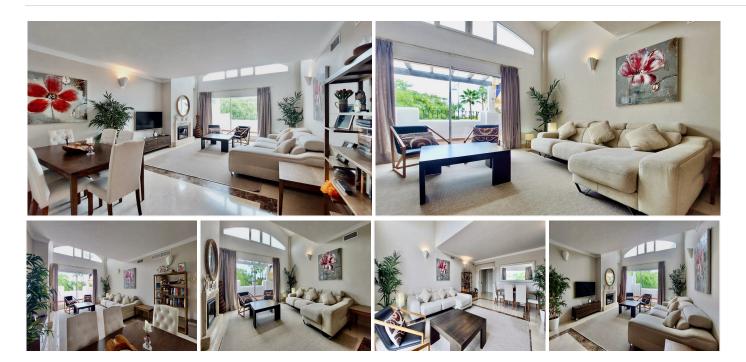

#### REF# BEMR4918264 €999,000

| BEDS | BATHS | BUILT  | TERRACE |
|------|-------|--------|---------|
| 2    | 3     | 151 m² | 150 m²  |

Discover this impressive duplex penthouse in San Pedro de Alcántara with an excellent location a few steps from the beach and the prestigious "Laude International College". Located in a safe and residential area, within a high-class private community with tropical gardens and two swimming pools.

Thanks to high ceilings and large windows, the property offers plenty of natural light with a touch of elegance and comfort. On the ground floor we find a huge living room with direct access to the terrace and where the fireplace creates a warm atmosphere. Good-sized kitchen-dining room, bedroom with en-suite bathroom and access to the terrace. The upper floor has a second bedroom with en-suite bathroom, large dressing room and access to a spectacular private roof terrace, ideal for relaxing or enjoying meetings with panoramic views.