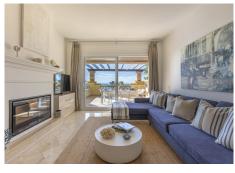

This stunning 3-bedroom apartment offers breathtaking sea views and is situated in a serene beachfront community, nestled around the prestigious Rio Real Golf Course in East Marbella.

Bathed in natural light, the apartment features an inviting entrance hall, a fully equipped kitchen, a spacious living and dining area with panoramic views, three generously sized bedrooms, and three elegant bathrooms. The living area opens onto a fabulous 45 m² south-facing terrace, perfect for al fresco dining and soaking in the Mediterranean ambience. Two of the bedrooms boast direct sea views and en-suite bathrooms, while the third has its own private terrace. The property includes a convenient parking space and two storage rooms.