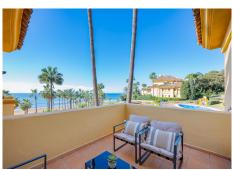

This stunning 3-bedroom apartment offers breathtaking sea views and is situated in a serene beachfront community, nestled around the prestigious Rio Real Golf Course in East Marbella.

Bathed in natural light, the apartment features an inviting entrance hall, a fully equipped kitchen, a spacious living and dining area with panoramic views, three generously sized bedrooms, and three elegant bathrooms. The living area opens onto a fabulous 45 m² south-facing terrace, perfect for al fresco dining and soaking in the Mediterranean ambience. Two of the bedrooms boast direct sea views and en-suite bathrooms, while the third has its own private terrace. The property includes a convenient parking space and two storage rooms.

The Rio Real Playa complex is a haven of lush gardens and two communal swimming pools. It is only a 5-minute stroll to the renowned Trocadero Beach Club and within proximity to the Rio Real Hotel & Golf Club and its exclusive amenities. Malaga International Airport is just a 30-minute drive away.