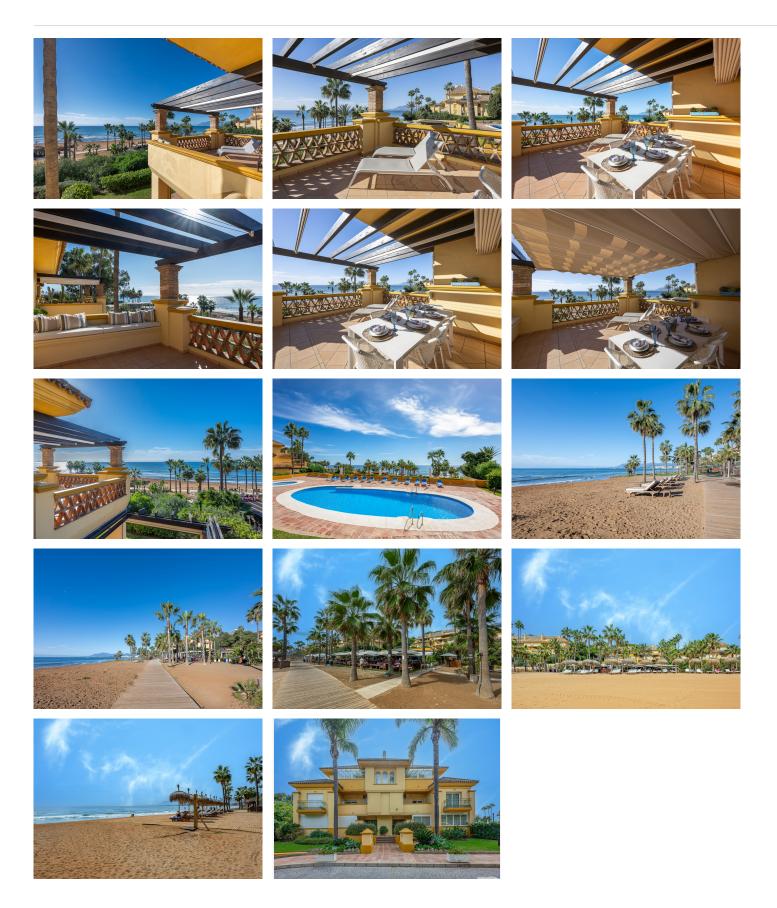

This stunning 3-bedroom apartment offers breathtaking sea views and is situated in a serene beachfront community, nestled around the prestigious Rio Real Golf Course in East Marbella.

Bathed in natural light, the apartment features an inviting entrance hall, a fully equipped kitchen, a spacious living and dining area with panoramic views, three generously sized bedrooms, and three elegant bathrooms. The living area opens onto a fabulous 45 m² south-facing terrace, perfect for al fresco dining and soaking in the Mediterranean ambience. Two of the bedrooms boast direct sea views and en-suite bathrooms, while the third has its own private terrace. The property includes a convenient parking space and two storage rooms.

The Rio Real Playa complex is a haven of lush gardens and two communal swimming pools. It is only a 5-minute stroll to the renowned Trocadero Beach Club and within proximity to the Rio Real Hotel & Golf Club and its exclusive amenities. Malaga International Airport is just a 30-minute drive away.

Marbella

The Rio Real Playa community enhances the living experience with two communal pools (one heated) and beautifully maintained garden areas. Courtesy parking for friends and guests is also available.

Additional features include air conditioning, electric shutters, built-in wardrobes, a laundry room, double glazing, and a secure gated community. Experience the ultimate in beachfront living with this extraordinary penthouse in Marbella East.