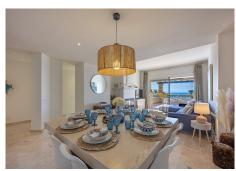

This stunning 3-bedroom apartment offers breathtaking sea views and is situated in a serene beachfront community, nestled around the prestigious Rio Real Golf Course in East Marbella.

Bathed in natural light, the apartment features an inviting entrance hall, a fully equipped kitchen, a spacious living and dining area with panoramic views, three generously sized bedrooms, and three elegant bathrooms. The living area opens onto a fabulous 45 m² south-facing terrace, perfect for al fresco dining and soaking in the Mediterranean ambience. Two of the bedrooms boast direct sea views and en-suite bathrooms, while the third has its own private terrace. The property includes a convenient parking space and two storage rooms.