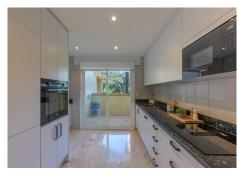

This stunning 3-bedroom apartment offers breathtaking sea views and is situated in a serene beachfront community, nestled around the prestigious Rio Real Golf Course in East Marbella.

Bathed in natural light, the apartment features an inviting entrance hall, a fully equipped kitchen, a spacious living and dining area with panoramic views, three generously sized bedrooms, and three elegant bathrooms. The living area opens onto a fabulous 45 m² south-facing terrace, perfect for al fresco dining and soaking in the Mediterranean ambience. Two of the bedrooms boast direct sea views and en-suite bathrooms, while the third has its own private terrace. The property includes a convenient parking space and two storage rooms.