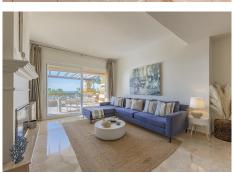

This stunning 3-bedroom apartment offers breathtaking sea views and is situated in a serene beachfront community, nestled around the prestigious Rio Real Golf Course in East Marbella.

Bathed in natural light, the apartment features an inviting entrance hall, a fully equipped kitchen, a spacious living and dining area with panoramic views, three generously sized bedrooms, and three elegant bathrooms. The living area opens onto a fabulous 45 m² south-facing terrace, perfect for al fresco dining and soaking in the Mediterranean ambience. Two of the bedrooms boast direct sea views and en-suite bathrooms, while the third has its own private terrace. The property includes a convenient parking space and two storage rooms.