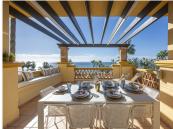

This stunning 3-bedroom apartment offers breathtaking sea views and is situated in a serene beachfront community, nestled around the prestigious Rio Real Golf Course in East Marbella.

Bathed in natural light, the apartment features an inviting entrance hall, a fully equipped kitchen, a spacious living and dining area with panoramic views, three generously sized bedrooms, and three elegant bathrooms. The living area opens onto a fabulous 45 m² south-facing terrace, perfect for al fresco dining and soaking in the Mediterranean ambience. Two of the bedrooms boast direct sea views and en-suite bathrooms, while the third has its own private terrace. The property includes a convenient parking space and two storage rooms.

The Rio Real Playa complex is a haven of lush gardens and two communal swimming pools. It is only a 5-minute stroll to the renowned Trocadero Beach Club and within proximity to the Rio Real Hotel & Golf Club and its exclusive amenities. Malaga International Airport is just a 30-minute drive away.