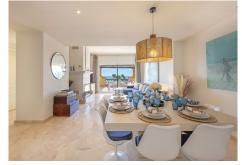

This stunning 3-bedroom apartment offers breathtaking sea views and is situated in a serene beachfront community, nestled around the prestigious Rio Real Golf Course in East Marbella.

Bathed in natural light, the apartment features an inviting entrance hall, a fully equipped kitchen, a spacious living and dining area with panoramic views, three generously sized bedrooms, and three elegant bathrooms. The living area opens onto a fabulous 45 m² south-facing terrace, perfect for al fresco dining and soaking in the Mediterranean ambience. Two of the bedrooms boast direct sea views and en-suite bathrooms, while the third has its own private terrace. The property includes a convenient parking space and two storage rooms.