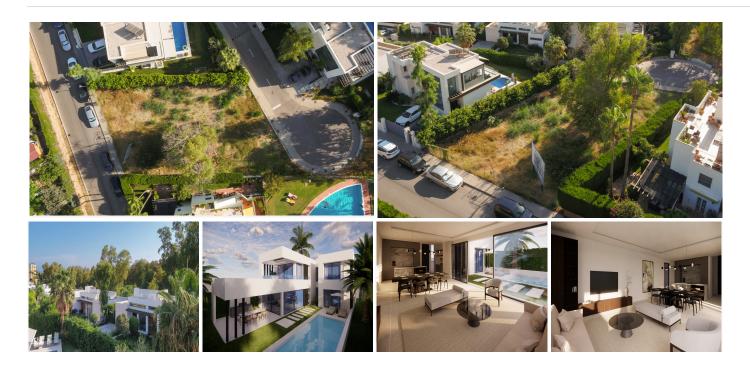

### PLOT BEDROOMS BATHROOMS IN EL PARAISO

El Paraiso

REF# BEMR4918453 €450,000

BEDS BATHS BUILT PLOT  $m^2$  709  $m^2$ 

#### RESIDENCIAL PLOT + ARCHITECTURAL PLANS

Discover Plot Arboleda, an outstanding investment opportunity in the prestigious El Paraíso area. Spanning 709 m², this urban plot offers the perfect foundation for crafting a bespoke home amidst a serene neighbourhood of modern villas. With a buildable area of 443 m², the property comes with an architectural project for a luxurious four-bedroom villa, complete with elegant design elements and a private pool.

Highlights of the Architectural Plans:

Buildable Area: 443 m<sup>2</sup>

Bedrooms: 4
Bathrooms: 4

Terrace Size: 95 m<sup>2</sup> Private Pool Included