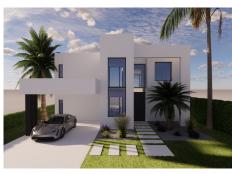

#### RESIDENCIAL PLOT + ARCHITECTURAL PLANS

Discover Plot Arboleda, an outstanding investment opportunity in the prestigious El Paraíso area. Spanning 709 m², this urban plot offers the perfect foundation for crafting a bespoke home amidst a serene neighbourhood of modern villas. With a buildable area of 443 m², the property comes with an architectural project for a luxurious four-bedroom villa, complete with elegant design elements and a private pool.

Highlights of the Architectural Plans:

Buildable Area: 443 m<sup>2</sup>

Bedrooms: 4
Bathrooms: 4

Terrace Size: 95 m<sup>2</sup> Private Pool Included