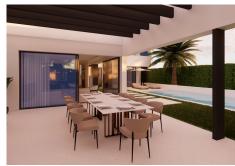

#### RESIDENCIAL PLOT + ARCHITECTURAL PLANS

Discover Plot Arboleda, an outstanding investment opportunity in the prestigious El Paraíso area. Spanning 709 m², this urban plot offers the perfect foundation for crafting a bespoke home amidst a serene neighbourhood of modern villas. With a buildable area of 443 m², the property comes with an architectural project for a luxurious four-bedroom villa, complete with elegant design elements and a private pool.

Highlights of the Architectural Plans:

Buildable Area: 443 m<sup>2</sup>

Bedrooms: 4
Bathrooms: 4

Terrace Size: 95 m<sup>2</sup> Private Pool Included