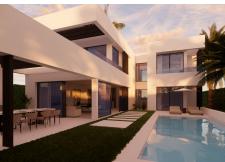

#### RESIDENCIAL PLOT + ARCHITECTURAL PLANS

Discover Plot Arboleda, an outstanding investment opportunity in the prestigious El Paraíso area. Spanning 709 m², this urban plot offers the perfect foundation for crafting a bespoke home amidst a serene neighbourhood of modern villas. With a buildable area of 443 m², the property comes with an architectural project for a luxurious four-bedroom villa, complete with elegant design elements and a private pool.

Highlights of the Architectural Plans:

Buildable Area: 443 m<sup>2</sup>

Bedrooms: 4
Bathrooms: 4

Terrace Size: 95 m<sup>2</sup> Private Pool Included