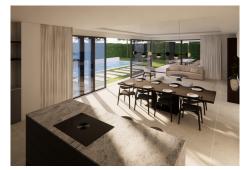

#### RESIDENCIAL PLOT + ARCHITECTURAL PLANS

Discover Plot Arboleda, an outstanding investment opportunity in the prestigious El Paraíso area. Spanning 709 m², this urban plot offers the perfect foundation for crafting a bespoke home amidst a serene neighbourhood of modern villas. With a buildable area of 443 m², the property comes with an architectural project for a luxurious four-bedroom villa, complete with elegant design elements and a private pool.

Highlights of the Architectural Plans:

Buildable Area: 443 m<sup>2</sup>

Bedrooms: 4
Bathrooms: 4

Terrace Size: 95 m<sup>2</sup> Private Pool Included