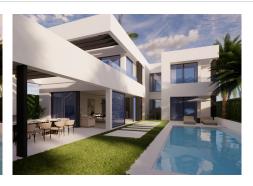

#### RESIDENCIAL PLOT + ARCHITECTURAL PLANS

Discover Plot Arboleda, an outstanding investment opportunity in the prestigious El Paraíso area. Spanning 709 m², this urban plot offers the perfect foundation for crafting a bespoke home amidst a serene neighbourhood of modern villas. With a buildable area of 443 m², the property comes with an architectural project for a luxurious four-bedroom villa, complete with elegant design elements and a private pool.

Highlights of the Architectural Plans:

Buildable Area: 443 m<sup>2</sup>

Bedrooms: 4
Bathrooms: 4

Terrace Size: 95 m<sup>2</sup> Private Pool Included