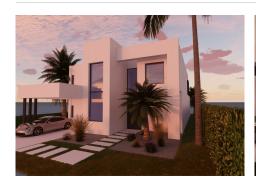

#### RESIDENCIAL PLOT + ARCHITECTURAL PLANS

Discover Plot Arboleda, an outstanding investment opportunity in the prestigious El Paraíso area. Spanning 709 m², this urban plot offers the perfect foundation for crafting a bespoke home amidst a serene neighbourhood of modern villas. With a buildable area of 443 m², the property comes with an architectural project for a luxurious four-bedroom villa, complete with elegant design elements and a private pool.

Highlights of the Architectural Plans:

Buildable Area: 443 m<sup>2</sup>

Bedrooms: 4
Bathrooms: 4

Terrace Size: 95 m<sup>2</sup> Private Pool Included