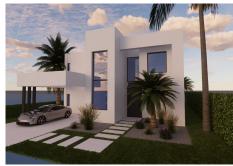

#### RESIDENCIAL PLOT + ARCHITECTURAL PLANS

Discover Plot Arboleda, an outstanding investment opportunity in the prestigious El Paraíso area. Spanning 709 m², this urban plot offers the perfect foundation for crafting a bespoke home amidst a serene neighbourhood of modern villas. With a buildable area of 443 m², the property comes with an architectural project for a luxurious four-bedroom villa, complete with elegant design elements and a private pool.

Highlights of the Architectural Plans:

Buildable Area: 443 m<sup>2</sup>

Bedrooms: 4
Bathrooms: 4

Terrace Size: 95 m<sup>2</sup> Private Pool Included