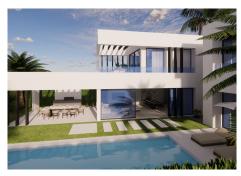

#### RESIDENCIAL PLOT + ARCHITECTURAL PLANS

Discover Plot Arboleda, an outstanding investment opportunity in the prestigious El Paraíso area. Spanning 709 m², this urban plot offers the perfect foundation for crafting a bespoke home amidst a serene neighbourhood of modern villas. With a buildable area of 443 m², the property comes with an architectural project for a luxurious four-bedroom villa, complete with elegant design elements and a private pool.

Highlights of the Architectural Plans:

Buildable Area: 443 m<sup>2</sup>

Bedrooms: 4
Bathrooms: 4

Terrace Size: 95 m<sup>2</sup> Private Pool Included