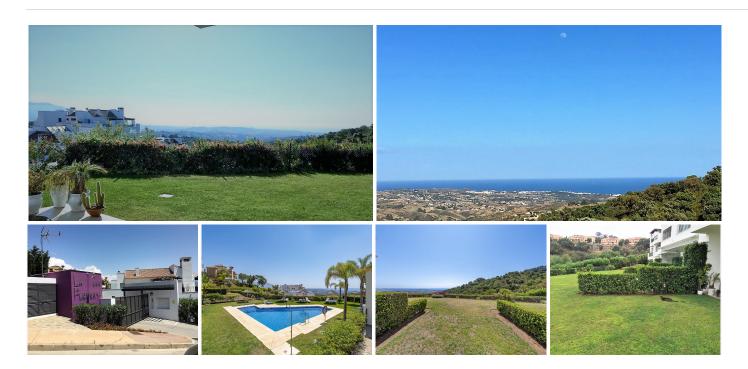

The apartment is located in La Floresta de la Mairena a complex located in a beautiful environment, declared a nature reserve by UNESCO, and only 7 km from the beach of Elviria, east of Marbella. The complex is surrounded by a forest of cork oaks with sea views. It breathes a relaxed atmosphere, quiet, away from traffic but perfectly connected to good roads with the center of Marbella. La Floresta de La Mairena is located in the vicinity of the famous German School and just a few minutes walking from the golf course of El Soto. All the owners of La Floresta de la Mairena will have free access to the golf course El Soto, 9 holes, par 3, which also has a gym, sauna, paddle and a clubhouse with restaurant. 5 minutes by car, you can also enjoy the famous 36-hole La Cala golf course and the Santa Maria Golf course. The complex has 2 swimming pools, communal gardens and outdoor parking.

Two bedrooms and two bathrooms, large living room with direct access to a covered terrace and a private garden. Modern kitchen open to the living room.

Awesome views of the forest and the sea.