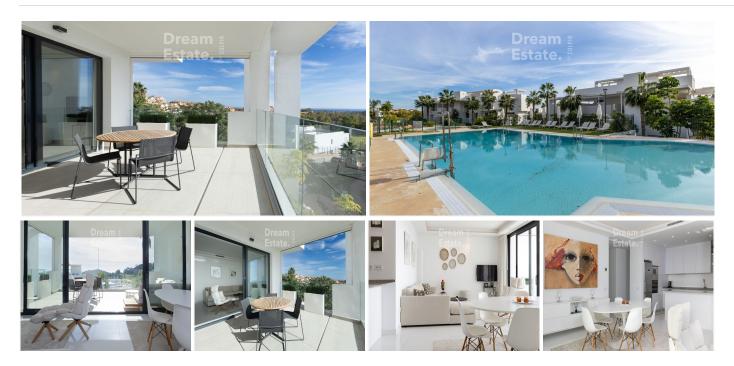

Discover this stylish and modern corner apartment in the prestigious \*\*Atalaya Hills\*\* project, located in the picturesque Benahavís area.

Completed in 2018, this property offers a perfect balance of contemporary design, comfort, and an excellent location.

**Property Features** 

- \*\*Living Space\*\*: A spacious and bright apartment with high-quality finishes and refined decor.

- \*\*Bedrooms\*\*: Three generous bedrooms and two bathrooms, ideal for families or as an investment with rental potential.

- \*\*Terrace\*\*: A large terrace with stunning sea views and surrounding nature, perfect for relaxation or entertaining guests.

- \*\*Basement\*\*: Includes an underground parking space and a private storage room.

### Amenities

The \*\*Atalaya Hills\*\* project offers:

- Beautifully landscaped gardens.
- A large swimming pool.
- A fitness center.
- A wellness area with a sauna and additional facilities.