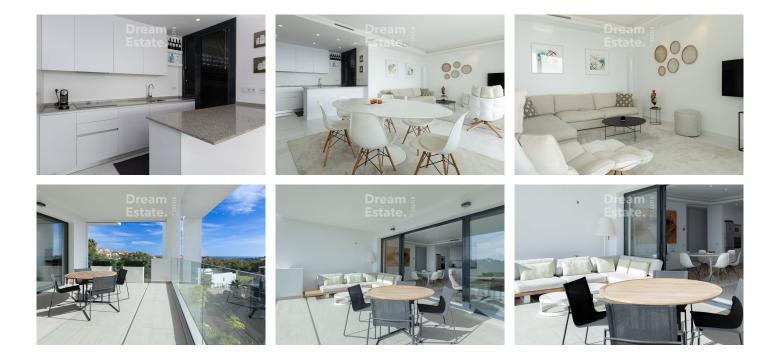

**Property Features** 

- \*\*Living Space\*\*: A spacious and bright apartment with high-quality finishes and refined decor.

- \*\*Bedrooms\*\*: Three generous bedrooms and two bathrooms, ideal for families or as an investment with rental potential.

- \*\*Terrace\*\*: A large terrace with stunning sea views and surrounding nature, perfect for relaxation or entertaining guests.

- \*\*Basement\*\*: Includes an underground parking space and a private storage room.