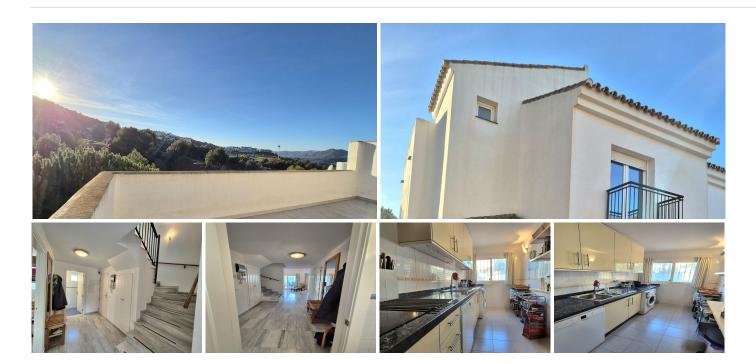

# TOWNHOUSE 2 BEDROOMS 3 BATHROOMS IN ALHAURIN GOLF

Alhaurin Golf

REF# BEMR4920595 €290,000

| BEDS | BATHS | BUILT  | TERRACE |
|------|-------|--------|---------|
| 2    | 3     | 127 m² | 65 m²   |

Lovely corner townhouse over 3 levels for sale in Pueblo Andaluz, Alhaurin Golf.

You enter via the front porch to a large hallway where you have under the stairs storage, a toilet, a fully fitted kitchen and large living / dining room with access to an enclosed terrace with glass curtains. Upstairs to the second level are 2 large double bedrooms, both have small terraces and fitted wardobes, the master bedroom has a ensuite bathroom and there is a 2nd bathroom on the landing. Up to the next level you have a small area and then the solarium with electricity and amazing views, you can enjoy sunrises and sunsets here. Solarium completely retiled in 2019.

The property sells with most of the furniture, it has hot and cold air conditioning in living room and bedrooms aswell as some wall heating units. The property comes with one open private parking space next to the property, there is plenty more space for more cars aswell as roadside. You can access a community pool over the road aswell as a larger community pool only a 5 minute walk away.