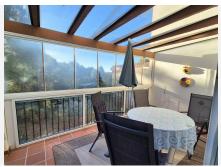

# TOWNHOUSE 2 BEDROOMS 3 BATHROOMS IN ALHAURIN GOLF

Alhaurin Golf

REF# BEMR4920595 €290,000

| BEDS | BATHS | BUILT  | TERRACE |
|------|-------|--------|---------|
| 2    | 3     | 127 m² | 65 m²   |

Lovely corner townhouse over 3 levels for sale in Pueblo Andaluz, Alhaurin Golf.

You enter via the front porch to a large hallway where you have under the stairs storage, a toilet, a fully fitted kitchen and large living / dining room with access to an enclosed terrace with glass curtains. Upstairs to the second level are 2 large double bedrooms, both have small terraces and fitted wardobes, the master bedroom has a ensuite bathroom and there is a 2nd bathroom on the landing. Up to the next level you have a small area and then the solarium with electricity and amazing views, you can enjoy sunrises and sunsets here. Solarium completely retiled in 2019.