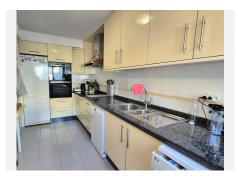

You enter via the front porch to a large hallway where you have under the stairs storage, a toilet, a fully fitted kitchen and large living / dining room with access to an enclosed terrace with glass curtains. Upstairs to the second level are 2 large double bedrooms, both have small terraces and fitted wardobes, the master bedroom has a ensuite bathroom and there is a 2nd bathroom on the landing. Up to the next level you have a small area and then the solarium with electricity and amazing views, you can enjoy sunrises and sunsets here. Solarium completely retiled in 2019.