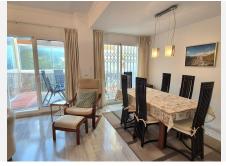

You enter via the front porch to a large hallway where you have under the stairs storage, a toilet, a fully fitted kitchen and large living / dining room with access to an enclosed terrace with glass curtains. Upstairs to the second level are 2 large double bedrooms, both have small terraces and fitted wardobes, the master bedroom has a ensuite bathroom and there is a 2nd bathroom on the landing. Up to the next level you have a small area and then the solarium with electricity and amazing views, you can enjoy sunrises and sunsets here. Solarium completely retiled in 2019.