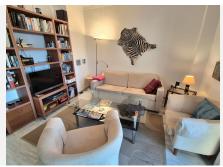

You enter via the front porch to a large hallway where you have under the stairs storage, a toilet, a fully fitted kitchen and large living / dining room with access to an enclosed terrace with glass curtains. Upstairs to the second level are 2 large double bedrooms, both have small terraces and fitted wardobes, the master bedroom has a ensuite bathroom and there is a 2nd bathroom on the landing. Up to the next level you have a small area and then the solarium with electricity and amazing views, you can enjoy sunrises and sunsets here. Solarium completely retiled in 2019.