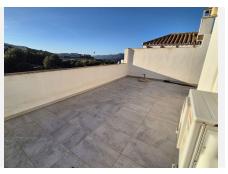

You enter via the front porch to a large hallway where you have under the stairs storage, a toilet, a fully fitted kitchen and large living / dining room with access to an enclosed terrace with glass curtains. Upstairs to the second level are 2 large double bedrooms, both have small terraces and fitted wardobes, the master bedroom has a ensuite bathroom and there is a 2nd bathroom on the landing. Up to the next level you have a small area and then the solarium with electricity and amazing views, you can enjoy sunrises and sunsets here. Solarium completely retiled in 2019.