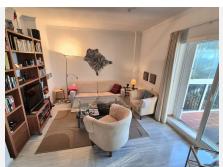

You enter via the front porch to a large hallway where you have under the stairs storage, a toilet, a fully fitted kitchen and large living / dining room with access to an enclosed terrace with glass curtains. Upstairs to the second level are 2 large double bedrooms, both have small terraces and fitted wardobes, the master bedroom has a ensuite bathroom and there is a 2nd bathroom on the landing. Up to the next level you have a small area and then the solarium with electricity and amazing views, you can enjoy sunrises and sunsets here. Solarium completely retiled in 2019.