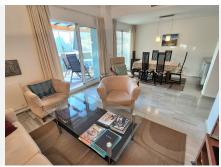

You enter via the front porch to a large hallway where you have under the stairs storage, a toilet, a fully fitted kitchen and large living / dining room with access to an enclosed terrace with glass curtains. Upstairs to the second level are 2 large double bedrooms, both have small terraces and fitted wardobes, the master bedroom has a ensuite bathroom and there is a 2nd bathroom on the landing. Up to the next level you have a small area and then the solarium with electricity and amazing views, you can enjoy sunrises and sunsets here. Solarium completely retiled in 2019.

The property sells with most of the furniture, it has hot and cold air conditioning in living room and bedrooms aswell as some wall heating units. The property comes with one open private parking space next to the property, there is plenty more space for more cars aswell as roadside. You can access a community pool over the road aswell as a larger community pool only a 5 minute walk away.