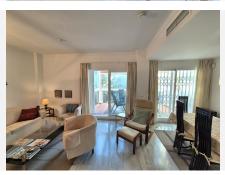

You enter via the front porch to a large hallway where you have under the stairs storage, a toilet, a fully fitted kitchen and large living / dining room with access to an enclosed terrace with glass curtains. Upstairs to the second level are 2 large double bedrooms, both have small terraces and fitted wardobes, the master bedroom has a ensuite bathroom and there is a 2nd bathroom on the landing. Up to the next level you have a small area and then the solarium with electricity and amazing views, you can enjoy sunrises and sunsets here. Solarium completely retiled in 2019.

The property sells with most of the furniture, it has hot and cold air conditioning in living room and bedrooms aswell as some wall heating units. The property comes with one open private parking space next to the property, there is plenty more space for more cars aswell as roadside. You can access a community pool over the road aswell as a larger community pool only a 5 minute walk away.