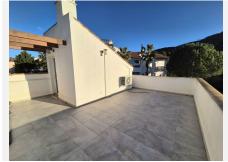

You enter via the front porch to a large hallway where you have under the stairs storage, a toilet, a fully fitted kitchen and large living / dining room with access to an enclosed terrace with glass curtains. Upstairs to the second level are 2 large double bedrooms, both have small terraces and fitted wardobes, the master bedroom has a ensuite bathroom and there is a 2nd bathroom on the landing. Up to the next level you have a small area and then the solarium with electricity and amazing views, you can enjoy sunrises and sunsets here. Solarium completely retiled in 2019.